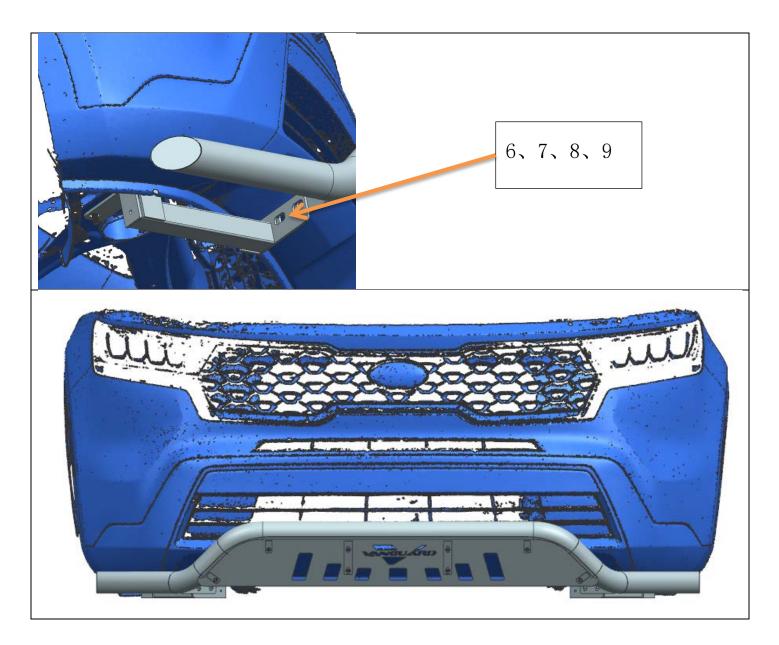

## Fitting Procedure

| • Product Composition                                                                                                | *Please confirm if it is miss     | ing.               |                      |                   |
|----------------------------------------------------------------------------------------------------------------------|-----------------------------------|--------------------|----------------------|-------------------|
| 1. MOUNT BRACKET                                                                                                     | 2. M10*30 T Bolt(2 pieces)        | 3. M10 Flat Washer | 4. M10 Lock Washer   | 5. M10 Nut(4      |
| (2 lateral symmetry)                                                                                                 |                                   | (4 pieces)         | (4 pieces)           | pieces)           |
|                                                                                                                      |                                   | 0                  |                      |                   |
| 6. M12*30 Bolt(4 pieces)                                                                                             | 7. M12 Flat Washer (8             | 8. M12 Lock Washer | 9. M12 Nut(4 pieces) |                   |
|                                                                                                                      | pieces)                           | (4 pieces)         |                      |                   |
|                                                                                                                      | 0                                 | Ø                  |                      |                   |
|                                                                                                                      |                                   |                    |                      |                   |
|                                                                                                                      |                                   |                    |                      |                   |
|                                                                                                                      |                                   |                    |                      |                   |
|                                                                                                                      |                                   |                    |                      |                   |
| • Attentions                                                                                                         | un and the incide the thirty with |                    | important Day attact | on to them in the |
| - The labels of fitting procedure inside the thick wireframe is particularly important. Pay attention to them in the |                                   |                    |                      |                   |