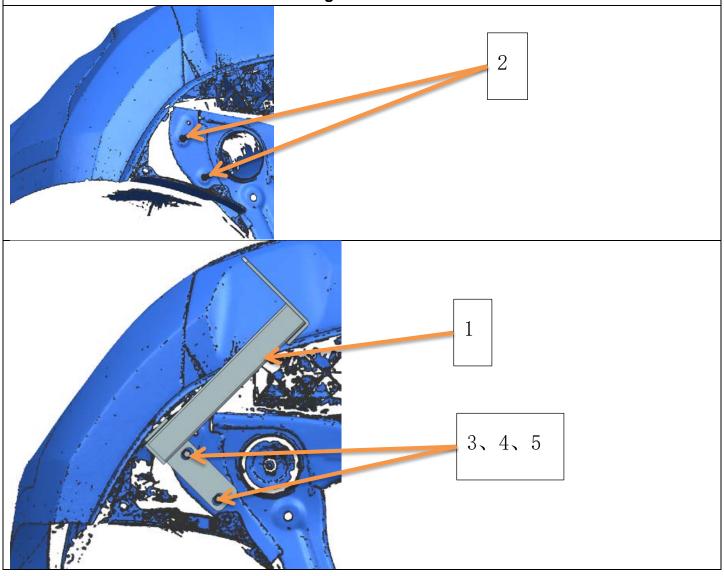

## Fitting Procedure

| • Product Composition                                                                                                | *Please confirm if it is miss     | ing.               |                      |                   |
|----------------------------------------------------------------------------------------------------------------------|-----------------------------------|--------------------|----------------------|-------------------|
| 1. MOUNT BRACKET                                                                                                     | 2. M10*30 T Bolt(2 pieces)        | 3. M10 Flat Washer | 4. M10 Lock Washer   | 5. M10 Nut(4      |
| (2 lateral symmetry)                                                                                                 |                                   | (4 pieces)         | (4 pieces)           | pieces)           |
|                                                                                                                      |                                   | 0                  |                      |                   |
| 6. M12*30 Bolt(4 pieces)                                                                                             | 7. M12 Flat Washer (8             | 8. M12 Lock Washer | 9. M12 Nut(4 pieces) |                   |
|                                                                                                                      | pieces)                           | (4 pieces)         |                      |                   |
|                                                                                                                      | 0                                 | Ø                  |                      |                   |
|                                                                                                                      |                                   |                    |                      |                   |
|                                                                                                                      |                                   |                    |                      |                   |
|                                                                                                                      |                                   |                    |                      |                   |
|                                                                                                                      |                                   |                    |                      |                   |
| • Attentions                                                                                                         | un and the incide the thirty with |                    | important Day attact | on to them in the |
| - The labels of fitting procedure inside the thick wireframe is particularly important. Pay attention to them in the |                                   |                    |                      |                   |