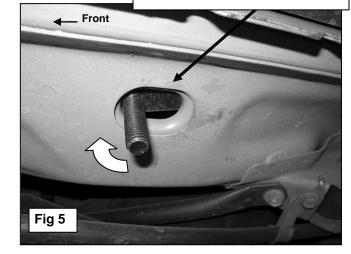

#### PROCEDURE:

- 1. REMOVE CONTENTS FROM BOX. VERIFY ALL PARTS ARE PRESENT. READ INSTRUCTIONS CAREFULLY BEFORE STARTING INSTALLATION.
- **2.** Before starting installation, locate (1) 10mm Plastic Retainer and (1) 10mm x 40mm Long Bolt Plate. Thread the Plastic Retainer part way onto the Bolt Plate, **(Figure 1A)**.
- 3. From underneath the front of the driver side of the vehicle, insert (1) 10mm x 40mm Long Bolt Plate with Retainer into the factory hole on the side body panel, (Figure 1B). IMPORTANT! The Plastic Retainer is designed to prevent the Bolt Plate from falling into the body cavity and to aid in mounting the Bracket.
- **4.** Carefully place the driver side front Mounting Bracket over the already inserted 10mm Long Bolt Plate and secure it using the included (1) 10mm Flat Washer, (1) 10mm Lock Washer and (1) 10mm Hex Nut, **(Figure 2)**. Do not tighten at this time.
- 5. Locate the upper hole in the floor panel and insert (1) 10mm x 40mm Short Bolt Plate, (Figure 3).
- 6. Partially hang the driver side Front Support Bracket (Longer Bracket) from the 10mm Short Bolt Plate with (1) 10mm Flat Washer, (1) 10mm Lock Washer and (1) 10mm Hex Nut, (Figure 4).
- 7. Moving to the rear of the vehicle, insert (1) 12mm x 50mm Bolt Plate into factory oval hole in the floor panel, (Figure 5). Rotate the Bolt Plate 90-degrees or until it stops spinning to properly support both sides of the flat surface on the Bolt Plate.

12mm x 50mm Bolt Plate Insert into oval hole and rotate 90-degrees or until it stops

12mm x 50mm Bolt Plate secured with: 12mm Flat Washers 12mm Lock Washer 12mm Hex Nut

**Driver Side Rear Mounting Bracket Pictured** 