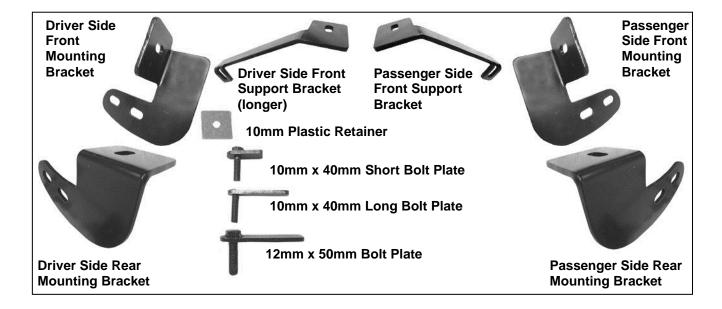

### **PARTS LIST:**

| 1 | Driver/Left Sidebar                    | 2  | 10-1.50mm x 40mm Long Bolt Plates   |
|---|----------------------------------------|----|-------------------------------------|
| 1 | Passenger/Right Sidebar                | 2  | 10-1.50mm x 40mm Short Bolt Plates  |
| 1 | Driver/Left Front Mounting Bracket     | 8  | 12-1.75mm x 40mm Hex Bolts          |
| 1 | Passenger/Right Front Mounting Bracket | 10 | 12mm Hex Nuts                       |
| 1 | Driver/Left Rear Mounting Bracket      | 18 | 12mm x 32mm OD x 3mm Flat Washers   |
| 1 | Passenger/Right Rear Mounting Bracket  | 10 | 12mm Lock Washers                   |
| 1 | Driver/Left Front Support Bracket      | 4  | 10mm Hex Nuts                       |
| 1 | Passenger/Right Front Support Bracket  | 4  | 10mm x 30mm OD x 2.5mm Flat Washers |
| 2 | 10mm Plastic Retainers                 | 4  | 10mm Lock Washers                   |
| 2 | 12-1.75mm x 50mm Bolt Plates           |    |                                     |