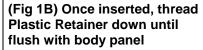

#### PROCEDURE:

- 1. REMOVE CONTENTS FROM BOX. VERIFY ALL PARTS ARE PRESENT. READ INSTRUCTIONS CAREFULLY BEFORE STARTING INSTALLATION.
- **2.** Before starting installation, locate (1) 10mm Plastic Retainer and (1) 10mm x 40mm Long Bolt Plate. Thread the Plastic Retainer part way onto the Bolt Plate, **(Figure 1A)**.
- 3. From underneath the front of the driver side of the vehicle, insert (1) 10mm x 40mm Long Bolt Plate with Retainer into the factory hole on the side body panel, (Figure 1B). IMPORTANT! The Plastic Retainer is designed to prevent the Bolt Plate from falling into the body cavity and to aid in mounting the Bracket.
- **4.** Carefully place the driver side front Mounting Bracket over the already inserted 10mm Long Bolt Plate and secure it using the included (1) 10mm Flat Washer, (1) 10mm Lock Washer and (1) 10mm Hex Nut, **(Figure 2)**. Do not tighten at this time.
- 5. Locate the upper hole in the floor panel and insert (1) 10mm x 40mm Short Bolt Plate, (Figure 3).
- 6. Partially hang the driver side Front Support Bracket (Longer Bracket) from the 10mm Short Bolt Plate with (1) 10mm Flat Washer, (1) 10mm Lock Washer and (1) 10mm Hex Nut, (Figure 4).
- 7. Moving to the rear of the vehicle, insert (1) 12mm x 50mm Bolt Plate into factory oval hole in the floor panel, (Figure 5). Rotate the Bolt Plate 90-degrees or until it stops spinning to properly support both sides of the flat surface on the Bolt Plate.