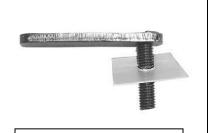

#### PROCEDURE:

- 1. REMOVE CONTENTS FROM BOX. VERIFY ALL PARTS ARE PRESENT. READ INSTRUCTIONS CAREFULLY BEFORE STARTING INSTALLATION.
- **2.** Before starting installation, locate (1) 10mm Plastic Retainer and (1) 10mm x 40mm Long Bolt Plate. Thread the Plastic Retainer part way onto the Bolt Plate, **(Figure 1A)**.
- 3. From underneath the front of the driver side of the vehicle, insert (1) 10mm x 40mm Long Bolt Plate with Retainer into the factory hole on the side body panel, (Figure 1B). IMPORTANT! The Plastic Retainer is designed to prevent the Bolt Plate from falling into the body cavity and to aid in mounting the Bracket.
- **4.** Carefully place the driver side front Mounting Bracket over the already inserted 10mm Long Bolt Plate and secure it using the included (1) 10mm Flat Washer, (1) 10mm Lock Washer and (1) 10mm Hex Nut, **(Figure 2)**. Do not tighten at this time.
- 5. Locate the upper hole in the floor panel and insert (1) 10mm x 40mm Short Bolt Plate, (Figure 3).
- 6. Partially hang the driver side Front Support Bracket (Longer Bracket) from the 10mm Short Bolt Plate with (1) 10mm Flat Washer, (1) 10mm Lock Washer and (1) 10mm Hex Nut, (Figure 4).
- 7. Moving to the rear of the vehicle, insert (1) 12mm x 50mm Bolt Plate into factory oval hole in the floor panel, (Figure 5). Rotate the Bolt Plate 90-degrees or until it stops spinning to properly support both sides of the flat surface on the Bolt Plate.

### DRIVER SIDE INSTALLATION PICTURED

(Fig 1A) 10mm x 40mm Long Bolt Plate with 10mm Plastic Retainer

Secure Front
Mounting Bracket to
10mm x 40mm Long
Bolt Plate with:
10mm Flat Washer
10mm Lock Washer
10mm Hex Nut