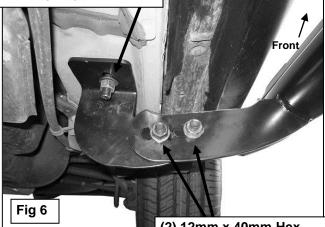

- 8. Partially hang the driver side Rear Mounting Bracket from the previously inserted 12mm Bolt Plate using the included (1) 12mm Flat Washer, (1) 12mm Lock Washer and (1) 12mm Hex Nut, (Figure 6). Do not tighten at this time.
- 9. Carefully place the Driver Sidebar up to the inside of both Mounting Brackets. Align the mounting holes in the brackets with the holes on the sidebar. Attach Sidebar to Mounting Brackets using the included (4) 12mm x 40mm Hex Head Bolts, (8) 12mm Flat Washers, (4) 12mm Lock Washers and (4) 12mm Hex Nuts, (Figure 4 & 6). NOTE: Insert the front inner Hex Bolt with Flat Washer through the front Mounting Bracket, Sidebar and Support Bracket. Snug but do not tighten hardware at this time.
- 10. Level and align Sidebar and tighten all hardware.
- 11. Repeat steps 2 -10 for Passenger Sidebar
- **12.** Do periodic inspections of the installation to make sure that all hardware is secure and tight.

12mm x 50mm Bolt Plate Insert into oval hole and rotate 90-degrees or until it stops

12mm x 50mm Bolt Plate secured with: 12mm Flat Washers 12mm Lock Washer 12mm Hex Nut

**Driver Side Rear Mounting Bracket Pictured** 