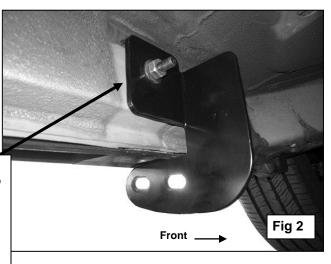

#### PROCEDURE:

- 1. REMOVE CONTENTS FROM BOX. VERIFY ALL PARTS ARE PRESENT. READ INSTRUCTIONS CAREFULLY BEFORE STARTING INSTALLATION.
- **2.** Before starting installation, locate (1) 10mm Plastic Retainer and (1) 10mm x 40mm Long Bolt Plate. Thread the Plastic Retainer part way onto the Bolt Plate, **(Figure 1A)**.
- 3. From underneath the front of the driver side of the vehicle, insert (1) 10mm x 40mm Long Bolt Plate with Retainer into the factory hole on the side body panel, (Figure 1B). IMPORTANT! The Plastic Retainer is designed to prevent the Bolt Plate from falling into the body cavity and to aid in mounting the Bracket.
- **4.** Carefully place the driver side front Mounting Bracket over the already inserted 10mm Long Bolt Plate and secure it using the included (1) 10mm Flat Washer, (1) 10mm Lock Washer and (1) 10mm Hex Nut, **(Figure 2)**. Do not tighten at this time.
- 5. Locate the upper hole in the floor panel and insert (1) 10mm x 40mm Short Bolt Plate, (Figure 3).
- 6. Partially hang the driver side Front Support Bracket (Longer Bracket) from the 10mm Short Bolt Plate with (1) 10mm Flat Washer, (1) 10mm Lock Washer and (1) 10mm Hex Nut, (Figure 4).
- 7. Moving to the rear of the vehicle, insert (1) 12mm x 50mm Bolt Plate into factory oval hole in the floor panel, (Figure 5). Rotate the Bolt Plate 90-degrees or until it stops spinning to properly support both sides of the flat surface on the Bolt Plate.

### DRIVER SIDE INSTALLATION PICTURED

(Fig 1A) 10mm x 40mm Long Bolt Plate with 10mm Plastic Retainer

Secure Front
Mounting Bracket to
10mm x 40mm Long
Bolt Plate with:
10mm Flat Washer
10mm Lock Washer
10mm Hex Nut