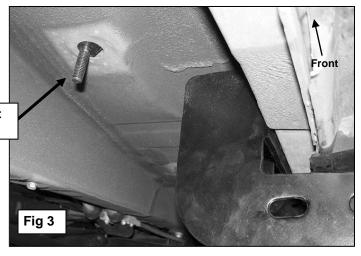

#### PROCEDURE:

- 1. REMOVE CONTENTS FROM BOX. VERIFY ALL PARTS ARE PRESENT. READ INSTRUCTIONS CAREFULLY BEFORE STARTING INSTALLATION.
- **2.** Before starting installation, locate (1) 10mm Plastic Retainer and (1) 10mm x 40mm Long Bolt Plate. Thread the Plastic Retainer part way onto the Bolt Plate, **(Figure 1A)**.
- 3. From underneath the front of the driver side of the vehicle, insert (1) 10mm x 40mm Long Bolt Plate with Retainer into the factory hole on the side body panel, (Figure 1B). IMPORTANT! The Plastic Retainer is designed to prevent the Bolt Plate from falling into the body cavity and to aid in mounting the Bracket.
- **4.** Carefully place the driver side front Mounting Bracket over the already inserted 10mm Long Bolt Plate and secure it using the included (1) 10mm Flat Washer, (1) 10mm Lock Washer and (1) 10mm Hex Nut, **(Figure 2)**. Do not tighten at this time.
- 5. Locate the upper hole in the floor panel and insert (1) 10mm x 40mm Short Bolt Plate, (Figure 3).
- 6. Partially hang the driver side Front Support Bracket (Longer Bracket) from the 10mm Short Bolt Plate with (1) 10mm Flat Washer, (1) 10mm Lock Washer and (1) 10mm Hex Nut, (Figure 4).
- 7. Moving to the rear of the vehicle, insert (1) 12mm x 50mm Bolt Plate into factory oval hole in the floor panel, (Figure 5). Rotate the Bolt Plate 90-degrees or until it stops spinning to properly support both sides of the flat surface on the Bolt Plate.