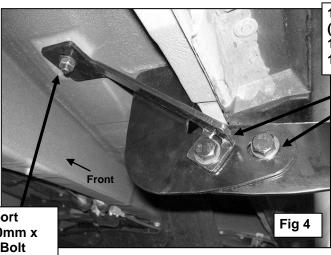

#### PROCEDURE:

- 1. REMOVE CONTENTS FROM BOX. VERIFY ALL PARTS ARE PRESENT. READ INSTRUCTIONS CAREFULLY BEFORE STARTING INSTALLATION.
- **2.** Before starting installation, locate (1) 10mm Plastic Retainer and (1) 10mm x 40mm Long Bolt Plate. Thread the Plastic Retainer part way onto the Bolt Plate, **(Figure 1A)**.
- 3. From underneath the front of the driver side of the vehicle, insert (1) 10mm x 40mm Long Bolt Plate with Retainer into the factory hole on the side body panel, (Figure 1B). IMPORTANT! The Plastic Retainer is designed to prevent the Bolt Plate from falling into the body cavity and to aid in mounting the Bracket.
- **4.** Carefully place the driver side front Mounting Bracket over the already inserted 10mm Long Bolt Plate and secure it using the included (1) 10mm Flat Washer, (1) 10mm Lock Washer and (1) 10mm Hex Nut, **(Figure 2)**. Do not tighten at this time.
- 5. Locate the upper hole in the floor panel and insert (1) 10mm x 40mm Short Bolt Plate, (Figure 3).
- 6. Partially hang the driver side Front Support Bracket (Longer Bracket) from the 10mm Short Bolt Plate with (1) 10mm Flat Washer, (1) 10mm Lock Washer and (1) 10mm Hex Nut, (Figure 4).
- 7. Moving to the rear of the vehicle, insert (1) 12mm x 50mm Bolt Plate into factory oval hole in the floor panel, (Figure 5). Rotate the Bolt Plate 90-degrees or until it stops spinning to properly support both sides of the flat surface on the Bolt Plate.

**Driver Side Front Mounting Bracket Pictured** 

10mm x 40mm Short Bolt Plate

12mm x 40mm Hex Bolt (2) 12mm Flat Washers 12mm Lock Washer 12mm Hex Nut

**Secure Support** Bracket to 10mm x 40mm Short Bolt Plate with: 10mm Flat Washer 10mm Lock Washer 10mm Hex Nut