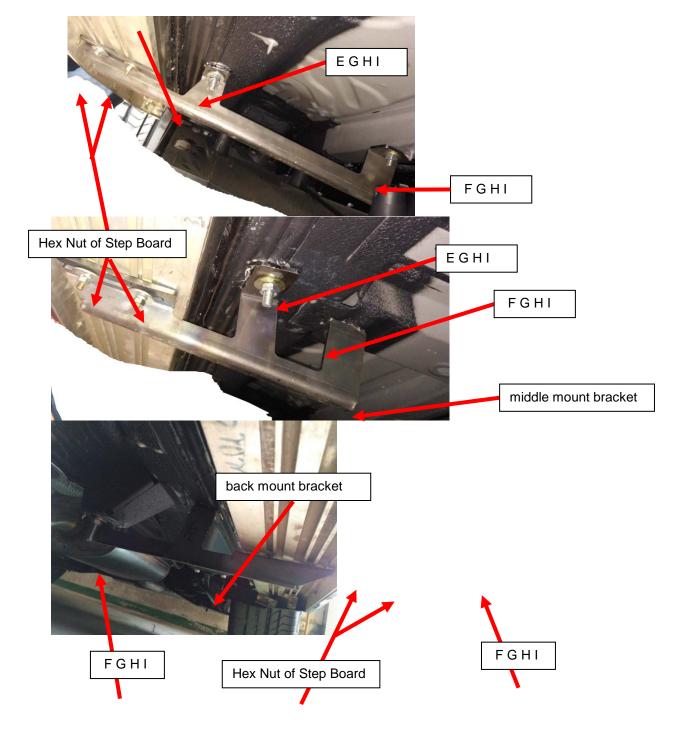

#### **INSTALLATION STEPS:**

STEP 1. Check the parts in the box carefully if match above list .

STEP 2.Pls prepare the tools for installation,

follow as:10-12、14-17wrench.

STEP 3.Put the mount brackets B C D on the girder of the car with bolts E F G H I, then tighten it.

STEP 4.Put the Step Board A on the mount brackets with M6 bolts of the Step Board , then tighten it.