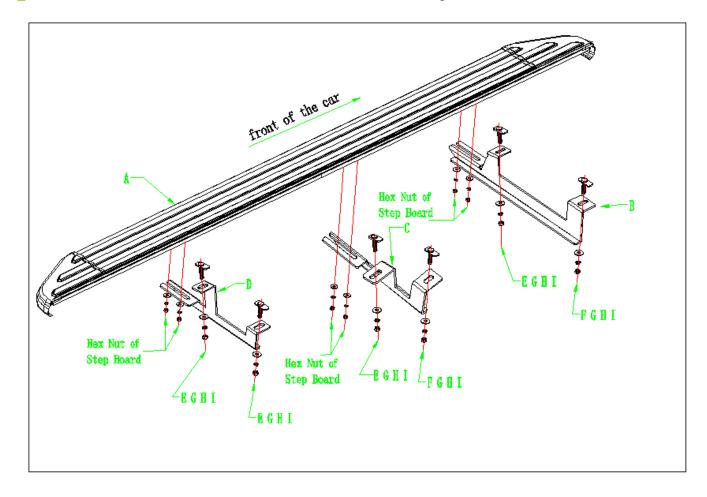

| (PARTS LIST) |                          | Install Time<br>Install Note              |     | : 30 – 60 Minutes<br>(Professional Installation)<br>: |    |               |            |     |                      |
|--------------|--------------------------|-------------------------------------------|-----|-------------------------------------------------------|----|---------------|------------|-----|----------------------|
| No           | Name                     | Photo                                     | Qty | Remarks                                               | No | Name          | Photo      | Qty | Remarks              |
| A            | Step Board               |                                           | 2   | lateral<br>symmetry                                   | F  | T type screw2 |            | 4   | M10x35<br>(34*15*T3) |
| В            | front nount<br>bracket   | L.                                        | 2   | lateral<br>symnetry                                   | G  | Flat washer   | $\bigcirc$ | 12  | М10<br>(Ф10≉Ф25*2)   |
| С            | middle mount<br>bracketl |                                           | 2   | lateral<br>symmetry                                   | H  | Lock washer   | Q          | 12  | M10                  |
| D            | back mount<br>bracket    | le la | 2   | lateral<br>symmetry                                   | Ι  | Hex Nut       | 9          | 12  | <b>M</b> 10          |
| E            | T type screw1            | Ŷ                                         | 8   | M10x40<br>(62*15*T4, 5)                               | J  |               |            |     |                      |

#### **INSTALLATION STEPS:**

STEP 1. Check the parts in the box carefully if match above list .

STEP 2.Pls prepare the tools for installation,

follow as:10-12、14-17wrench.

STEP 3.Put the mount brackets B C D on the girder of the car with bolts E F G H I, then tighten it.

STEP 4.Put the Step Board A on the mount brackets with M6 bolts of the Step Board , then tighten it.