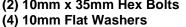

### PROCEDURE:

- 1. REMOVE CONTENTS FROM BOX. VERIFY ALL PARTS ARE PRESENT. READ INSTRUCTIONS CAREFULLY BEFORE STARTING INSTALLATION. CUTTING IS REQUIRED.
- 2. NOTE: It may be necessary to remove/relocate front license plate and license plate bracket. It is not required, but strongly recommended. If local/state law requires a license plate, a license plate relocation kit is available.
- **3.** Start installation from under the front of the vehicle. Remove the factory tow hooks, (if equipped), from the ends of the frame channel, **(Figure 1)**. **NOTE:** This Bull Bar is not compatible with tow hooks.
- **4.** Select the driver side Mounting Bracket. Hold the Bracket up in the mounting location and determine area to cut from plastic bumper, **(Figure 2)**. **NOTE**: It may be easier-safer to remove the lower bumper cover and move it to a clean, stable work surface for cutting, **(Figure 3)**. Cut out openings for brackets. **IMPORTANT**: Remove only enough material to clear the Mounting Brackets.
- 5. Insert (1) 12mm Bolt Plate with (1) 12mm Flat Washer into the open end of the frame channel and out the rearmost hole in the bottom of the frame, (**Figure 4**).
- 6. Select the driver side Mounting Bracket. Line up the rear hole in the Mounting Bracket with the Bolt Plate. Secure the Bracket to the Bolt Plate with (1) 12mm Flat Washer, (1) 12mm Lock Washer and (1) 12mm Hex Nut. Insert (1) 12mm Hex Bolt with (1) 12mm Flat Washer into the open end of the frame and down through the forward hole in the frame and Bracket. Secure with (1) 12mm Flat Washer, (1) 12mm Lock Washer and (1) 12mm Hex Nut. Do not tighten hardware at this time, (Figures 5 & 6).
- 7. Repeat **Steps 4 6** for Passenger Side Mounting Bracket installation.
- **8.** With assistance, position the Bull Bar up to the inside of the Mounting Brackets. Bolt the Bull Bar to the Mounting Brackets using (4) 10mm x 35mm Hex Bolts, (8) 10mm Flat Washers, (4) 10mm Lock Washers and (4) 10mm Hex Nuts, (Figures 7 & 8).
  - **a.** 1999-2002 Model Years: Push the Bull Bar all of the way in and line up the middle and forward holes with the (2) slots in the Brackets.
  - **b. 2003-2006, 2007 "Classic"**: Line up the center and rear mounting holes on the Bull Bar with the (2) slots in the Brackets.
- 9. Align and adjust the Bull Bar and tighten all hardware.
- **10.** Do periodic inspections to the installation to make sure that all hardware is secure and tight.

# VGUBG-0950SS 3" BULL BAR 99-06, 07 "CLASSIC" CHEVY SILVERADO1500/GMC SIERRA1500 02-06 AVALANCHE 1500, 00-06 SUBURBAN 1500, 00-06 TAHOE1500/YUKON 1500 Driver Side Installation Pictured