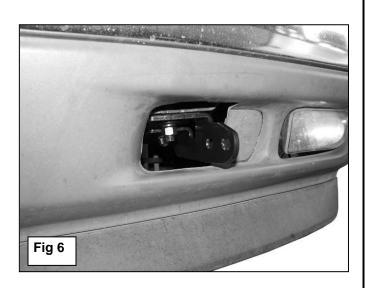

### PROCEDURE:

- 1. REMOVE CONTENTS FROM BOX. VERIFY ALL PARTS ARE PRESENT. READ INSTRUCTIONS CAREFULLY BEFORE STARTING INSTALLATION. CUTTING IS REQUIRED.
- 2. NOTE: It may be necessary to remove/relocate front license plate and license plate bracket. It is not required, but strongly recommended. If local/state law requires a license plate, a license plate relocation kit is available.
- **3.** Start installation from under the front of the vehicle. Remove the factory tow hooks, (if equipped), from the ends of the frame channel, **(Figure 1)**. **NOTE:** This Bull Bar is not compatible with tow hooks.
- **4.** Select the driver side Mounting Bracket. Hold the Bracket up in the mounting location and determine area to cut from plastic bumper, **(Figure 2)**. **NOTE**: It may be easier-safer to remove the lower bumper cover and move it to a clean, stable work surface for cutting, **(Figure 3)**. Cut out openings for brackets. **IMPORTANT**: Remove only enough material to clear the Mounting Brackets.
- 5. Insert (1) 12mm Bolt Plate with (1) 12mm Flat Washer into the open end of the frame channel and out the rearmost hole in the bottom of the frame, (**Figure 4**).
- 6. Select the driver side Mounting Bracket. Line up the rear hole in the Mounting Bracket with the Bolt Plate. Secure the Bracket to the Bolt Plate with (1) 12mm Flat Washer, (1) 12mm Lock Washer and (1) 12mm Hex Nut. Insert (1) 12mm Hex Bolt with (1) 12mm Flat Washer into the open end of the frame and down through the forward hole in the frame and Bracket. Secure with (1) 12mm Flat Washer, (1) 12mm Lock Washer and (1) 12mm Hex Nut. Do not tighten hardware at this time, (Figures 5 & 6).
- 7. Repeat **Steps 4 6** for Passenger Side Mounting Bracket installation.
- **8.** With assistance, position the Bull Bar up to the inside of the Mounting Brackets. Bolt the Bull Bar to the Mounting Brackets using (4) 10mm x 35mm Hex Bolts, (8) 10mm Flat Washers, (4) 10mm Lock Washers and (4) 10mm Hex Nuts, (Figures 7 & 8).
  - **a.** 1999-2002 Model Years: Push the Bull Bar all of the way in and line up the middle and forward holes with the (2) slots in the Brackets.
  - **b. 2003-2006, 2007 "Classic"**: Line up the center and rear mounting holes on the Bull Bar with the (2) slots in the Brackets.
- 9. Align and adjust the Bull Bar and tighten all hardware.
- **10.** Do periodic inspections to the installation to make sure that all hardware is secure and tight.