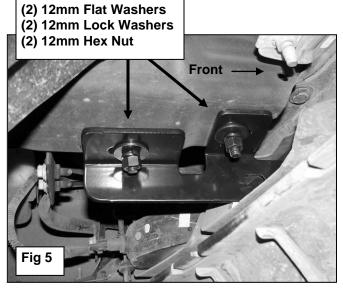

### PROCEDURE:

- 1. REMOVE CONTENTS FROM BOX. VERIFY ALL PARTS ARE PRESENT. READ INSTRUCTIONS CAREFULLY BEFORE STARTING INSTALLATION. CUTTING IS REQUIRED.
- 2. NOTE: It may be necessary to remove/relocate front license plate and license plate bracket. It is not required, but strongly recommended. If local/state law requires a license plate, a license plate relocation kit is available.
- **3.** Start installation from under the front of the vehicle. Remove the factory tow hooks, (if equipped), from the ends of the frame channel, **(Figure 1)**. **NOTE:** This Bull Bar is not compatible with tow hooks.
- **4.** Select the driver side Mounting Bracket. Hold the Bracket up in the mounting location and determine area to cut from plastic bumper, **(Figure 2)**. **NOTE**: It may be easier-safer to remove the lower bumper cover and move it to a clean, stable work surface for cutting, **(Figure 3)**. Cut out openings for brackets. **IMPORTANT**: Remove only enough material to clear the Mounting Brackets.
- 5. Insert (1) 12mm Bolt Plate with (1) 12mm Flat Washer into the open end of the frame channel and out the rearmost hole in the bottom of the frame, (**Figure 4**).
- 6. Select the driver side Mounting Bracket. Line up the rear hole in the Mounting Bracket with the Bolt Plate. Secure the Bracket to the Bolt Plate with (1) 12mm Flat Washer, (1) 12mm Lock Washer and (1) 12mm Hex Nut. Insert (1) 12mm Hex Bolt with (1) 12mm Flat Washer into the open end of the frame and down through the forward hole in the frame and Bracket. Secure with (1) 12mm Flat Washer, (1) 12mm Lock Washer and (1) 12mm Hex Nut. Do not tighten hardware at this time, (Figures 5 & 6).
- 7. Repeat **Steps 4 6** for Passenger Side Mounting Bracket installation.
- **8.** With assistance, position the Bull Bar up to the inside of the Mounting Brackets. Bolt the Bull Bar to the Mounting Brackets using (4) 10mm x 35mm Hex Bolts, (8) 10mm Flat Washers, (4) 10mm Lock Washers and (4) 10mm Hex Nuts, (Figures 7 & 8).
  - **a.** 1999-2002 Model Years: Push the Bull Bar all of the way in and line up the middle and forward holes with the (2) slots in the Brackets.
  - **b. 2003-2006, 2007 "Classic"**: Line up the center and rear mounting holes on the Bull Bar with the (2) slots in the Brackets.
- 9. Align and adjust the Bull Bar and tighten all hardware.
- **10.** Do periodic inspections to the installation to make sure that all hardware is secure and tight.