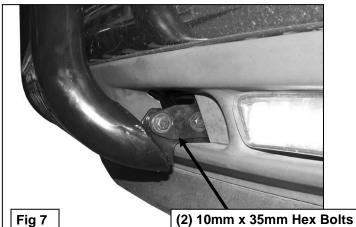

### PROCEDURE:

- 1. REMOVE CONTENTS FROM BOX. VERIFY ALL PARTS ARE PRESENT. READ INSTRUCTIONS CAREFULLY BEFORE STARTING INSTALLATION. CUTTING IS REQUIRED.
- 2. NOTE: It may be necessary to remove/relocate front license plate and license plate bracket. It is not required, but strongly recommended. If local/state law requires a license plate, a license plate relocation kit is available.
- **3.** Start installation from under the front of the vehicle. Remove the factory tow hooks, (if equipped), from the ends of the frame channel, **(Figure 1)**. **NOTE:** This Bull Bar is not compatible with tow hooks.
- **4.** Select the driver side Mounting Bracket. Hold the Bracket up in the mounting location and determine area to cut from plastic bumper, **(Figure 2)**. **NOTE**: It may be easier-safer to remove the lower bumper cover and move it to a clean, stable work surface for cutting, **(Figure 3)**. Cut out openings for brackets. **IMPORTANT**: Remove only enough material to clear the Mounting Brackets.
- 5. Insert (1) 12mm Bolt Plate with (1) 12mm Flat Washer into the open end of the frame channel and out the rearmost hole in the bottom of the frame, (**Figure 4**).
- 6. Select the driver side Mounting Bracket. Line up the rear hole in the Mounting Bracket with the Bolt Plate. Secure the Bracket to the Bolt Plate with (1) 12mm Flat Washer, (1) 12mm Lock Washer and (1) 12mm Hex Nut. Insert (1) 12mm Hex Bolt with (1) 12mm Flat Washer into the open end of the frame and down through the forward hole in the frame and Bracket. Secure with (1) 12mm Flat Washer, (1) 12mm Lock Washer and (1) 12mm Hex Nut. Do not tighten hardware at this time, (Figures 5 & 6).
- 7. Repeat **Steps 4 6** for Passenger Side Mounting Bracket installation.
- **8.** With assistance, position the Bull Bar up to the inside of the Mounting Brackets. Bolt the Bull Bar to the Mounting Brackets using (4) 10mm x 35mm Hex Bolts, (8) 10mm Flat Washers, (4) 10mm Lock Washers and (4) 10mm Hex Nuts, (Figures 7 & 8).
  - **a.** 1999-2002 Model Years: Push the Bull Bar all of the way in and line up the middle and forward holes with the (2) slots in the Brackets.
  - **b. 2003-2006, 2007 "Classic"**: Line up the center and rear mounting holes on the Bull Bar with the (2) slots in the Brackets.
- 9. Align and adjust the Bull Bar and tighten all hardware.
- **10.** Do periodic inspections to the installation to make sure that all hardware is secure and tight.