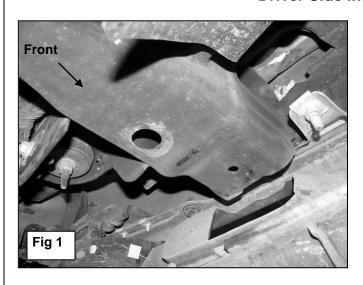

### PROCEDURE:

- 1. REMOVE CONTENTS FROM BOX. VERIFY ALL PARTS ARE PRESENT. READ INSTRUCTIONS CAREFULLY BEFORE STARTING INSTALLATION. CUTTING IS REQUIRED.
- 2. NOTE: It may be necessary to remove/relocate front license plate and license plate bracket. It is not required, but strongly recommended. If local/state law requires a license plate, a license plate relocation kit is available.
- **3.** Start installation from under the front of the vehicle. Remove the factory tow hooks, (if equipped), from the ends of the frame channel, **(Figure 1)**. **NOTE:** This Bull Bar is not compatible with tow hooks.
- **4.** Select the driver side Mounting Bracket. Hold the Bracket up in the mounting location and determine area to cut from plastic bumper, **(Figure 2)**. **NOTE**: It may be easier-safer to remove the lower bumper cover and move it to a clean, stable work surface for cutting, **(Figure 3)**. Cut out openings for brackets. **IMPORTANT**: Remove only enough material to clear the Mounting Brackets.
- 5. Insert (1) 12mm Bolt Plate with (1) 12mm Flat Washer into the open end of the frame channel and out the rearmost hole in the bottom of the frame, (**Figure 4**).
- 6. Select the driver side Mounting Bracket. Line up the rear hole in the Mounting Bracket with the Bolt Plate. Secure the Bracket to the Bolt Plate with (1) 12mm Flat Washer, (1) 12mm Lock Washer and (1) 12mm Hex Nut. Insert (1) 12mm Hex Bolt with (1) 12mm Flat Washer into the open end of the frame and down through the forward hole in the frame and Bracket. Secure with (1) 12mm Flat Washer, (1) 12mm Lock Washer and (1) 12mm Hex Nut. Do not tighten hardware at this time, (Figures 5 & 6).
- 7. Repeat **Steps 4 6** for Passenger Side Mounting Bracket installation.
- **8.** With assistance, position the Bull Bar up to the inside of the Mounting Brackets. Bolt the Bull Bar to the Mounting Brackets using (4) 10mm x 35mm Hex Bolts, (8) 10mm Flat Washers, (4) 10mm Lock Washers and (4) 10mm Hex Nuts, (Figures 7 & 8).
  - **a.** 1999-2002 Model Years: Push the Bull Bar all of the way in and line up the middle and forward holes with the (2) slots in the Brackets.
  - **b. 2003-2006, 2007 "Classic"**: Line up the center and rear mounting holes on the Bull Bar with the (2) slots in the Brackets.
- 9. Align and adjust the Bull Bar and tighten all hardware.
- **10.** Do periodic inspections to the installation to make sure that all hardware is secure and tight.