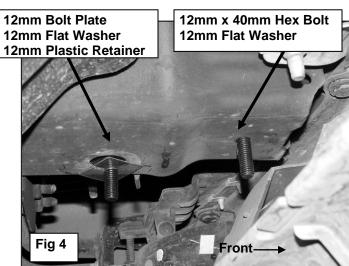

### PROCEDURE:

- 1. REMOVE CONTENTS FROM BOX. VERIFY ALL PARTS ARE PRESENT. READ INSTRUCTIONS CAREFULLY BEFORE STARTING INSTALLATION. CUTTING IS REQUIRED.
- 2. NOTE: It may be necessary to remove/relocate front license plate and license plate bracket. It is not required, but strongly recommended. If local/state law requires a license plate, a license plate relocation kit is available.
- **3.** Start installation from under the front of the vehicle. Remove the factory tow hooks, (if equipped), from the ends of the frame channel, **(Figure 1)**. **NOTE:** This Bull Bar is not compatible with tow hooks.
- **4.** Select the driver side Mounting Bracket. Hold the Bracket up in the mounting location and determine area to cut from plastic bumper, **(Figure 2)**. **NOTE**: It may be easier-safer to remove the lower bumper cover and move it to a clean, stable work surface for cutting, **(Figure 3)**. Cut out openings for brackets. **IMPORTANT**: Remove only enough material to clear the Mounting Brackets.
- 5. Insert (1) 12mm Bolt Plate with (1) 12mm Flat Washer into the open end of the frame channel and out the rearmost hole in the bottom of the frame, (**Figure 4**).
- 6. Select the driver side Mounting Bracket. Line up the rear hole in the Mounting Bracket with the Bolt Plate. Secure the Bracket to the Bolt Plate with (1) 12mm Flat Washer, (1) 12mm Lock Washer and (1) 12mm Hex Nut. Insert (1) 12mm Hex Bolt with (1) 12mm Flat Washer into the open end of the frame and down through the forward hole in the frame and Bracket. Secure with (1) 12mm Flat Washer, (1) 12mm Lock Washer and (1) 12mm Hex Nut. Do not tighten hardware at this time, (Figures 5 & 6).
- 7. Repeat **Steps 4 6** for Passenger Side Mounting Bracket installation.
- **8.** With assistance, position the Bull Bar up to the inside of the Mounting Brackets. Bolt the Bull Bar to the Mounting Brackets using (4) 10mm x 35mm Hex Bolts, (8) 10mm Flat Washers, (4) 10mm Lock Washers and (4) 10mm Hex Nuts, (Figures 7 & 8).
  - **a.** 1999-2002 Model Years: Push the Bull Bar all of the way in and line up the middle and forward holes with the (2) slots in the Brackets.
  - **b. 2003-2006, 2007 "Classic"**: Line up the center and rear mounting holes on the Bull Bar with the (2) slots in the Brackets.
- 9. Align and adjust the Bull Bar and tighten all hardware.
- **10.** Do periodic inspections to the installation to make sure that all hardware is secure and tight.