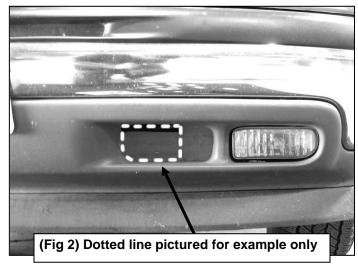

### PROCEDURE:

- 1. REMOVE CONTENTS FROM BOX. VERIFY ALL PARTS ARE PRESENT. READ INSTRUCTIONS CAREFULLY BEFORE STARTING INSTALLATION. CUTTING IS REQUIRED.
- 2. NOTE: It may be necessary to remove/relocate front license plate and license plate bracket. It is not required, but strongly recommended. If local/state law requires a license plate, a license plate relocation kit is available.
- **3.** Start installation from under the front of the vehicle. Remove the factory tow hooks, (if equipped), from the ends of the frame channel, **(Figure 1)**. **NOTE:** This Bull Bar is not compatible with tow hooks.
- **4.** Select the driver side Mounting Bracket. Hold the Bracket up in the mounting location and determine area to cut from plastic bumper, **(Figure 2)**. **NOTE**: It may be easier-safer to remove the lower bumper cover and move it to a clean, stable work surface for cutting, **(Figure 3)**. Cut out openings for brackets. **IMPORTANT**: Remove only enough material to clear the Mounting Brackets.
- 5. Insert (1) 12mm Bolt Plate with (1) 12mm Flat Washer into the open end of the frame channel and out the rearmost hole in the bottom of the frame, (**Figure 4**).
- 6. Select the driver side Mounting Bracket. Line up the rear hole in the Mounting Bracket with the Bolt Plate. Secure the Bracket to the Bolt Plate with (1) 12mm Flat Washer, (1) 12mm Lock Washer and (1) 12mm Hex Nut. Insert (1) 12mm Hex Bolt with (1) 12mm Flat Washer into the open end of the frame and down through the forward hole in the frame and Bracket. Secure with (1) 12mm Flat Washer, (1) 12mm Lock Washer and (1) 12mm Hex Nut. Do not tighten hardware at this time, (Figures 5 & 6).
- 7. Repeat **Steps 4 6** for Passenger Side Mounting Bracket installation.
- **8.** With assistance, position the Bull Bar up to the inside of the Mounting Brackets. Bolt the Bull Bar to the Mounting Brackets using (4) 10mm x 35mm Hex Bolts, (8) 10mm Flat Washers, (4) 10mm Lock Washers and (4) 10mm Hex Nuts, (Figures 7 & 8).
  - **a.** 1999-2002 Model Years: Push the Bull Bar all of the way in and line up the middle and forward holes with the (2) slots in the Brackets.
  - **b. 2003-2006, 2007 "Classic"**: Line up the center and rear mounting holes on the Bull Bar with the (2) slots in the Brackets.
- 9. Align and adjust the Bull Bar and tighten all hardware.
- **10.** Do periodic inspections to the installation to make sure that all hardware is secure and tight.