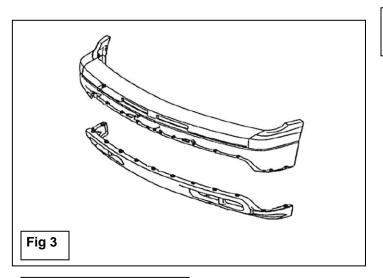

### PROCEDURE:

- 1. REMOVE CONTENTS FROM BOX. VERIFY ALL PARTS ARE PRESENT. READ INSTRUCTIONS CAREFULLY BEFORE STARTING INSTALLATION. CUTTING IS REQUIRED.
- 2. NOTE: It may be necessary to remove/relocate front license plate and license plate bracket. It is not required, but strongly recommended. If local/state law requires a license plate, a license plate relocation kit is available.
- **3.** Start installation from under the front of the vehicle. Remove the factory tow hooks, (if equipped), from the ends of the frame channel, **(Figure 1)**. **NOTE:** This Bull Bar is not compatible with tow hooks.
- **4.** Select the driver side Mounting Bracket. Hold the Bracket up in the mounting location and determine area to cut from plastic bumper, **(Figure 2)**. **NOTE**: It may be easier-safer to remove the lower bumper cover and move it to a clean, stable work surface for cutting, **(Figure 3)**. Cut out openings for brackets. **IMPORTANT**: Remove only enough material to clear the Mounting Brackets.
- 5. Insert (1) 12mm Bolt Plate with (1) 12mm Flat Washer into the open end of the frame channel and out the rearmost hole in the bottom of the frame, (**Figure 4**).
- 6. Select the driver side Mounting Bracket. Line up the rear hole in the Mounting Bracket with the Bolt Plate. Secure the Bracket to the Bolt Plate with (1) 12mm Flat Washer, (1) 12mm Lock Washer and (1) 12mm Hex Nut. Insert (1) 12mm Hex Bolt with (1) 12mm Flat Washer into the open end of the frame and down through the forward hole in the frame and Bracket. Secure with (1) 12mm Flat Washer, (1) 12mm Lock Washer and (1) 12mm Hex Nut. Do not tighten hardware at this time, (Figures 5 & 6).
- 7. Repeat **Steps 4 6** for Passenger Side Mounting Bracket installation.
- **8.** With assistance, position the Bull Bar up to the inside of the Mounting Brackets. Bolt the Bull Bar to the Mounting Brackets using (4) 10mm x 35mm Hex Bolts, (8) 10mm Flat Washers, (4) 10mm Lock Washers and (4) 10mm Hex Nuts, (Figures 7 & 8).
  - **a.** 1999-2002 Model Years: Push the Bull Bar all of the way in and line up the middle and forward holes with the (2) slots in the Brackets.
  - **b. 2003-2006, 2007 "Classic"**: Line up the center and rear mounting holes on the Bull Bar with the (2) slots in the Brackets.
- 9. Align and adjust the Bull Bar and tighten all hardware.
- **10.** Do periodic inspections to the installation to make sure that all hardware is secure and tight.