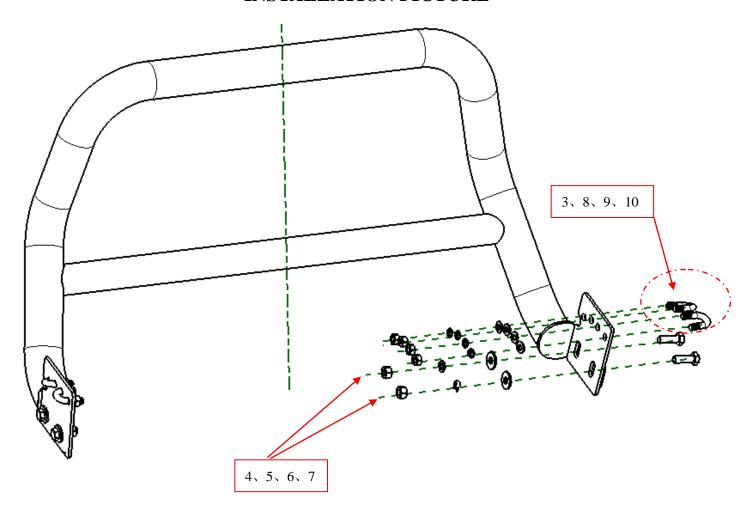

## PART LIST

| NO. | NAME          | QTY | REMARK     | NO. | NAME          | QTY | REMARK     |
|-----|---------------|-----|------------|-----|---------------|-----|------------|
| 1   | Bull Bar      | 1   |            | 7   | Hexagon Nut   | 4   | M12        |
| 2   | Bracket       | 2   |            | 8   | Hexagon Nut   | 8   | M10        |
| 3   | U Bolt        | 4   |            | 9   | Spring Washer | 8   | φ10        |
| 4   | Hexagon Bolt  | 4   | M12x35     | 10  | Flat Washer   | 8   | φ10x20x2.0 |
| 5   | Spring Washer | 4   | φ12        |     |               |     |            |
| 6   | Large Washer  | 8   | φ12x30x3.0 |     |               |     |            |

## **INSTALLATION PICTURE**

Disclaimer: Caused due to improper installation initiates or some related problem and losses, are beyond our company's quality assurance.