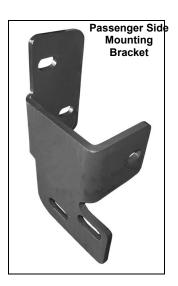

### **PARTS LIST:**

| 1 | Bull Bar                         | 4  | 12mm Lock Washers                    |
|---|----------------------------------|----|--------------------------------------|
| 1 | Driver/Left Mounting Bracket     | 8  | 12mm ID x 29mm OD x 3mm Flat Washers |
| 1 | Passenger/Right Mounting Bracket | 6  | 10-1.50mm x 35mm Hex Head Bolts      |
| 4 | 12-1.75mm x 35mm Hex Bolts       | 6  | 10mm Hex Nuts                        |
| 4 | 12mm Hex Nuts                    | 6  | 10mm Lock Washers                    |
|   |                                  | 12 | 10mm ID x 26mm OD x 3mm Flat Washers |

For gloss black finishes: Mild soap may be used to clean the Sidebar.

10mm x 35mm Hex Bolts 10mm Lock Washers 10mm Hex Nuts 10mm Flat Washers

12mm x 35mm Hex Bolts 12mm Lock Washers 12mm Hex Nuts 12mm Flat Washers