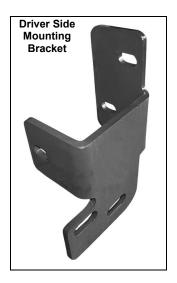

### **PARTS LIST:**

| 1 | Bull Bar                         | 4  | 12mm Lock Washers                    |
|---|----------------------------------|----|--------------------------------------|
| 1 | Driver/Left Mounting Bracket     | 8  | 12mm ID x 29mm OD x 3mm Flat Washers |
| 1 | Passenger/Right Mounting Bracket | 6  | 10-1.50mm x 35mm Hex Head Bolts      |
| 4 | 12-1.75mm x 35mm Hex Bolts       | 6  | 10mm Hex Nuts                        |
| 4 | 12mm Hex Nuts                    | 6  | 10mm Lock Washers                    |
|   |                                  | 12 | 10mm ID x 26mm OD x 3mm Flat Washers |

- **9.** Adjust Bull Bar properly, and then tighten all hardware at this time. Torque 12mm bolts to 65 FT.LBS and 10mm bolts to 30 FT.LBS
- 10. Do periodic inspections to the installation to make sure that all hardware is secure and tight.