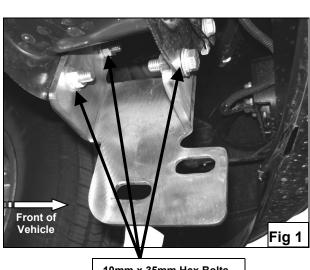

### PROCEDURE:

- 1. REMOVE CONTENTS FROM BOX. VERIFY ALL PARTS ARE PRESENT. READ INSTRUCTIONS CAREFULLY BEFORE STARTING INSTALLATION.
- 2. **IMPORTANT!** The front license plate, license plate bracket and the factory air dam must be permanently removed from vehicle in order to install this Bull Bar. If local/state law requires a license plate, license plate relocation kit is available through your local retailer store.
- **3.** To remove the air dam, use a flat screw driver to remove one push type fasteners on each side; then gently pull air dam towards the front of the vehicle to unfasten clips.
- 4. Locate the three factory holes in the driver side body mount channel (Figure 1 & 2).
- 5. Position driver side Frame Bracket into body mount channel. **NOTE:** "U" shaped mounting tabs on the Bracket should be facing the inside of the vehicle (**Figure 1 & 2**).
- 6. Partially mount Bracket to body mount channel using the included (3) 10mm x 30mm Hex Head Bolts, (3) 10mm Hex Nuts, (3) 10mm Lock Washers, and (6) 10mm Flat Washers (Figure 1 & 2).
- **7.** Repeat steps 3 5 for passenger side Mounting Bracket.
- **8.** With help position Bull Bar on the outer side of Mounting Brackets. Attach Bull Bar to Mounting Brackets using the included (4) 12-1.75mm x 35mm Hex Head Bolts, (4) 12mm Lock Washers, (4) 12mm Hex Nuts, and (8) 12mm Flat Washers (**Figure 3**).

- **9.** Adjust Bull Bar properly, and then tighten all hardware at this time. Torque 12mm bolts to 65 FT.LBS and 10mm bolts to 30 FT.LBS
- 10. Do periodic inspections to the installation to make sure that all hardware is secure and tight.