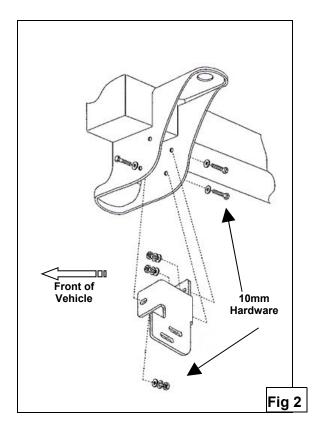

### PROCEDURE:

- 1. REMOVE CONTENTS FROM BOX. VERIFY ALL PARTS ARE PRESENT. READ INSTRUCTIONS CAREFULLY BEFORE STARTING INSTALLATION.
- 2. **IMPORTANT!** The front license plate, license plate bracket and the factory air dam must be permanently removed from vehicle in order to install this Bull Bar. If local/state law requires a license plate, license plate relocation kit is available through your local retailer store.
- **3.** To remove the air dam, use a flat screw driver to remove one push type fasteners on each side; then gently pull air dam towards the front of the vehicle to unfasten clips.
- 4. Locate the three factory holes in the driver side body mount channel (Figure 1 & 2).
- 5. Position driver side Frame Bracket into body mount channel. **NOTE:** "U" shaped mounting tabs on the Bracket should be facing the inside of the vehicle (**Figure 1 & 2**).
- 6. Partially mount Bracket to body mount channel using the included (3) 10mm x 30mm Hex Head Bolts, (3) 10mm Hex Nuts, (3) 10mm Lock Washers, and (6) 10mm Flat Washers (Figure 1 & 2).
- **7.** Repeat steps 3 5 for passenger side Mounting Bracket.
- **8.** With help position Bull Bar on the outer side of Mounting Brackets. Attach Bull Bar to Mounting Brackets using the included (4) 12-1.75mm x 35mm Hex Head Bolts, (4) 12mm Lock Washers, (4) 12mm Hex Nuts, and (8) 12mm Flat Washers (**Figure 3**).

- **9.** Adjust Bull Bar properly, and then tighten all hardware at this time. Torque 12mm bolts to 65 FT.LBS and 10mm bolts to 30 FT.LBS
- 10. Do periodic inspections to the installation to make sure that all hardware is secure and tight.