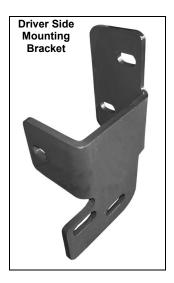

#### **PARTS LIST:**

| 1 | Bull Bar                         | 4  | 12mm Lock Washers                    |
|---|----------------------------------|----|--------------------------------------|
| 1 | Driver/Left Mounting Bracket     | 8  | 12mm ID x 29mm OD x 3mm Flat Washers |
| 1 | Passenger/Right Mounting Bracket | 6  | 10-1.50mm x 35mm Hex Head Bolts      |
| 4 | 12-1.75mm x 35mm Hex Bolts       | 6  | 10mm Hex Nuts                        |
| 4 | 12mm Hex Nuts                    | 6  | 10mm Lock Washers                    |
|   |                                  | 12 | 10mm ID x 26mm OD x 3mm Flat Washers |

### PROCEDURE:

- 1. REMOVE CONTENTS FROM BOX. VERIFY ALL PARTS ARE PRESENT. READ INSTRUCTIONS CAREFULLY BEFORE STARTING INSTALLATION.
- 2. **IMPORTANT!** The front license plate, license plate bracket and the factory air dam must be permanently removed from vehicle in order to install this Bull Bar. If local/state law requires a license plate, license plate relocation kit is available through your local retailer store.
- **3.** To remove the air dam, use a flat screw driver to remove one push type fasteners on each side; then gently pull air dam towards the front of the vehicle to unfasten clips.
- 4. Locate the three factory holes in the driver side body mount channel (Figure 1 & 2).
- 5. Position driver side Frame Bracket into body mount channel. **NOTE:** "U" shaped mounting tabs on the Bracket should be facing the inside of the vehicle (**Figure 1 & 2**).
- 6. Partially mount Bracket to body mount channel using the included (3) 10mm x 30mm Hex Head Bolts, (3) 10mm Hex Nuts, (3) 10mm Lock Washers, and (6) 10mm Flat Washers (Figure 1 & 2).
- **7.** Repeat steps 3 5 for passenger side Mounting Bracket.
- **8.** With help position Bull Bar on the outer side of Mounting Brackets. Attach Bull Bar to Mounting Brackets using the included (4) 12-1.75mm x 35mm Hex Head Bolts, (4) 12mm Lock Washers, (4) 12mm Hex Nuts, and (8) 12mm Flat Washers (**Figure 3**).