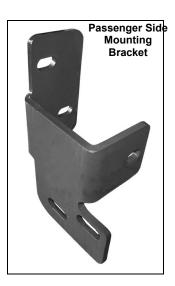

#### **PARTS LIST:**

| 1 | Bull Bar                         | 4  | 12mm Lock Washers                    |
|---|----------------------------------|----|--------------------------------------|
| 1 | Driver/Left Mounting Bracket     | 8  | 12mm ID x 29mm OD x 3mm Flat Washers |
| 1 | Passenger/Right Mounting Bracket | 6  | 10-1.50mm x 35mm Hex Head Bolts      |
| 4 | 12-1.75mm x 35mm Hex Bolts       | 6  | 10mm Hex Nuts                        |
| 4 | 12mm Hex Nuts                    | 6  | 10mm Lock Washers                    |
|   |                                  | 12 | 10mm ID x 26mm OD x 3mm Flat Washers |

### PROCEDURE:

- 1. REMOVE CONTENTS FROM BOX. VERIFY ALL PARTS ARE PRESENT. READ INSTRUCTIONS CAREFULLY BEFORE STARTING INSTALLATION.
- 2. **IMPORTANT!** The front license plate, license plate bracket and the factory air dam must be permanently removed from vehicle in order to install this Bull Bar. If local/state law requires a license plate, license plate relocation kit is available through your local retailer store.
- **3.** To remove the air dam, use a flat screw driver to remove one push type fasteners on each side; then gently pull air dam towards the front of the vehicle to unfasten clips.
- 4. Locate the three factory holes in the driver side body mount channel (Figure 1 & 2).
- 5. Position driver side Frame Bracket into body mount channel. **NOTE:** "U" shaped mounting tabs on the Bracket should be facing the inside of the vehicle (**Figure 1 & 2**).
- 6. Partially mount Bracket to body mount channel using the included (3) 10mm x 30mm Hex Head Bolts, (3) 10mm Hex Nuts, (3) 10mm Lock Washers, and (6) 10mm Flat Washers (Figure 1 & 2).
- **7.** Repeat steps 3 5 for passenger side Mounting Bracket.
- **8.** With help position Bull Bar on the outer side of Mounting Brackets. Attach Bull Bar to Mounting Brackets using the included (4) 12-1.75mm x 35mm Hex Head Bolts, (4) 12mm Lock Washers, (4) 12mm Hex Nuts, and (8) 12mm Flat Washers (**Figure 3**).