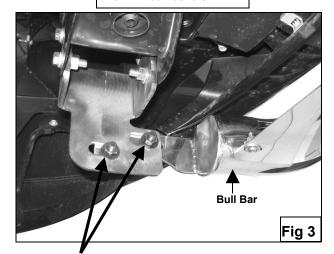

### PROCEDURE:

- 1. REMOVE CONTENTS FROM BOX. VERIFY ALL PARTS ARE PRESENT. READ INSTRUCTIONS CAREFULLY BEFORE STARTING INSTALLATION.
- 2. **IMPORTANT!** The front license plate, license plate bracket and the factory air dam must be permanently removed from vehicle in order to install this Bull Bar. If local/state law requires a license plate, license plate relocation kit is available through your local retailer store.
- **3.** To remove the air dam, use a flat screw driver to remove one push type fasteners on each side; then gently pull air dam towards the front of the vehicle to unfasten clips.
- 4. Locate the three factory holes in the driver side body mount channel (Figure 1 & 2).
- 5. Position driver side Frame Bracket into body mount channel. **NOTE:** "U" shaped mounting tabs on the Bracket should be facing the inside of the vehicle (**Figure 1 & 2**).
- 6. Partially mount Bracket to body mount channel using the included (3) 10mm x 30mm Hex Head Bolts, (3) 10mm Hex Nuts, (3) 10mm Lock Washers, and (6) 10mm Flat Washers (Figure 1 & 2).
- **7.** Repeat steps 3 5 for passenger side Mounting Bracket.
- **8.** With help position Bull Bar on the outer side of Mounting Brackets. Attach Bull Bar to Mounting Brackets using the included (4) 12-1.75mm x 35mm Hex Head Bolts, (4) 12mm Lock Washers, (4) 12mm Hex Nuts, and (8) 12mm Flat Washers (**Figure 3**).

- **9.** Adjust Bull Bar properly, and then tighten all hardware at this time. Torque 12mm bolts to 65 FT.LBS and 10mm bolts to 30 FT.LBS
- 10. Do periodic inspections to the installation to make sure that all hardware is secure and tight.