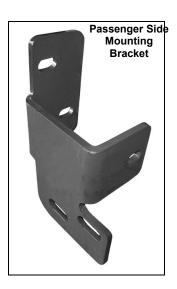

### **PARTS LIST:**

| 1 | Bull Bar                         | 4  | 12mm Lock Washers                    |
|---|----------------------------------|----|--------------------------------------|
| 1 | Driver/Left Mounting Bracket     | 8  | 12mm ID x 29mm OD x 3mm Flat Washers |
| 1 | Passenger/Right Mounting Bracket | 6  | 10-1.50mm x 35mm Hex Head Bolts      |
| 4 | 12-1.75mm x 35mm Hex Bolts       | 6  | 10mm Hex Nuts                        |
| 4 | 12mm Hex Nuts                    | 6  | 10mm Lock Washers                    |
|   |                                  | 12 | 10mm ID x 26mm OD x 3mm Flat Washers |

#### PROCEDURE:

- 1. REMOVE CONTENTS FROM BOX. VERIFY ALL PARTS ARE PRESENT. READ INSTRUCTIONS CAREFULLY BEFORE STARTING INSTALLATION.
- 2. **IMPORTANT!** The front license plate, license plate bracket and the factory air dam must be permanently removed from vehicle in order to install this Bull Bar. If local/state law requires a license plate, license plate relocation kit is available through your local retailer store.
- **3.** To remove the air dam, use a flat screw driver to remove one push type fasteners on each side; then gently pull air dam towards the front of the vehicle to unfasten clips.
- 4. Locate the three factory holes in the driver side body mount channel (Figure 1 & 2).
- 5. Position driver side Frame Bracket into body mount channel. **NOTE:** "U" shaped mounting tabs on the Bracket should be facing the inside of the vehicle (**Figure 1 & 2**).
- 6. Partially mount Bracket to body mount channel using the included (3) 10mm x 30mm Hex Head Bolts, (3) 10mm Hex Nuts, (3) 10mm Lock Washers, and (6) 10mm Flat Washers (Figure 1 & 2).
- **7.** Repeat steps 3 5 for passenger side Mounting Bracket.
- **8.** With help position Bull Bar on the outer side of Mounting Brackets. Attach Bull Bar to Mounting Brackets using the included (4) 12-1.75mm x 35mm Hex Head Bolts, (4) 12mm Lock Washers, (4) 12mm Hex Nuts, and (8) 12mm Flat Washers (**Figure 3**).