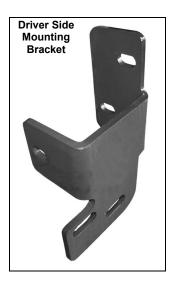

### **PARTS LIST:**

| 1 | Bull Bar                         | 4  | 12mm Lock Washers                    |
|---|----------------------------------|----|--------------------------------------|
| 1 | Driver/Left Mounting Bracket     | 8  | 12mm ID x 29mm OD x 3mm Flat Washers |
| 1 | Passenger/Right Mounting Bracket | 6  | 10-1.50mm x 35mm Hex Head Bolts      |
| 4 | 12-1.75mm x 35mm Hex Bolts       | 6  | 10mm Hex Nuts                        |
| 4 | 12mm Hex Nuts                    | 6  | 10mm Lock Washers                    |
|   |                                  | 12 | 10mm ID x 26mm OD x 3mm Flat Washers |

#### PROCEDURE:

- 1. REMOVE CONTENTS FROM BOX. VERIFY ALL PARTS ARE PRESENT. READ INSTRUCTIONS CAREFULLY BEFORE STARTING INSTALLATION.
- 2. **IMPORTANT!** The front license plate, license plate bracket and the factory air dam must be permanently removed from vehicle in order to install this Bull Bar. If local/state law requires a license plate, license plate relocation kit is available through your local retailer store.
- **3.** To remove the air dam, use a flat screw driver to remove one push type fasteners on each side; then gently pull air dam towards the front of the vehicle to unfasten clips.
- 4. Locate the three factory holes in the driver side body mount channel (Figure 1 & 2).
- 5. Position driver side Frame Bracket into body mount channel. **NOTE:** "U" shaped mounting tabs on the Bracket should be facing the inside of the vehicle (**Figure 1 & 2**).
- 6. Partially mount Bracket to body mount channel using the included (3) 10mm x 30mm Hex Head Bolts, (3) 10mm Hex Nuts, (3) 10mm Lock Washers, and (6) 10mm Flat Washers (Figure 1 & 2).
- **7.** Repeat steps 3 5 for passenger side Mounting Bracket.
- **8.** With help position Bull Bar on the outer side of Mounting Brackets. Attach Bull Bar to Mounting Brackets using the included (4) 12-1.75mm x 35mm Hex Head Bolts, (4) 12mm Lock Washers, (4) 12mm Hex Nuts, and (8) 12mm Flat Washers (**Figure 3**).