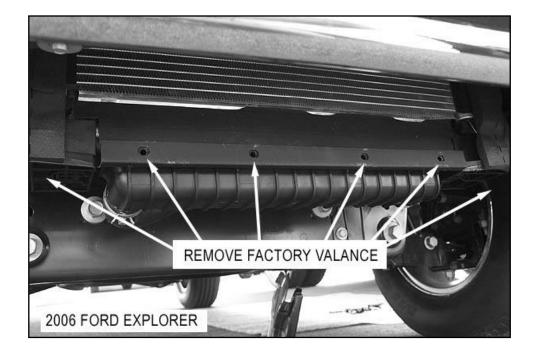

## PROCEDURE

1. Begin installation by removing the factory lower valance and plastic splash shield as shown in Fig. 1 place splash shield aside.

- 2. From underneath vehicle. Locate mounting holes in frame Fig 2a and Fig 2b. Place bracket in place as shown and attach to frame using M12 x 100 nuts bolts and washers and the M12 bolt plates nuts and washers through bottom of frame rail.
- 3. Position guard to the outside of brackets and secure to brackets as shown in fig. 3. Attach brackets to guard and align guard with vehicle. Fully tighten all hardware at this time.

Fig1

Fig. 2b