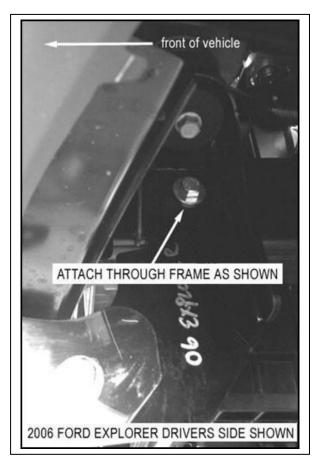

## PROCEDURE

1. Begin installation by removing the factory lower valance and plastic splash shield as shown in Fig. 1 place splash shield aside.

- 2. From underneath vehicle. Locate mounting holes in frame Fig 2a and Fig 2b. Place bracket in place as shown and attach to frame using M12 x 100 nuts bolts and washers and the M12 bolt plates nuts and washers through bottom of frame rail.
- 3. Position guard to the outside of brackets and secure to brackets as shown in fig. 3. Attach brackets to guard and align guard with vehicle. Fully tighten all hardware at this time.