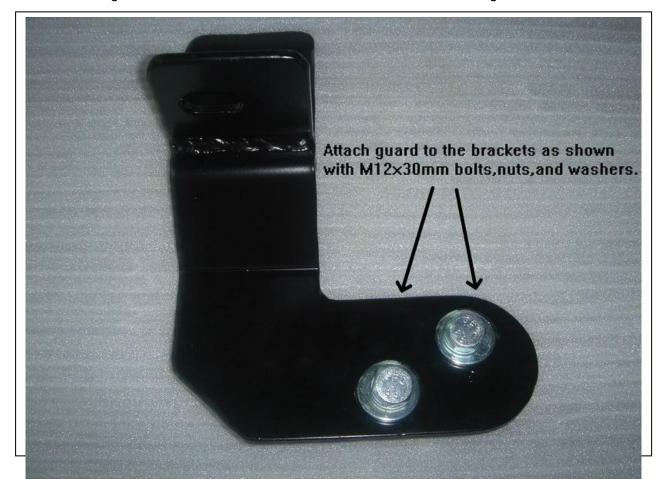

## PROCEDURE

1. Begin installation by removing the factory lower valance and plastic splash shield as shown in Fig. 1 place splash shield aside.

- 2. From underneath vehicle. Locate mounting holes in frame Fig 2a and Fig 2b. Place bracket in place as shown and attach to frame using M12 x 100 nuts bolts and washers and the M12 bolt plates nuts and washers through bottom of frame rail.
- 3. Position guard to the outside of brackets and secure to brackets as shown in fig. 3. Attach brackets to guard and align guard with vehicle. Fully tighten all hardware at this time.