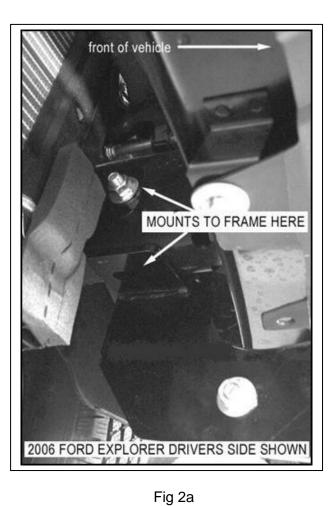

## PROCEDURE

1. Begin installation by removing the factory lower valance and plastic splash shield as shown in Fig. 1 place splash shield aside.

- 2. From underneath vehicle. Locate mounting holes in frame Fig 2a and Fig 2b. Place bracket in place as shown and attach to frame using M12 x 100 nuts bolts and washers and the M12 bolt plates nuts and washers through bottom of frame rail.
- 3. Position guard to the outside of brackets and secure to brackets as shown in fig. 3. Attach brackets to guard and align guard with vehicle. Fully tighten all hardware at this time.