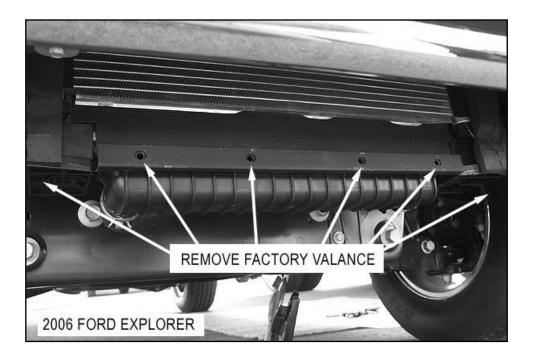

## **PROCEDURE**

- 1. Begin installation by removing the factory lower valance and plastic splash shield as shown in Fig. 1 place splash shield aside.
- 2. From underneath vehicle. Locate mounting holes in frame Fig 2a and Fig 2b. Place bracket in place as shown and attach to frame using M12 x 100 nuts bolts and washers and the M12 bolt plates nuts and washers through bottom of frame rail.
- 3. Position guard to the outside of brackets and secure to brackets as shown in fig. 3. Attach brackets to guard and align guard with vehicle. Fully tighten all hardware at this time.

Fig1

Fig 2a Fig. 2b