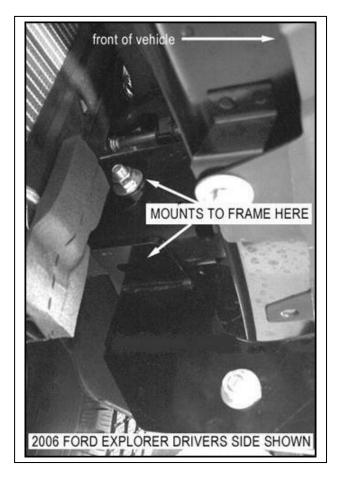

## **PROCEDURE**

- 1. Begin installation by removing the factory lower valance and plastic splash shield as shown in Fig. 1 place splash shield aside.
- 2. From underneath vehicle. Locate mounting holes in frame Fig 2a and Fig 2b. Place bracket in place as shown and attach to frame using M12 x 100 nuts bolts and washers and the M12 bolt plates nuts and washers through bottom of frame rail.
- 3. Position guard to the outside of brackets and secure to brackets as shown in fig. 3. Attach brackets to guard and align guard with vehicle. Fully tighten all hardware at this time.

Fig1

Fig 2a Fig. 2b