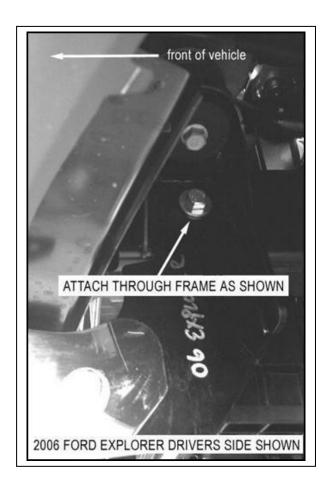

## **PROCEDURE**

- 1. Begin installation by removing the factory lower valance and plastic splash shield as shown in Fig. 1 place splash shield aside.
- 2. From underneath vehicle. Locate mounting holes in frame Fig 2a and Fig 2b. Place bracket in place as shown and attach to frame using M12 x 100 nuts bolts and washers and the M12 bolt plates nuts and washers through bottom of frame rail.
- 3. Position guard to the outside of brackets and secure to brackets as shown in fig. 3. Attach brackets to guard and align guard with vehicle. Fully tighten all hardware at this time.

Fig1

Fig 2a Fig. 2b