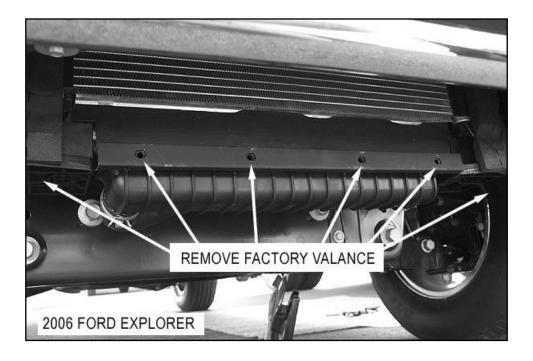

## **PROCEDURE**

- 1. Begin installation by removing the factory lower valance and plastic splash shield as shown in Fig. 1 place splash shield aside.
- 2. From underneath vehicle. Locate mounting holes in frame Fig 2a and Fig 2b. Place bracket in place as shown and attach to frame using M12 x 100 nuts bolts and washers and the M12 bolt plates nuts and washers through bottom of frame rail.
- 3. Position guard to the outside of brackets and secure to brackets as shown in fig. 3. Attach brackets to guard and align guard with vehicle. Fully tighten all hardware at this time.

Fig1

Fig 2a Fig. 2b