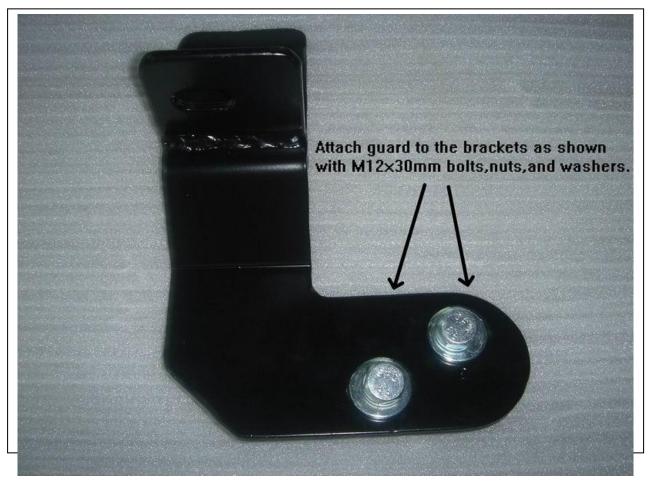

## **PROCEDURE**

- 1. Begin installation by removing the factory lower valance and plastic splash shield as shown in Fig. 1 place splash shield aside.
- 2. From underneath vehicle. Locate mounting holes in frame Fig 2a and Fig 2b. Place bracket in place as shown and attach to frame using M12 x 100 nuts bolts and washers and the M12 bolt plates nuts and washers through bottom of frame rail.
- 3. Position guard to the outside of brackets and secure to brackets as shown in fig. 3. Attach brackets to guard and align guard with vehicle. Fully tighten all hardware at this time.