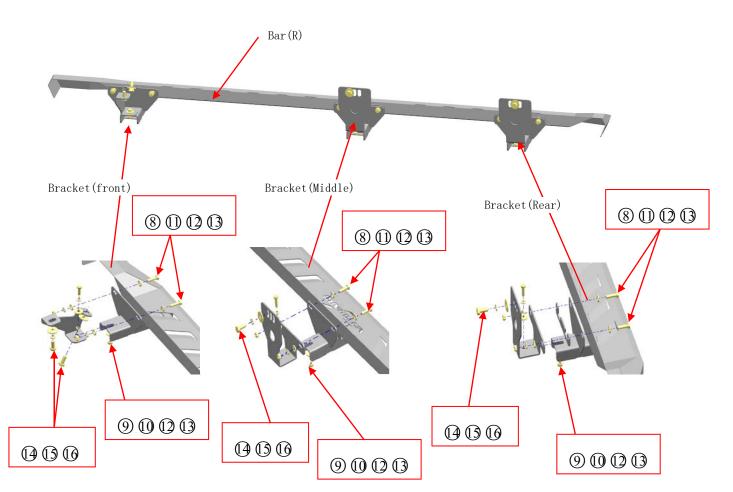

### 2. PART LIST

| NO.                                             | Description    | QTY | SIZE                 | NO. | Description          | QTY | SIZE |
|-------------------------------------------------|----------------|-----|----------------------|-----|----------------------|-----|------|
| 1)                                              | Bar(R)         | 1   | 1 20000 mm 200000 mm | 4   | Bracket(middle/rear) | 4   | 2    |
| 2                                               | Bar (L)        | 1   | 388888 # 1000        | (5) | Bracket              | 6   | 4    |
| 3                                               | Bracket(front) | 2   |                      | 6   | Backing Plate        | 2   |      |
| REMARK: The same installation for both bracket. |                |     |                      |     |                      |     |      |

| NO. | Description | QTY | SIZE  | NO. | Description    | QTY | SIZE   |
|-----|-------------|-----|-------|-----|----------------|-----|--------|
| As  | Hardware 1  | 1   |       | 12  | Spring Washer  | 30  | D8     |
| 7   | T Bolt      | 6   | M8*30 | (3) | Hex Nut        | 30  | M8     |
| 8   | Hex Bolt    | 12  | M8*30 | 13  | Hex Bolt       | 8   | M10*25 |
| 9   | Hex Bolt    | 6   | M8*25 | (5) | Flat Washer    | 8   | D10*30 |
| 0   | Flat Washer | 24  | D8*25 | 16  | Spring Washer) | 8   | D10    |
| 0   | Flat Washer | 24  | D8*18 |     |                |     |        |

### 4、INSTALLATION PROCEDURE:

- Step 1: Refer to the parts list and parts diagram and check accessories are complete or not.
- Step 2: For the quickly of installation, according with bracket installation map distinguishes left and right, then tight the bracket is finished.
- Step 3: Remove the Mud from bottom, fixing the bracket on the bottom.