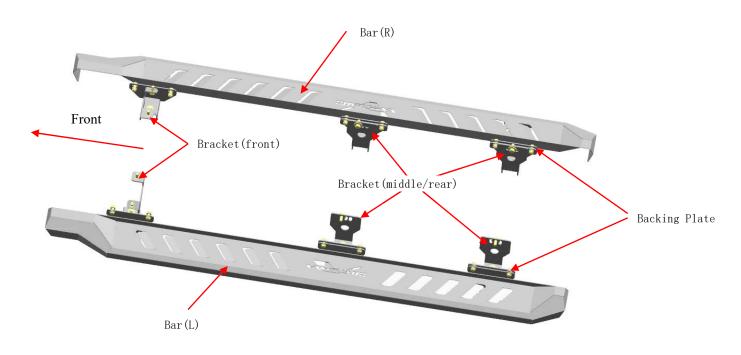

### 2. PART LIST

| NO.                                             | Description    | QTY | SIZE                 | NO. | Description          | QTY | SIZE |
|-------------------------------------------------|----------------|-----|----------------------|-----|----------------------|-----|------|
| 1)                                              | Bar(R)         | 1   | 1 20000 mm 200000 mm | 4   | Bracket(middle/rear) | 4   | 2    |
| 2                                               | Bar (L)        | 1   | 388888 # 1000        | (5) | Bracket              | 6   | 4    |
| 3                                               | Bracket(front) | 2   |                      | 6   | Backing Plate        | 2   |      |
| REMARK: The same installation for both bracket. |                |     |                      |     |                      |     |      |

| NO. | Description | QTY | SIZE  | NO. | Description    | QTY | SIZE   |
|-----|-------------|-----|-------|-----|----------------|-----|--------|
| As  | Hardware 1  | 1   |       | 12  | Spring Washer  | 30  | D8     |
| 7   | T Bolt      | 6   | M8*30 | (3) | Hex Nut        | 30  | M8     |
| 8   | Hex Bolt    | 12  | M8*30 | 13  | Hex Bolt       | 8   | M10*25 |
| 9   | Hex Bolt    | 6   | M8*25 | (5) | Flat Washer    | 8   | D10*30 |
| 0   | Flat Washer | 24  | D8*25 | 16  | Spring Washer) | 8   | D10    |
| 0   | Flat Washer | 24  | D8*18 |     |                |     |        |