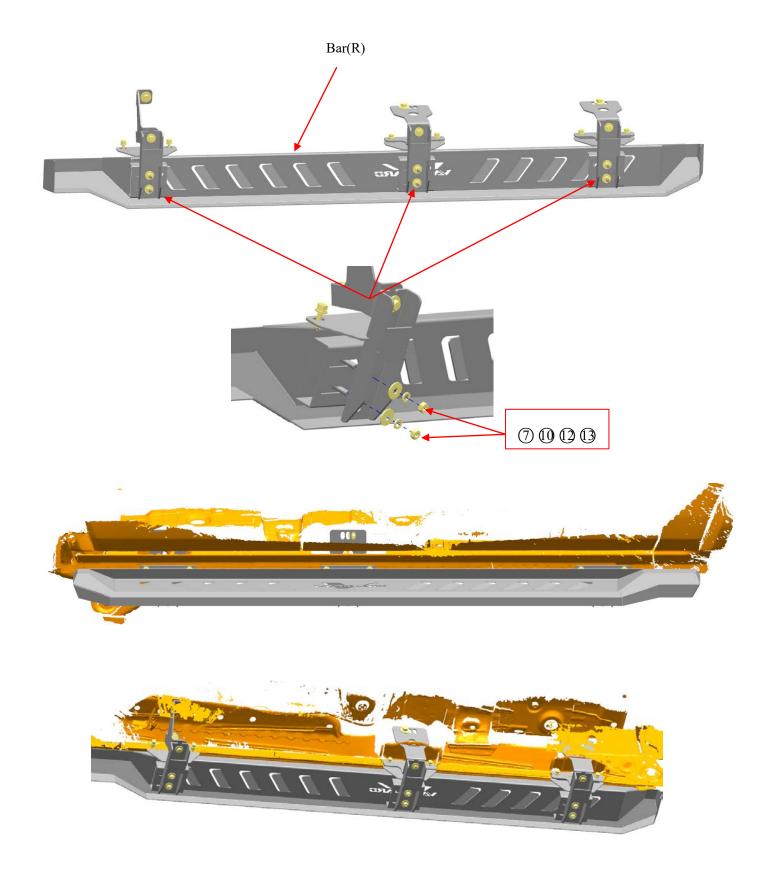

### 2. PART LIST

| NO.                                             | Description    | QTY | SIZE                 | NO. | Description          | QTY | SIZE |
|-------------------------------------------------|----------------|-----|----------------------|-----|----------------------|-----|------|
| 1)                                              | Bar(R)         | 1   | 1 20000 mm 200000 mm | 4   | Bracket(middle/rear) | 4   | 2    |
| 2                                               | Bar (L)        | 1   | 388888 # 1000        | (5) | Bracket              | 6   | 4    |
| 3                                               | Bracket(front) | 2   |                      | 6   | Backing Plate        | 2   |      |
| REMARK: The same installation for both bracket. |                |     |                      |     |                      |     |      |

| NO. | Description | QTY | SIZE  | NO. | Description    | QTY | SIZE   |
|-----|-------------|-----|-------|-----|----------------|-----|--------|
| As  | Hardware 1  | 1   |       | 12  | Spring Washer  | 30  | D8     |
| 7   | T Bolt      | 6   | M8*30 | (3) | Hex Nut        | 30  | M8     |
| 8   | Hex Bolt    | 12  | M8*30 | 13  | Hex Bolt       | 8   | M10*25 |
| 9   | Hex Bolt    | 6   | M8*25 | (5) | Flat Washer    | 8   | D10*30 |
| 0   | Flat Washer | 24  | D8*25 | 16  | Spring Washer) | 8   | D10    |
| 0   | Flat Washer | 24  | D8*18 |     |                |     |        |

### 4、INSTALLATION PROCEDURE:

- Step 1: Refer to the parts list and parts diagram and check accessories are complete or not.
- Step 2: For the quickly of installation, according with bracket installation map distinguishes left and right, then tight the bracket is finished.
- Step 3: Remove the Mud from bottom, fixing the bracket on the bottom.