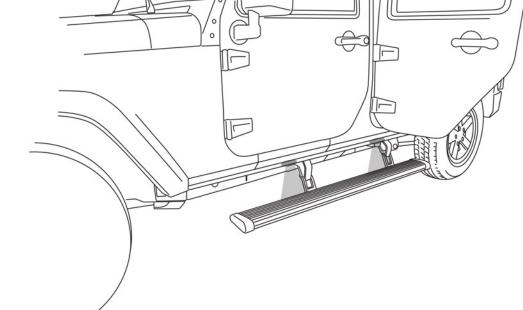

## FINAL SYSTEM CHECK

Check that all doors activate the PowerStep and the LED lights work when doors open and close. **NORMAL OPERATION:** When the doors open, PowerStep automatically deploys from under the vehicle. When the doors are closed, PowerStep will automatically return to the stowed/retracted position. **Note that**  *there is a 2-second delay before the PowerStep returns to the stowed/retracted position.*  **CORRECT OPERATION OF LIGHTS:** All four lamps will illuminate upon opening any door of vehicle. Lamps will stay on until restowing of both Power Steps or until 5 minutes has expired with the doors open. When the

lights timeout after 5 minutes, they can be reillumintated by closing and opening any door of vehicle.