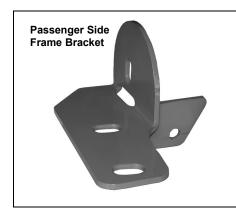

#### **PROCEDURE:**

- 1. REMOVE CONTENTS FROM BOX. VERIFY ALL PARTS ARE PRESENT. READ INSTRUCTIONS CAREFULLY BEFORE STARTING INSTALLATION.
- 2. From underside of vehicle, remove the front plastic rocker guard and place it on a clean working area. Use a sharp knife to cut out the marked area on both sides of the plastic shroud (5 ½" x ½" on the passenger side, 5 ½" x 1 ¼" on the driver side). Start cutting 1 ¼" from the front of the plastic shroud (Figure 1 & 2).
- 3. Once you cut both areas on the plastic shroud, re-install it back to the vehicle using the factory fasteners.
- 4. Remove the driver side body mount bolt and the factory bolt in the radiator support located right above the body mount (Figure 3). <u>IMPORTANT!</u> Remove one body mount bolt at a time. Damage to the vehicle or personal injury may occur by removing both body mounts bolts.
- 5. Position driver side Mounting Bracket and loosely attach it to vehicle using the factory body mount bolt and by replacing the radiator support bolt with the included (1) 8mm x 30mm Hex Head Bolt, (1) 8mm Lock Washer, and (1) 8mm Flat Washer (Figure 4 & 5). <u>IMPORTANT!</u> Make sure Mounting Bracket is secure before proceeding to the opposite side.
- 6. Repeat steps 4 & 5 for passenger side Mounting Bracket.
- With help position Sport Bar on the outer side of Mounting Brackets and attach it using the included (4) 12mmx 35mm Hex Head Bolts, (4) 12mm Lock Washers, (4) 12mm Hex Nuts, and (8) 12mm Flat Washers (Figure 6).
- 8. Adjust Sport Bar Properly and then tighten all hardware at this time.
- 9. Do periodic inspections to the installation to make sure that all hardware is secure and tight.

Driver Side Frame Bracket Inner View

**Driver Side Frame Bracket Outer View** 

Rev A

Factory Body Mount Bolt

12mm Hex Nuts 12mm Flat Washers 12mm Lock Washers 12mm x 35mm Hex Bolts

Fig 6