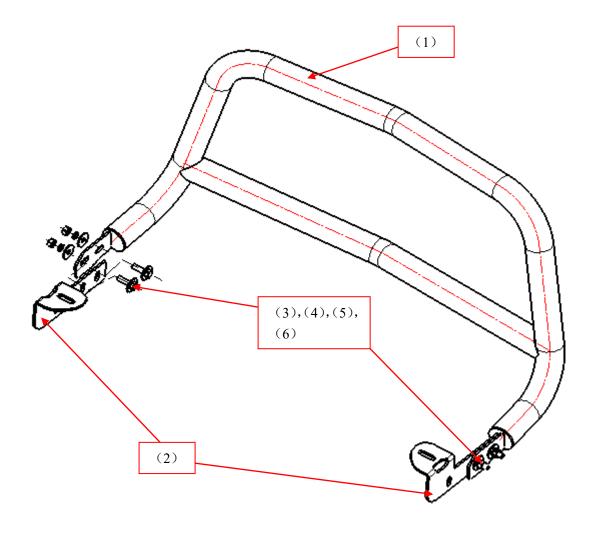

#### **PROCEDURE:**

- 1. REMOVE CONTENTS FROM BOX. VERIFY ALL PARTS ARE PRESENT. READ INSTRUCTIONS CAREFULLY BEFORE STARTING INSTALLATION.
- 2. From underside of vehicle, remove the front plastic rocker guard and place it on a clean working area. Use a sharp knife to cut out the marked area on both sides of the plastic shroud (5 ½" x ½" on the passenger side, 5 ½" x 1 ¼" on the driver side). Start cutting 1 ¼" from the front of the plastic shroud (Figure 1 & 2).
- 3. Once you cut both areas on the plastic shroud, re-install it back to the vehicle using the factory fasteners.
- 4. Remove the driver side body mount bolt and the factory bolt in the radiator support located right above the body mount (Figure 3). <u>IMPORTANT!</u> Remove one body mount bolt at a time. Damage to the vehicle or personal injury may occur by removing both body mounts bolts.
- 5. Position driver side Mounting Bracket and loosely attach it to vehicle using the factory body mount bolt and by replacing the radiator support bolt with the included (1) 8mm x 30mm Hex Head Bolt, (1) 8mm Lock Washer, and (1) 8mm Flat Washer (Figure 4 & 5). <u>IMPORTANT!</u> Make sure Mounting Bracket is secure before proceeding to the opposite side.
- 6. Repeat steps 4 & 5 for passenger side Mounting Bracket.
- With help position Sport Bar on the outer side of Mounting Brackets and attach it using the included (4) 12mmx 35mm Hex Head Bolts, (4) 12mm Lock Washers, (4) 12mm Hex Nuts, and (8) 12mm Flat Washers (Figure 6).
- 8. Adjust Sport Bar Properly and then tighten all hardware at this time.
- 9. Do periodic inspections to the installation to make sure that all hardware is secure and tight.

Driver Side Frame Bracket Inner View

**Driver Side Frame Bracket Outer View** 

Rev A

Factory Body Mount Bolt

12mm Hex Nuts 12mm Flat Washers 12mm Lock Washers 12mm x 35mm Hex Bolts

Fig 6