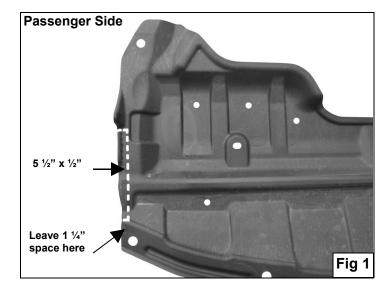

#### **PROCEDURE:**

- 1. REMOVE CONTENTS FROM BOX. VERIFY ALL PARTS ARE PRESENT. READ INSTRUCTIONS CAREFULLY BEFORE STARTING INSTALLATION.
- 2. From underside of vehicle, remove the front plastic rocker guard and place it on a clean working area. Use a sharp knife to cut out the marked area on both sides of the plastic shroud (5 ½" x ½" on the passenger side, 5 ½" x 1 ¼" on the driver side). Start cutting 1 ¼" from the front of the plastic shroud (Figure 1 & 2).
- 3. Once you cut both areas on the plastic shroud, re-install it back to the vehicle using the factory fasteners.
- 4. Remove the driver side body mount bolt and the factory bolt in the radiator support located right above the body mount (Figure 3). <u>IMPORTANT!</u> Remove one body mount bolt at a time. Damage to the vehicle or personal injury may occur by removing both body mounts bolts.
- 5. Position driver side Mounting Bracket and loosely attach it to vehicle using the factory body mount bolt and by replacing the radiator support bolt with the included (1) 8mm x 30mm Hex Head Bolt, (1) 8mm Lock Washer, and (1) 8mm Flat Washer (Figure 4 & 5). <u>IMPORTANT!</u> Make sure Mounting Bracket is secure before proceeding to the opposite side.
- 6. Repeat steps 4 & 5 for passenger side Mounting Bracket.
- With help position Sport Bar on the outer side of Mounting Brackets and attach it using the included (4) 12mmx 35mm Hex Head Bolts, (4) 12mm Lock Washers, (4) 12mm Hex Nuts, and (8) 12mm Flat Washers (Figure 6).
- 8. Adjust Sport Bar Properly and then tighten all hardware at this time.
- 9. Do periodic inspections to the installation to make sure that all hardware is secure and tight.