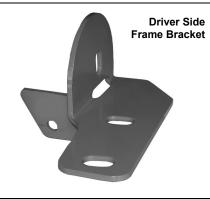

#### **PROCEDURE:**

- 1. REMOVE CONTENTS FROM BOX. VERIFY ALL PARTS ARE PRESENT. READ INSTRUCTIONS CAREFULLY BEFORE STARTING INSTALLATION.
- 2. From underside of vehicle, remove the front plastic rocker guard and place it on a clean working area. Use a sharp knife to cut out the marked area on both sides of the plastic shroud (5 ½" x ½" on the passenger side, 5 ½" x 1 ¼" on the driver side). Start cutting 1 ¼" from the front of the plastic shroud (Figure 1 & 2).
- 3. Once you cut both areas on the plastic shroud, re-install it back to the vehicle using the factory fasteners.
- 4. Remove the driver side body mount bolt and the factory bolt in the radiator support located right above the body mount (Figure 3). <u>IMPORTANT!</u> Remove one body mount bolt at a time. Damage to the vehicle or personal injury may occur by removing both body mounts bolts.
- 5. Position driver side Mounting Bracket and loosely attach it to vehicle using the factory body mount bolt and by replacing the radiator support bolt with the included (1) 8mm x 30mm Hex Head Bolt, (1) 8mm Lock Washer, and (1) 8mm Flat Washer (Figure 4 & 5). <u>IMPORTANT!</u> Make sure Mounting Bracket is secure before proceeding to the opposite side.
- 6. Repeat steps 4 & 5 for passenger side Mounting Bracket.
- With help position Sport Bar on the outer side of Mounting Brackets and attach it using the included (4) 12mmx 35mm Hex Head Bolts, (4) 12mm Lock Washers, (4) 12mm Hex Nuts, and (8) 12mm Flat Washers (Figure 6).
- 8. Adjust Sport Bar Properly and then tighten all hardware at this time.
- 9. Do periodic inspections to the installation to make sure that all hardware is secure and tight.

Driver Side Frame Bracket Inner View

**Driver Side Frame Bracket Outer View** 

Rev A

Factory Body Mount Bolt

12mm Hex Nuts 12mm Flat Washers 12mm Lock Washers 12mm x 35mm Hex Bolts

Fig 6