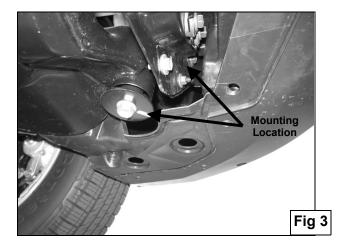

#### **PROCEDURE:**

- 1. REMOVE CONTENTS FROM BOX. VERIFY ALL PARTS ARE PRESENT. READ INSTRUCTIONS CAREFULLY BEFORE STARTING INSTALLATION.
- 2. From underside of vehicle, remove the front plastic rocker guard and place it on a clean working area. Use a sharp knife to cut out the marked area on both sides of the plastic shroud (5 ½" x ½" on the passenger side, 5 ½" x 1 ¼" on the driver side). Start cutting 1 ¼" from the front of the plastic shroud (Figure 1 & 2).
- 3. Once you cut both areas on the plastic shroud, re-install it back to the vehicle using the factory fasteners.
- 4. Remove the driver side body mount bolt and the factory bolt in the radiator support located right above the body mount (Figure 3). <u>IMPORTANT!</u> Remove one body mount bolt at a time. Damage to the vehicle or personal injury may occur by removing both body mounts bolts.
- 5. Position driver side Mounting Bracket and loosely attach it to vehicle using the factory body mount bolt and by replacing the radiator support bolt with the included (1) 8mm x 30mm Hex Head Bolt, (1) 8mm Lock Washer, and (1) 8mm Flat Washer (Figure 4 & 5). <u>IMPORTANT!</u> Make sure Mounting Bracket is secure before proceeding to the opposite side.
- 6. Repeat steps 4 & 5 for passenger side Mounting Bracket.
- With help position Sport Bar on the outer side of Mounting Brackets and attach it using the included (4) 12mmx 35mm Hex Head Bolts, (4) 12mm Lock Washers, (4) 12mm Hex Nuts, and (8) 12mm Flat Washers (Figure 6).
- 8. Adjust Sport Bar Properly and then tighten all hardware at this time.
- 9. Do periodic inspections to the installation to make sure that all hardware is secure and tight.