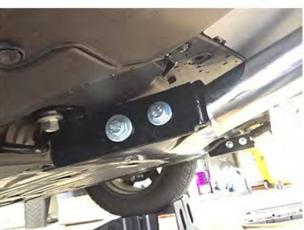

#### **PROCEDURE:**

- 1. REMOVE CONTENTS FROM BOX. VERIFY ALL PARTS ARE PRESENT. READ INSTRUCTIONS CAREFULLY BEFORE STARTING INSTALLATION.
- 2. From underside of vehicle, remove the front plastic rocker guard and place it on a clean working area. Use a sharp knife to cut out the marked area on both sides of the plastic shroud (5 ½" x ½" on the passenger side, 5 ½" x 1 ¼" on the driver side). Start cutting 1 ¼" from the front of the plastic shroud (Figure 1 & 2).
- 3. Once you cut both areas on the plastic shroud, re-install it back to the vehicle using the factory fasteners.
- 4. Remove the driver side body mount bolt and the factory bolt in the radiator support located right above the body mount (Figure 3). <u>IMPORTANT!</u> Remove one body mount bolt at a time. Damage to the vehicle or personal injury may occur by removing both body mounts bolts.
- 5. Position driver side Mounting Bracket and loosely attach it to vehicle using the factory body mount bolt and by replacing the radiator support bolt with the included (1) 8mm x 30mm Hex Head Bolt, (1) 8mm Lock Washer, and (1) 8mm Flat Washer (Figure 4 & 5). <u>IMPORTANT!</u> Make sure Mounting Bracket is secure before proceeding to the opposite side.
- 6. Repeat steps 4 & 5 for passenger side Mounting Bracket.
- With help position Sport Bar on the outer side of Mounting Brackets and attach it using the included (4) 12mmx 35mm Hex Head Bolts, (4) 12mm Lock Washers, (4) 12mm Hex Nuts, and (8) 12mm Flat Washers (Figure 6).
- 8. Adjust Sport Bar Properly and then tighten all hardware at this time.
- 9. Do periodic inspections to the installation to make sure that all hardware is secure and tight.

Driver Side Frame Bracket Inner View

**Driver Side Frame Bracket Outer View** 

Rev A

Factory Body Mount Bolt

12mm Hex Nuts 12mm Flat Washers 12mm Lock Washers 12mm x 35mm Hex Bolts

Fig 6