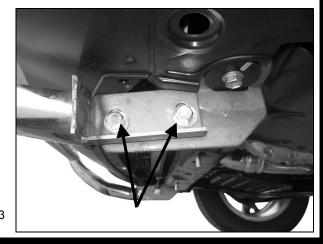

#### **PROCEDURE:**

- 1. REMOVE CONTENTS FROM BOX. VERIFY ALL PARTS ARE PRESENT. READ INSTRUCTIONS CAREFULLY BEFORE STARTING INSTALLATION.
- 2. From underside of vehicle, remove the front plastic rocker guard and place it on a clean working area. Use a sharp knife to cut out the marked area on both sides of the plastic shroud (5 ½" x ½" on the passenger side, 5 ½" x 1 ¼" on the driver side). Start cutting 1 ¼" from the front of the plastic shroud (Figure 1 & 2).
- 3. Once you cut both areas on the plastic shroud, re-install it back to the vehicle using the factory fasteners.
- 4. Remove the driver side body mount bolt and the factory bolt in the radiator support located right above the body mount (Figure 3). <u>IMPORTANT!</u> Remove one body mount bolt at a time. Damage to the vehicle or personal injury may occur by removing both body mounts bolts.
- 5. Position driver side Mounting Bracket and loosely attach it to vehicle using the factory body mount bolt and by replacing the radiator support bolt with the included (1) 8mm x 30mm Hex Head Bolt, (1) 8mm Lock Washer, and (1) 8mm Flat Washer (Figure 4 & 5). <u>IMPORTANT!</u> Make sure Mounting Bracket is secure before proceeding to the opposite side.
- 6. Repeat steps 4 & 5 for passenger side Mounting Bracket.
- With help position Sport Bar on the outer side of Mounting Brackets and attach it using the included (4) 12mmx 35mm Hex Head Bolts, (4) 12mm Lock Washers, (4) 12mm Hex Nuts, and (8) 12mm Flat Washers (Figure 6).
- 8. Adjust Sport Bar Properly and then tighten all hardware at this time.
- 9. Do periodic inspections to the installation to make sure that all hardware is secure and tight.