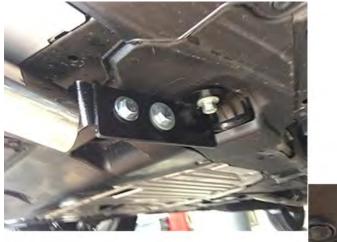

#### **PROCEDURE:**

- 1. REMOVE CONTENTS FROM BOX. VERIFY ALL PARTS ARE PRESENT. READ INSTRUCTIONS CAREFULLY BEFORE STARTING INSTALLATION.
- 2. From underside of vehicle, remove the front plastic rocker guard and place it on a clean working area. Use a sharp knife to cut out the marked area on both sides of the plastic shroud (5 ½" x ½" on the passenger side, 5 ½" x 1 ¼" on the driver side). Start cutting 1 ¼" from the front of the plastic shroud (Figure 1 & 2).
- 3. Once you cut both areas on the plastic shroud, re-install it back to the vehicle using the factory fasteners.
- 4. Remove the driver side body mount bolt and the factory bolt in the radiator support located right above the body mount (Figure 3). <u>IMPORTANT!</u> Remove one body mount bolt at a time. Damage to the vehicle or personal injury may occur by removing both body mounts bolts.
- 5. Position driver side Mounting Bracket and loosely attach it to vehicle using the factory body mount bolt and by replacing the radiator support bolt with the included (1) 8mm x 30mm Hex Head Bolt, (1) 8mm Lock Washer, and (1) 8mm Flat Washer (Figure 4 & 5). <u>IMPORTANT!</u> Make sure Mounting Bracket is secure before proceeding to the opposite side.
- 6. Repeat steps 4 & 5 for passenger side Mounting Bracket.
- With help position Sport Bar on the outer side of Mounting Brackets and attach it using the included (4) 12mmx 35mm Hex Head Bolts, (4) 12mm Lock Washers, (4) 12mm Hex Nuts, and (8) 12mm Flat Washers (Figure 6).
- 8. Adjust Sport Bar Properly and then tighten all hardware at this time.
- 9. Do periodic inspections to the installation to make sure that all hardware is secure and tight.

Driver Side Frame Bracket Inner View

**Driver Side Frame Bracket Outer View** 

Rev A

Factory Body Mount Bolt

12mm Hex Nuts 12mm Flat Washers 12mm Lock Washers 12mm x 35mm Hex Bolts

Fig 6