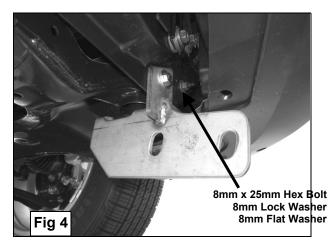

#### **PROCEDURE:**

- 1. REMOVE CONTENTS FROM BOX. VERIFY ALL PARTS ARE PRESENT. READ INSTRUCTIONS CAREFULLY BEFORE STARTING INSTALLATION.
- 2. From underside of vehicle, remove the front plastic rocker guard and place it on a clean working area. Use a sharp knife to cut out the marked area on both sides of the plastic shroud (5 ½" x ½" on the passenger side, 5 ½" x 1 ¼" on the driver side). Start cutting 1 ¼" from the front of the plastic shroud (Figure 1 & 2).
- 3. Once you cut both areas on the plastic shroud, re-install it back to the vehicle using the factory fasteners.
- 4. Remove the driver side body mount bolt and the factory bolt in the radiator support located right above the body mount (Figure 3). <u>IMPORTANT!</u> Remove one body mount bolt at a time. Damage to the vehicle or personal injury may occur by removing both body mounts bolts.
- 5. Position driver side Mounting Bracket and loosely attach it to vehicle using the factory body mount bolt and by replacing the radiator support bolt with the included (1) 8mm x 30mm Hex Head Bolt, (1) 8mm Lock Washer, and (1) 8mm Flat Washer (Figure 4 & 5). <u>IMPORTANT!</u> Make sure Mounting Bracket is secure before proceeding to the opposite side.
- 6. Repeat steps 4 & 5 for passenger side Mounting Bracket.
- With help position Sport Bar on the outer side of Mounting Brackets and attach it using the included (4) 12mmx 35mm Hex Head Bolts, (4) 12mm Lock Washers, (4) 12mm Hex Nuts, and (8) 12mm Flat Washers (Figure 6).
- 8. Adjust Sport Bar Properly and then tighten all hardware at this time.
- 9. Do periodic inspections to the installation to make sure that all hardware is secure and tight.