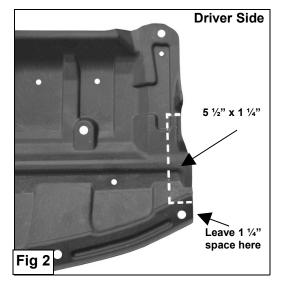

#### **PROCEDURE:**

- 1. REMOVE CONTENTS FROM BOX. VERIFY ALL PARTS ARE PRESENT. READ INSTRUCTIONS CAREFULLY BEFORE STARTING INSTALLATION.
- 2. From underside of vehicle, remove the front plastic rocker guard and place it on a clean working area. Use a sharp knife to cut out the marked area on both sides of the plastic shroud (5 ½" x ½" on the passenger side, 5 ½" x 1 ¼" on the driver side). Start cutting 1 ¼" from the front of the plastic shroud (Figure 1 & 2).
- 3. Once you cut both areas on the plastic shroud, re-install it back to the vehicle using the factory fasteners.
- 4. Remove the driver side body mount bolt and the factory bolt in the radiator support located right above the body mount (Figure 3). <u>IMPORTANT!</u> Remove one body mount bolt at a time. Damage to the vehicle or personal injury may occur by removing both body mounts bolts.
- 5. Position driver side Mounting Bracket and loosely attach it to vehicle using the factory body mount bolt and by replacing the radiator support bolt with the included (1) 8mm x 30mm Hex Head Bolt, (1) 8mm Lock Washer, and (1) 8mm Flat Washer (Figure 4 & 5). <u>IMPORTANT!</u> Make sure Mounting Bracket is secure before proceeding to the opposite side.
- 6. Repeat steps 4 & 5 for passenger side Mounting Bracket.
- With help position Sport Bar on the outer side of Mounting Brackets and attach it using the included (4) 12mmx 35mm Hex Head Bolts, (4) 12mm Lock Washers, (4) 12mm Hex Nuts, and (8) 12mm Flat Washers (Figure 6).
- 8. Adjust Sport Bar Properly and then tighten all hardware at this time.
- 9. Do periodic inspections to the installation to make sure that all hardware is secure and tight.