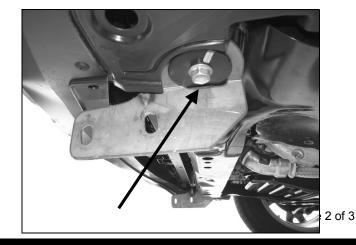

#### **PROCEDURE:**

- 1. REMOVE CONTENTS FROM BOX. VERIFY ALL PARTS ARE PRESENT. READ INSTRUCTIONS CAREFULLY BEFORE STARTING INSTALLATION.
- 2. From underside of vehicle, remove the front plastic rocker guard and place it on a clean working area. Use a sharp knife to cut out the marked area on both sides of the plastic shroud (5 ½" x ½" on the passenger side, 5 ½" x 1 ¼" on the driver side). Start cutting 1 ¼" from the front of the plastic shroud (Figure 1 & 2).
- 3. Once you cut both areas on the plastic shroud, re-install it back to the vehicle using the factory fasteners.
- 4. Remove the driver side body mount bolt and the factory bolt in the radiator support located right above the body mount (Figure 3). <u>IMPORTANT!</u> Remove one body mount bolt at a time. Damage to the vehicle or personal injury may occur by removing both body mounts bolts.
- 5. Position driver side Mounting Bracket and loosely attach it to vehicle using the factory body mount bolt and by replacing the radiator support bolt with the included (1) 8mm x 30mm Hex Head Bolt, (1) 8mm Lock Washer, and (1) 8mm Flat Washer (Figure 4 & 5). <u>IMPORTANT!</u> Make sure Mounting Bracket is secure before proceeding to the opposite side.
- 6. Repeat steps 4 & 5 for passenger side Mounting Bracket.
- With help position Sport Bar on the outer side of Mounting Brackets and attach it using the included (4) 12mmx 35mm Hex Head Bolts, (4) 12mm Lock Washers, (4) 12mm Hex Nuts, and (8) 12mm Flat Washers (Figure 6).
- 8. Adjust Sport Bar Properly and then tighten all hardware at this time.
- 9. Do periodic inspections to the installation to make sure that all hardware is secure and tight.