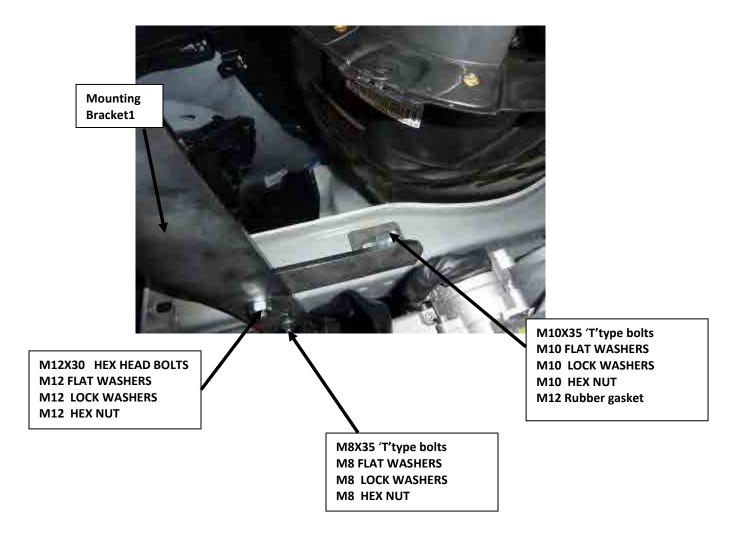

#### INSTALLATION PROCEDURE

**1.** Pls prepare the tools for installation,follow as: 12-14、17-19 wrench.

**2.** Put the mount bracket into the girder of the car,and tighten it withM12X30 hex bolts,M10X35 'T'type bolts andM8X35 'T'type bolts