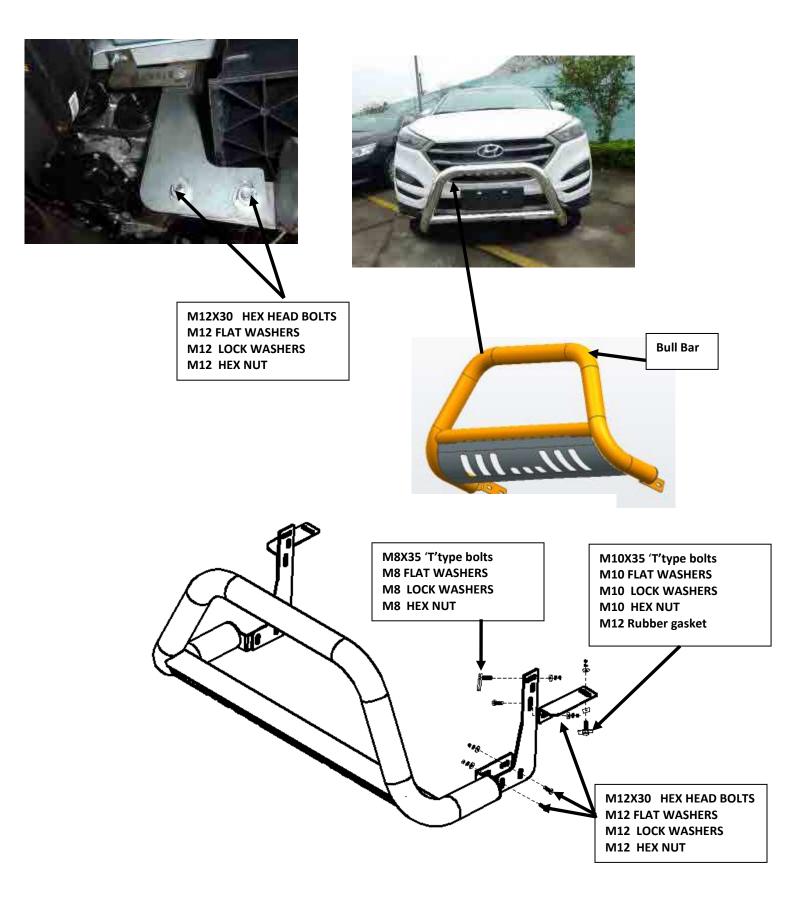

#### INSTALLATION PROCEDURE

**1.** Pls prepare the tools for installation,follow as: 12-14、17-19 wrench.

**2.** Put the mount bracket into the girder of the car,and tighten it withM12X30 hex bolts,M10X35 'T'type bolts andM8X35 'T'type bolts

- **3**. Install the Rear Guard on the mount bracket ,and tighten it with It M12\*30 Hex bolt
- **4**. Installation is finished.