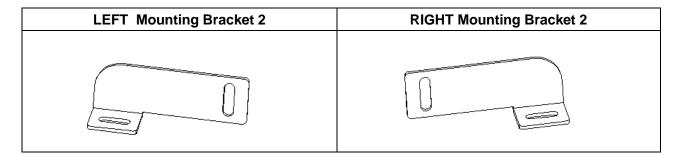

## 2016+ Hyundai Tucson/2015+ Kia Sportage

| PART LIST: |                         |     |                     |  |
|------------|-------------------------|-----|---------------------|--|
| QTY        | PART DESCRIPTION        | QTY | PART DESCRIPTION    |  |
| 1          | Bull Bar                | 2   | M10 FLAT WASHERS    |  |
| 2          | Mounting Bracket1       | 2   | M10 LOCK WASHERS    |  |
| 1          | LEFT Mounting Bracket2  | 2   | M10 HEX NUT         |  |
| 1          | RIGHT Mounting Bracket2 | 2   | M8X35 'T'type bolts |  |
| 6          | M12X30 HEX HEAD BOLTS   | 2   | M8 FLAT WASHERS     |  |
| 12         | M12 FLAT WASHERS        | 2   | M8 LOCK WASHERS     |  |
| 6          | M12 LOCK WASHERS        | 2   | M8 HEX NUT          |  |
| 6          | M12 HEX NUT             | 2   | M12 Rubber gasket   |  |
| 2          | M10X35 'T'type bolts    |     |                     |  |