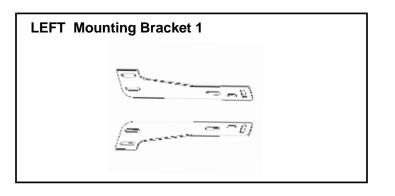

## 2016+ Hyundai Tucson/2015+ Kia Sportage

| PART LIST: |                         |     |                     |  |
|------------|-------------------------|-----|---------------------|--|
| QTY        | PART DESCRIPTION        | QTY | PART DESCRIPTION    |  |
| 1          | Bull Bar                | 2   | M10 FLAT WASHERS    |  |
| 2          | Mounting Bracket1       | 2   | M10 LOCK WASHERS    |  |
| 1          | LEFT Mounting Bracket2  | 2   | M10 HEX NUT         |  |
| 1          | RIGHT Mounting Bracket2 | 2   | M8X35 'T'type bolts |  |
| 6          | M12X30 HEX HEAD BOLTS   | 2   | M8 FLAT WASHERS     |  |
| 12         | M12 FLAT WASHERS        | 2   | M8 LOCK WASHERS     |  |
| 6          | M12 LOCK WASHERS        | 2   | M8 HEX NUT          |  |
| 6          | M12 HEX NUT             | 2   | M12 Rubber gasket   |  |
| 2          | M10X35 'T'type bolts    |     |                     |  |