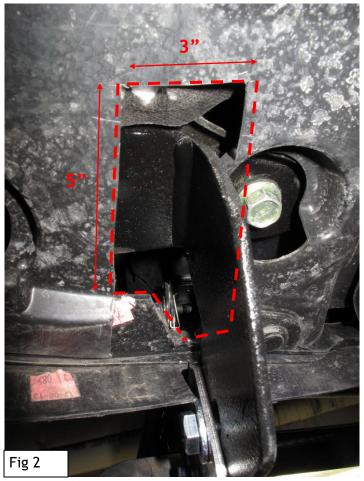

STEP1: Verify all parts are present. Read instructions carefully before starting installation.

STEP2: Starting from the Driver Side, remove the factory screw shown in Fig1.

STEP3: Cutting on the skid shield for approximately 3" wide and 5" long as shown in Fig2.