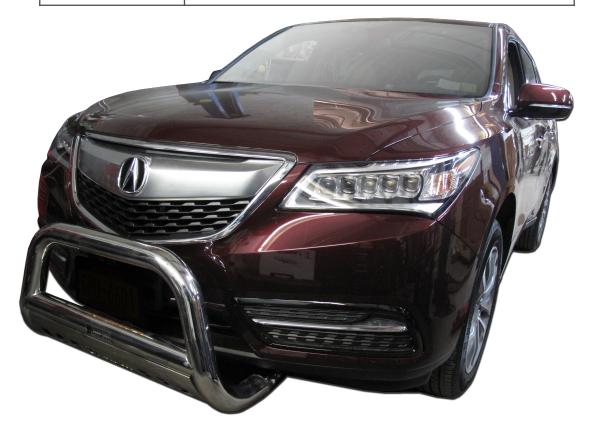

## 2014-2016 ACURA MDX / 2016-2019 HONDA PILOT BULL BAR WITH SKID PLATE PART#VGUBG-1221SS-LED

| Quantity | Hardware          |
|----------|-------------------|
| 2        | Mounting Brackets |
| 4        | Screw             |
| 8        | Flat Washer       |
| 4        | Lock Washer       |
| 4        | Nut               |