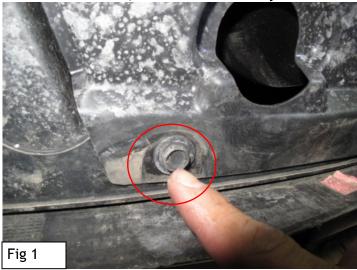

STEP1: Verify all parts are present. Read instructions carefully before starting installation.

STEP2: Starting from the Driver Side, remove the factory screw shown in Fig1.

STEP3: Cutting on the skid shield for approximately 3" wide and 5" long as shown in Fig2.