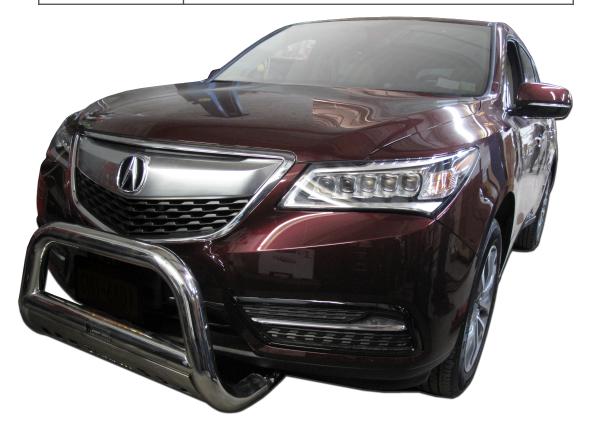

## 2014-2016 ACURA MDX / 2016-2019 HONDA PILOT BULL BAR WITH SKID PLATE PART#VGUBG-1221SS

| Quantity | Hardware          |
|----------|-------------------|
| 2        | Mounting Brackets |
| 4        | Screw             |
| 8        | Flat Washer       |
| 4        | Lock Washer       |
| 4        | Nut               |