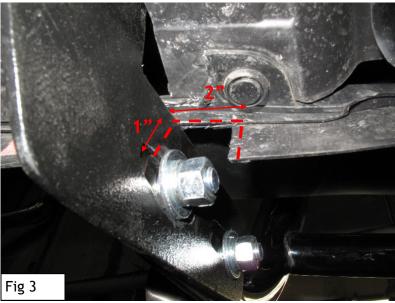

STEP4: Cutting on the plastic area shown in Fig3 for approximately 1" wide and 2" long.

STEP5: As shown in Fig4, first remove the factory screw on the right (Marked: A) and then remove the factory screw on the left (Marked: B). Hold the skid shield while sliding the Driver Side Mounting Bracket into the 3"X5" opening.