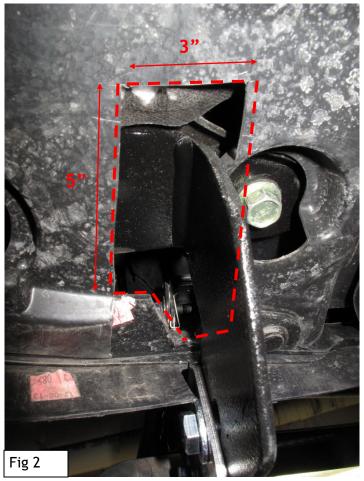

STEP1: Verify all parts are present. Read instructions carefully before starting installation.

STEP2: Starting from the Driver Side, remove the factory screw shown in Fig1.

STEP3: Cutting on the skid shield for approximately 3" wide and 5" long as shown in Fig2.

STEP4: Cutting on the plastic area shown in Fig3 for approximately 1" wide and 2" long.

STEP5: As shown in Fig4, first remove the factory screw on the right (Marked: A) and then remove the factory screw on the left (Marked: B). Hold the skid shield while sliding the Driver Side Mounting Bracket into the 3"X5" opening.