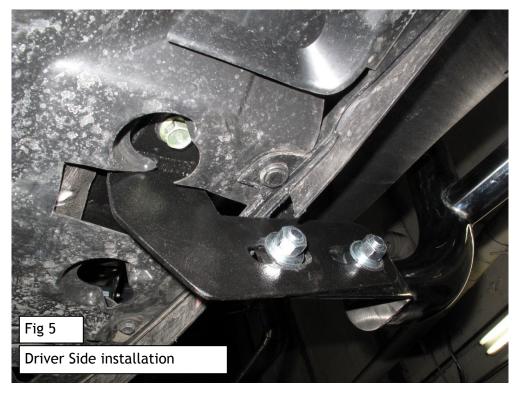

STEP7: Repeat step 2-6 for the Passenger Side Mounting Bracket installation.

STEP8: Select the Bull Bar and install it on the mounting brackets using 2 Screws, 4 Flat Washers, 2 Lock Washers and 2 Nuts on each side. Tighten all hardware at the end to finish the installation (Fig5, Fig6).