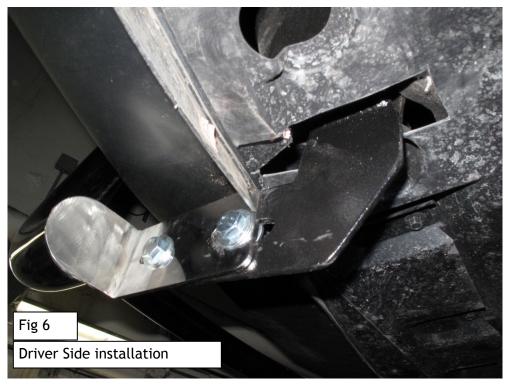

STEP7: Repeat step 2-6 for the Passenger Side Mounting Bracket installation.

STEP8: Select the Bull Bar and install it on the mounting brackets using 2 Screws, 4 Flat Washers, 2 Lock Washers and 2 Nuts on each side. Tighten all hardware at the end to finish the installation (Fig5, Fig6).