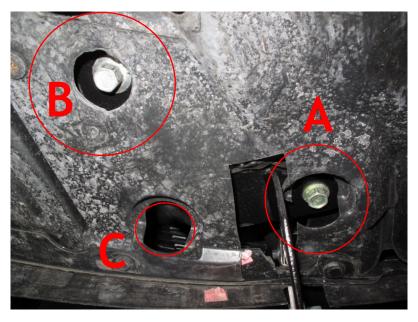

STEP4: Cutting on the plastic area shown in Fig3 for approximately 1" wide and 2" long.

STEP5: As shown in Fig4, first remove the factory screw on the right (Marked: A) and then remove the factory screw on the left (Marked: B). Hold the skid shield while sliding the Driver Side Mounting Bracket into the 3"X5" opening.

STEP6: Apply WD-40 on the factory screws. And firstly put back the screw on the left [Marked: B], secondly put back the screw on the right [Marked: A]. Lastly, put back the factory screw removed from step2 [Marked: C]. (Fig4)