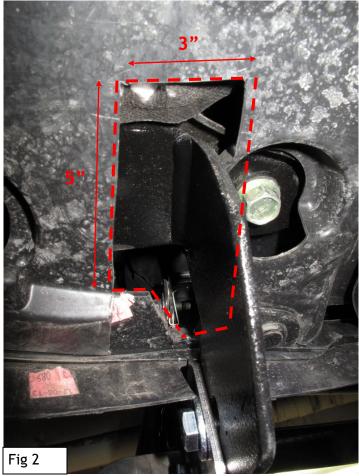

STEP1: Verify all parts are present. Read instructions carefully before starting installation.

STEP2: Starting from the Driver Side, remove the factory screw shown in Fig1.

STEP3: Cutting on the skid shield for approximately 3" wide and 5" long as shown in Fig2.