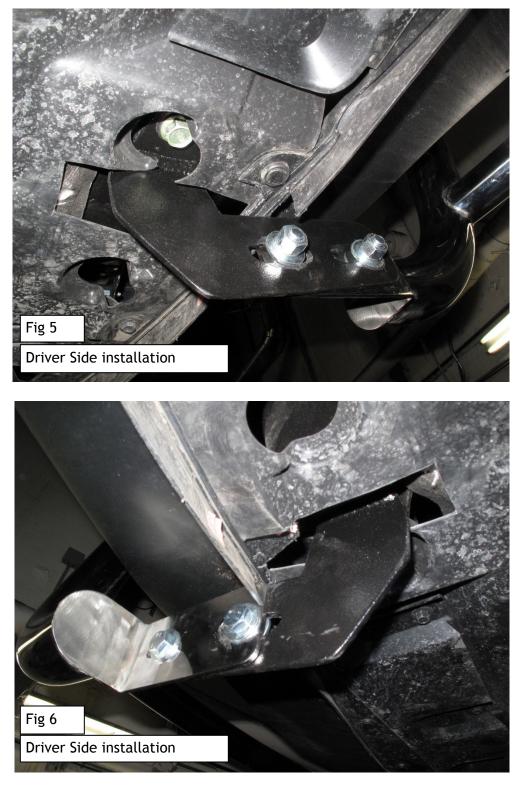

STEP7: Repeat step 2-6 for the Passenger Side Mounting Bracket installation.

STEP8: Select the Bull Bar and install it on the mounting brackets using 2 Screws, 4 Flat Washers, 2 Lock Washers and 2 Nuts on each side. Tighten all hardware at the end to finish the installation (Fig5, Fig6).