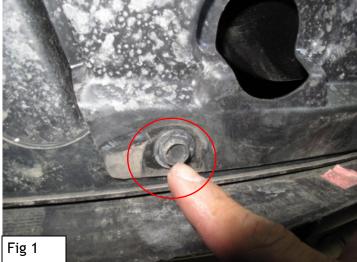

STEP1: Verify all parts are present. Read instructions carefully before starting installation.

STEP2: Starting from the Driver Side, remove the factory screw shown in Fig1.

STEP3: Cutting on the skid shield for approximately 3" wide and 5" long as shown in Fig2.