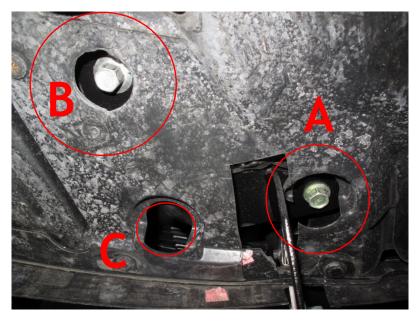

STEP4: Cutting on the plastic area shown in Fig3 for approximately 1" wide and 2" long.

STEP5: As shown in Fig4, first remove the factory screw on the right (Marked: A) and then remove the factory screw on the left (Marked: B). Hold the skid shield while sliding the Driver Side Mounting Bracket into the 3"X5" opening.

STEP6: Apply WD-40 on the factory screws. And firstly put back the screw on the left [Marked: B], secondly put back the screw on the right [Marked: A]. Lastly, put back the factory screw removed from step2 [Marked: C]. (Fig4)