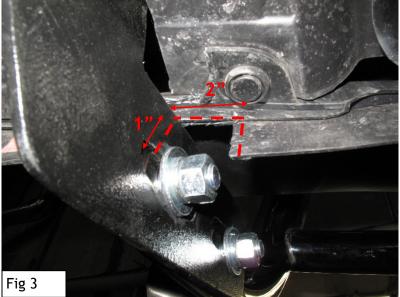

STEP4: Cutting on the plastic area shown in Fig3 for approximately 1" wide and 2" long.

STEP5: As shown in Fig4, first remove the factory screw on the right (Marked: A) and then remove the factory screw on the left (Marked: B). Hold the skid shield while sliding the Driver Side Mounting Bracket into the 3"X5" opening.