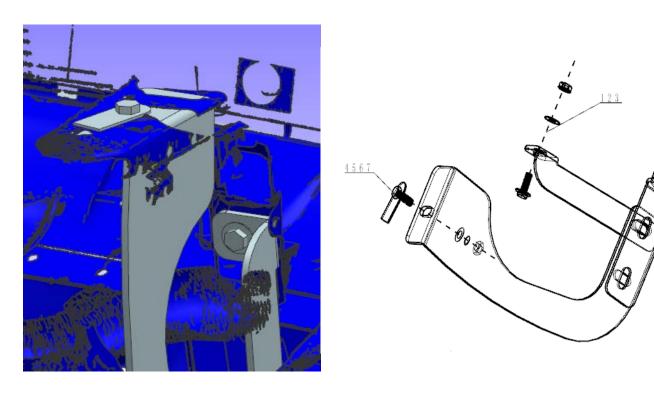

### INSTALLATION PROCEDURE

- 1. Remove existing body mount bolts as shown (see Fig. 1 and Fig 2).
- 2. Install front and rear passenger brackets as shown using M12 x 30mm Screw (see Fig 1 and Fig 2).
- 3. Place passenger side step bar on brackets. Each step bar is marked driver and passenger.

## Vanguard® Products Installation Instruction

Figure 1. Body installation- Lift

Figure 2. Front mounting - Lift