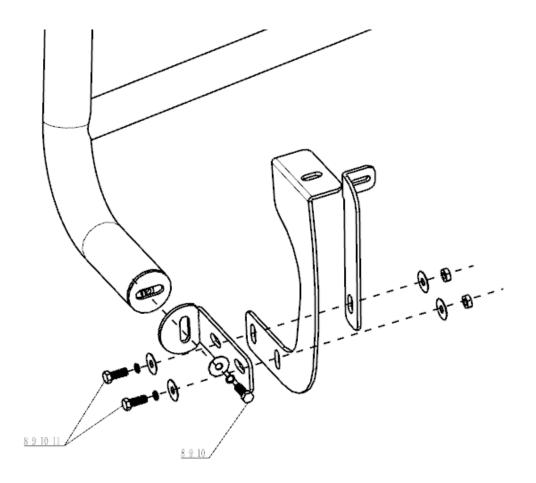

### INSTALLATION PROCEDURE

- 1. Remove existing body mount bolts as shown (see Fig. 1 and Fig 2).
- 2. Install front and rear passenger brackets as shown using M12 x 30mm Screw (see Fig 1 and Fig 2).
- 3. Place passenger side step bar on brackets. Each step bar is marked driver and passenger.

## Vanguard® Products Installation Instruction

Figure 1. Body installation- Lift

Figure 2. Front mounting - Lift