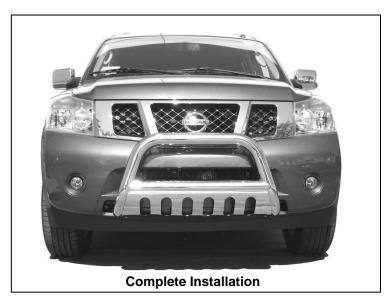

## VGUBG-0844SS-LED BULL BAR 04-11 NISSAN ARMADA / TITAN

## **Passenger Side Installation Pictured**