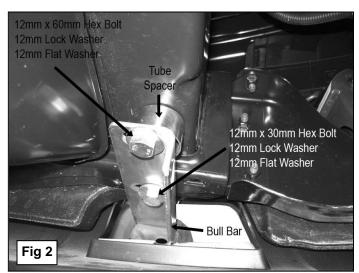

## **PROCEDURE:**

- 1. REMOVE CONTENTS FROM BOX. VERIFY ALL PARTS ARE PRESENT. READ INSTRUCTIONS CAREFULLY BEFORE STARTING INSTALLATION. NOTE: FACTORY SKID PLATE AND BRACKETS MUST BE REMOVED AND CANNOT BE REINSTALLED.
- **2.** Remove factory tow hooks, (If equipped), from vehicle, **(Figure 1)**. **NOTE:** Tow hooks cannot be reinstalled.
- **3.** With help, insert the Bull Bar Mounting Brackets through the openings in the bumper for the tow hooks. Line up the slots in the mounting tabs with the threaded holes in the bottom of the frame channel.
- 4. Bolt the front (forward) mounting hole on the Bull Bar to the frame using the included (2) 12mm x 30mm Fine Thread Hex Bolts, (2) 12mm Lock Washers and (2) 12mm Flat Washers, (Figure 2). Do not tighten hardware at this time.
- 5. Place (1) Tube Spacer between the Bull Bar and the frame in each of the rear mounting locations and bolt it in place using the included (2) 12mm x 60mm Fine Thread Hex Bolts, (2) 12mm Lock Washers and (2) 12mm Flat Washers (Figure 2).
- **6.** Align Bull Bar properly and tighten all hardware.
- 7. Do periodic inspections to the installation to make sure that all hardware is secure and tight.