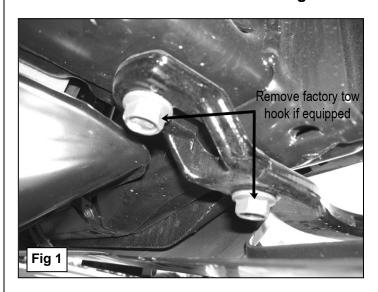

## **PROCEDURE:**

- 1. REMOVE CONTENTS FROM BOX. VERIFY ALL PARTS ARE PRESENT. READ INSTRUCTIONS CAREFULLY BEFORE STARTING INSTALLATION. NOTE: FACTORY SKID PLATE AND BRACKETS MUST BE REMOVED AND CANNOT BE REINSTALLED.
- **2.** Remove factory tow hooks, (If equipped), from vehicle, **(Figure 1)**. **NOTE:** Tow hooks cannot be reinstalled.
- **3.** With help, insert the Bull Bar Mounting Brackets through the openings in the bumper for the tow hooks. Line up the slots in the mounting tabs with the threaded holes in the bottom of the frame channel.
- 4. Bolt the front (forward) mounting hole on the Bull Bar to the frame using the included (2) 12mm x 30mm Fine Thread Hex Bolts, (2) 12mm Lock Washers and (2) 12mm Flat Washers, (Figure 2). Do not tighten hardware at this time.
- 5. Place (1) Tube Spacer between the Bull Bar and the frame in each of the rear mounting locations and bolt it in place using the included (2) 12mm x 60mm Fine Thread Hex Bolts, (2) 12mm Lock Washers and (2) 12mm Flat Washers (Figure 2).
- **6.** Align Bull Bar properly and tighten all hardware.
- 7. Do periodic inspections to the installation to make sure that all hardware is secure and tight.