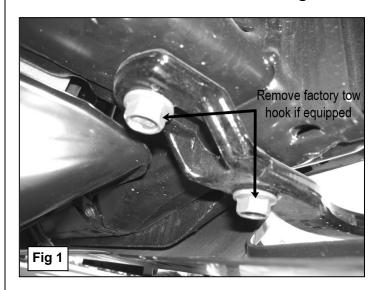

## PROCEDURE:

- 1. REMOVE CONTENTS FROM BOX. VERIFY ALL PARTS ARE PRESENT. READ INSTRUCTIONS CAREFULLY BEFORE STARTING INSTALLATION. NOTE: FACTORY SKID PLATE AND BRACKETS MUST BE REMOVED AND CANNOT BE REINSTALLED.
- **2.** Remove factory tow hooks, (If equipped), from vehicle, **(Figure 1)**. **NOTE:** Tow hooks cannot be reinstalled.
- **3.** With help, insert the Bull Bar Mounting Brackets through the openings in the bumper for the tow hooks. Line up the slots in the mounting tabs with the threaded holes in the bottom of the frame channel.
- 4. Bolt the front (forward) mounting hole on the Bull Bar to the frame using the included (2) 12mm x 30mm Fine Thread Hex Bolts, (2) 12mm Lock Washers and (2) 12mm Flat Washers, (Figure 2). Do not tighten hardware at this time.
- 5. Place (1) Tube Spacer between the Bull Bar and the frame in each of the rear mounting locations and bolt it in place using the included (2) 12mm x 60mm Fine Thread Hex Bolts, (2) 12mm Lock Washers and (2) 12mm Flat Washers (Figure 2).
- **6.** Align Bull Bar properly and tighten all hardware.
- 7. Do periodic inspections to the installation to make sure that all hardware is secure and tight.