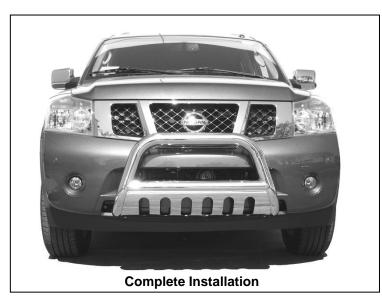

hread Hex Bolts, (2) 12mm Lock Washers and (2) 12mm Flat Washers (Figure 2).
- **6.** Align Bull Bar properly and tighten all hardware.
- 7. Do periodic inspections to the installation to make sure that all hardware is secure and tight.

**To protect your investment**, wax this product after installing. Regular waxing is recommended to add a protective layer over the finish. Do not use any type of polish or wax that may contain abrasives that could damage the finish.

**For stainless steel**: Aluminum polish may be used to polish small scratches and scuffs on the finish. Mild soap may be used also to clean the Bull Bar.

For gloss black finishes: Mild soap may be used to clean Bull Bar.

## VGUBG-0844SS BULL BAR 04-11 NISSAN ARMADA / TITAN

## **Passenger Side Installation Pictured**