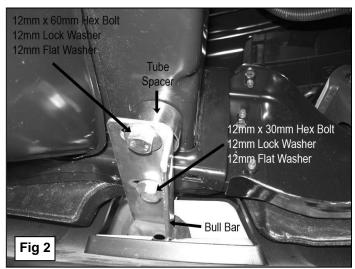

## PROCEDURE:

- 1. REMOVE CONTENTS FROM BOX. VERIFY ALL PARTS ARE PRESENT. READ INSTRUCTIONS CAREFULLY BEFORE STARTING INSTALLATION. NOTE: FACTORY SKID PLATE AND BRACKETS MUST BE REMOVED AND CANNOT BE REINSTALLED.
- **2.** Remove factory tow hooks, (If equipped), from vehicle, **(Figure 1)**. **NOTE:** Tow hooks cannot be reinstalled.
- **3.** With help, insert the Bull Bar Mounting Brackets through the openings in the bumper for the tow hooks. Line up the slots in the mounting tabs with the threaded holes in the bottom of the frame channel.
- 4. Bolt the front (forward) mounting hole on the Bull Bar to the frame using the included (2) 12mm x 30mm Fine Thread Hex Bolts, (2) 12mm Lock Washers and (2) 12mm Flat Washers, (Figure 2). Do not tighten hardware at this time.
- 5. Place (1) Tube Spacer between the Bull Bar and the frame in each of the rear mounting locations and bolt it in place using the included (2) 12mm x 60mm Fine Thread Hex Bolts, (2) 12mm Lock Washers and (2) 12mm Flat Washers (Figure 2).
- **6.** Align Bull Bar properly and tighten all hardware.
- 7. Do periodic inspections to the installation to make sure that all hardware is secure and tight.