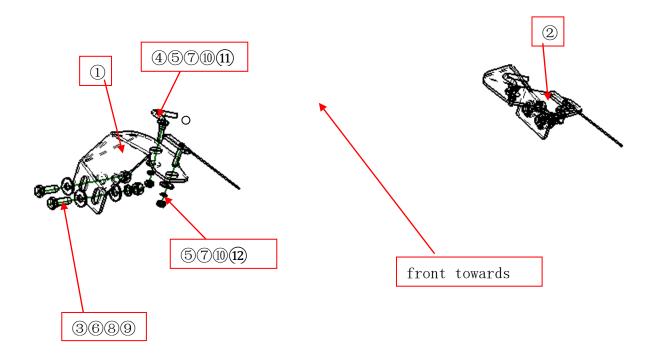

PART LIST

| NO.                                                            | NAME                   | QTY | REMARK     | NO.  | NAME                          | QTY | REMARK |
|----------------------------------------------------------------|------------------------|-----|------------|------|-------------------------------|-----|--------|
| 1                                                              | Bracket (L)            | 1   |            | 9    | Hexagon Nut                   | 4   | M12    |
| 2                                                              | Bracket (R)            | 1   |            | (10) | Hexagon Nut                   | 4   | M8     |
| 3                                                              | Hexagon Bolt           | 4   | M12*35     | (11) | Special shaped<br>bolt sleeve | 2   |        |
| 4                                                              | Special shaped<br>bolt | 2   | M8*35      | (12) | T-Bolt                        | 2   | M8     |
| 5                                                              | Large Washer           | 4   | Φ8*25*2.0  |      |                               |     |        |
| 6                                                              | Large Washer           | 8   | Ф12*30*3.0 |      |                               |     |        |
| $\overline{7}$                                                 | Spring Washer          | 4   | Φ8         |      |                               |     |        |
| 8                                                              | Spring Washer          | 4   | Φ12        |      |                               |     |        |
| Note: The installation is the same on the left and right sides |                        |     |            |      |                               |     |        |

## INSTALLATION PICTURE

### Step 1: Refer to Part List to check if all hard ware are included.

Step 2: Refer to the following pictures to assemble the side panel and brackets on the two main tubes.

Step 3:Install the bar body on the bracket and adjust the mounting position of the bracket according to the position of the bar