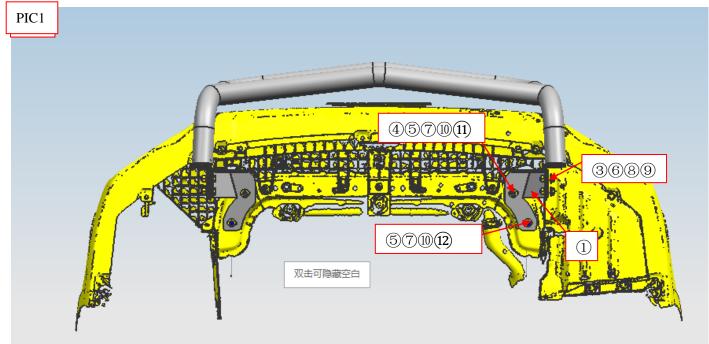

## INSTALLATION PICTURE

### Step 1: Refer to Part List to check if all hard ware are included.

Step 2: Refer to the following pictures to assemble the side panel and brackets on the two main tubes.

Step 3:Install the bar body on the bracket and adjust the mounting position of the bracket according to the position of the bar