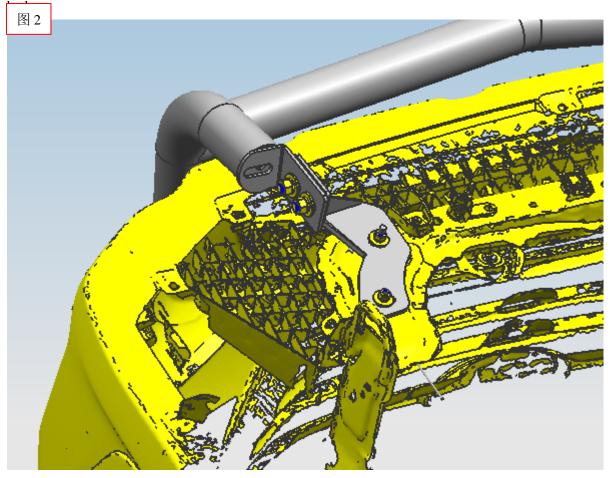

### Step 1: Refer to Part List to check if all hard ware are included.

Step 2: Refer to the following pictures to assemble the side panel and brackets on the two main tubes.

Step 3:Install the bar body on the bracket and adjust the mounting position of the bracket according to the position of the bar

Step 4: Check if all hard ware are installed and then fasten all to complete the installation.