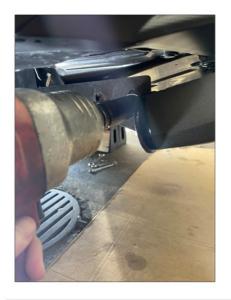

lation instruction.



Relevant matters must be obeyed for safety.

Non-compliance may result in injury or other accidents.

Please read carefully and obey strictly.



Relevant matters must be obeyed for the smooth installation and use.

- Non-compliance may cause the problems with vehicle. Please do not install that is not recorded in this instruction.
- Please forgive that we are not responsible for any consequences arising from the installation not according to our installation instruction.



1. Prepare the installation tools and bumper.





2.Remove part of the fender of the front car.





3.Mounting brackets



4. Fix the screws with tools







6. Prepare to install bumper.

7. Install the bumper bracket.





8. Connect the mounting bracket to adjust the height of the bumper.



9.Secure with an air gun.