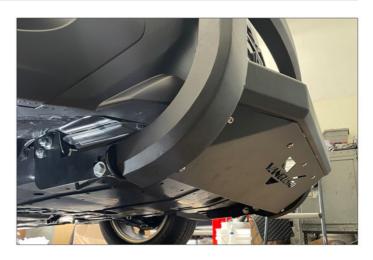

1. Prepare the installation tools and bumper.

2.Remove part of the fender of the front car.

3.Mounting brackets

4. Fix the screws with tools

6. Prepare to install bumper.

7. Install the bumper bracket.

8. Connect the mounting bracket to adjust the height of the bumper.