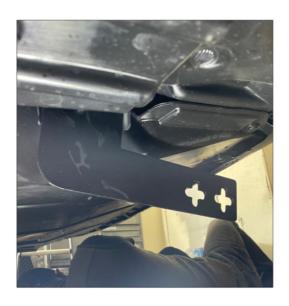

1. Prepare the installation tools and bumper.

2.Remove part of the fender of the front car.

3.Mounting brackets

4. Fix the screws with tools

6. Prepare to install bumper.

7. Install the bumper bracket.

8. Connect the mounting bracket to adjust the height of the bumper.

9.Secure with an air gun.