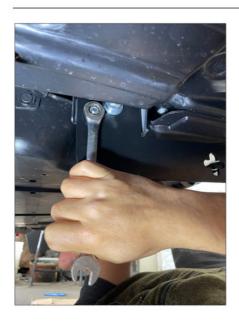

1. Prepare the installation tools and bumper.

2.Remove part of the fender of the front car.

3.Mounting brackets

4. Fix the screws with tools

6. Prepare to install bumper.

7. Install the bumper bracket.

8. Connect the mounting bracket to adjust the height of the bumper.

9.Secure with an air gun.