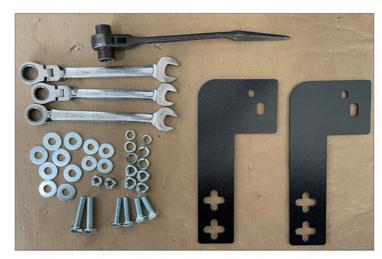

## INSTALLATION INSTRUCTIONS

19+ SUBARU CROSSTREK 19+ SUBARU FORESTER

| Qty | Hardware                 | Qty | Hardware ( Five bags ) |
|-----|--------------------------|-----|------------------------|
| 2   | Front Mounting Brackets  | 10  | Drop Pins              |
| 2   | Middle Mounting Brackets | 10  | Flat Washers           |
| 2   | Rear Mounting Brackets   | 10  | Lock Washers           |
|     |                          | 10  | Nuts                   |

1. Prepare the installation tools and bumper.

2.Remove part of the fender of the front car.

3.Mounting brackets

4. Fix the screws with tools

6. Prepare to install bumper.

7. Install the bumper bracket.

8. Connect the mounting bracket to adjust the height of the bumper.