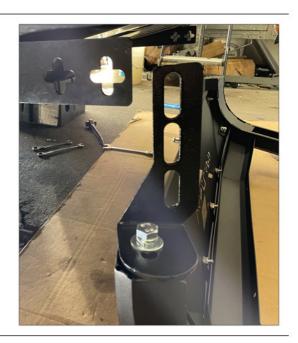

1. Prepare the installation tools and bumper.

2.Remove part of the fender of the front car.

3.Mounting brackets

4. Fix the screws with tools

6. Prepare to install bumper.

7. Install the bumper bracket.

8. Connect the mounting bracket to adjust the height of the bumper.