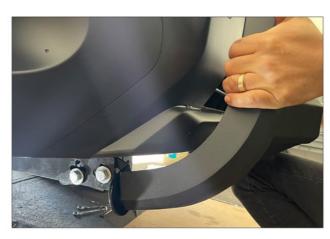

1. Prepare the installation tools and bumper.

2.Remove part of the fender of the front car.

3.Mounting brackets

4. Fix the screws with tools

6. Prepare to install bumper.

7. Install the bumper bracket.

8. Connect the mounting bracket to adjust the height of the bumper.