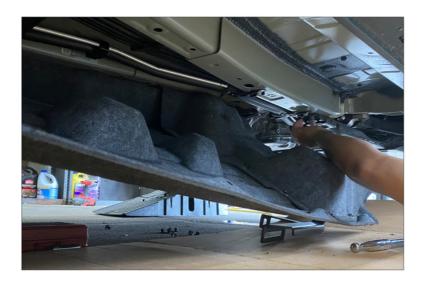

1. Prepare the installation tools and bumper.

2.Remove part of the fender of the front car.

3.Mounting brackets

4. Fix the screws with tools

6. Prepare to install bumper.

7. Install the bumper bracket.

8. Connect the mounting bracket to adjust the height of the bumper.

9.Secure with an air gun.