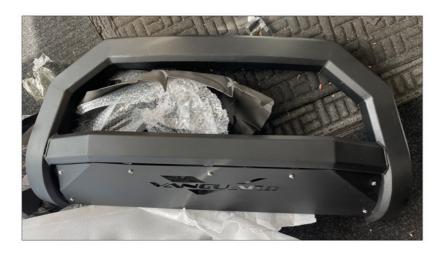

1. Prepare the installation tools and bumper.

2.Remove part of the fender of the front car.

3.Mounting brackets

4. Fix the screws with tools

6. Prepare to install bumper.

7. Install the bumper bracket.

8. Connect the mounting bracket to adjust the height of the bumper.