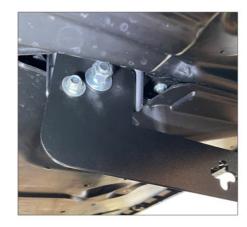

1. Prepare the installation tools and bumper.

2.Remove part of the fender of the front car.

3.Mounting brackets

4. Fix the screws with tools

6. Prepare to install bumper.

7. Install the bumper bracket.

8. Connect the mounting bracket to adjust the height of the bumper.