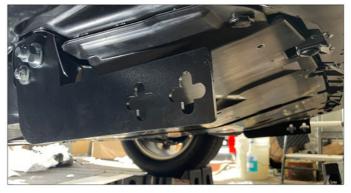

1. Prepare the installation tools and bumper.

2.Remove part of the fender of the front car.

3.Mounting brackets

4. Fix the screws with tools

6. Prepare to install bumper.

7. Install the bumper bracket.

8. Connect the mounting bracket to adjust the height of the bumper.