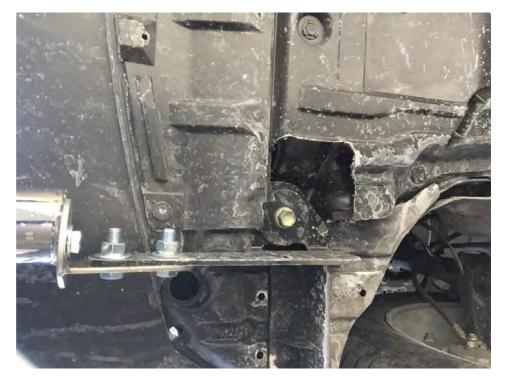

Step 3: Check if all hard ware are installed and after adjusting all brackets, tighten up all hardware and complete the installation.

Disclaimer: Caused due to improper installation initiates some related problem and losses, are beyond our company's quality assurance.