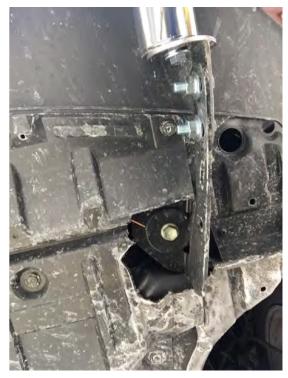

hten all hardware for safety use after installation.
- Installation pictures are only for your reference, there might be some differences between pictures and real parts but no affect for your fitting.

## **INSTALLATION PICTURES**



#### **INSTALLATION PROCEDURES**

- Step 1: Refer to the Part list to check if all the hardware are included.
- Step 2: Distinguish the left and right according to the print **R** and **L**. It is easier for your installation by putting the bracket with its fastening pieces together.



Step 3: Check if all hard ware are installed and after adjusting all brackets, tighten up all hardware and complete the installation.



Disclaimer: Caused due to improper installation initiates some related problem and losses, are beyond our company's quality assurance.