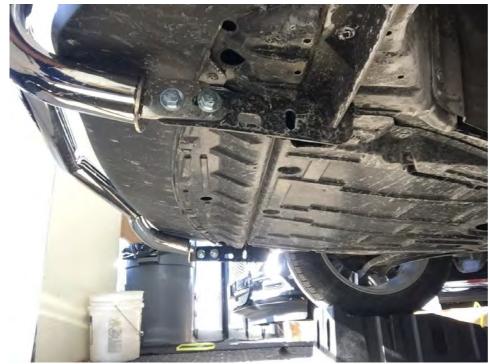

ighten all hardware for safety use after installation.
- Installation pictures are only for your reference, there might be some differences between pictures and real parts but no affect for your fitting.

## **INSTALLATION PICTURES**



#### **INSTALLATION PROCEDURES**

- Step 1: Refer to the Part list to check if all the hardware are included.
- Step 2: Distinguish the left and right according to the print **R** and **L**. It is easier for your installation by putting the bracket with its fastening pieces together.



Step 3: Check if all hard ware are installed and after adjusting all brackets, tighten up all hardware and complete the installation.



Disclaimer: Caused due to improper installation initiates some related problem and losses, are beyond our company's quality assurance.