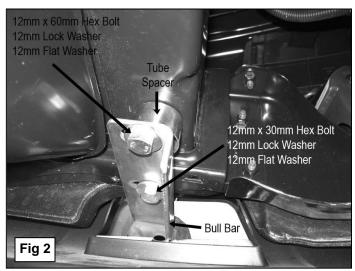

## PROCEDURE:

- 1. REMOVE CONTENTS FROM BOX. VERIFY ALL PARTS ARE PRESENT. READ INSTRUCTIONS CAREFULLY BEFORE STARTING INSTALLATION. NOTE: FACTORY SKID PLATE AND BRACKETS MUST BE REMOVED AND CANNOT BE REINSTALLED.
- **2.** Remove factory tow hooks, (If equipped), from vehicle, **(Figure 1)**. **NOTE:** Tow hooks cannot be reinstalled.
- **3.** With help, insert the Bull Bar Mounting Brackets through the openings in the bumper for the tow hooks. Line up the slots in the mounting tabs with the threaded holes in the bottom of the frame channel.
- **4.** Bolt the front (forward) mounting hole on the Bull Bar to the frame using the included (2) 12mm x 30mm Fine Thread Hex Bolts, (2) 12mm Lock Washers and (2) 12mm Flat Washers, **(Figure 2)**. Do not tighten hardware at this time.
- 5. Place (1) Tube Spacer between the Bull Bar and the frame in each of the rear mounting locations and bolt it in place using the included (2) 12mm x 60mm Fine Thread Hex Bolts, (2) 12mm Lock Washers and (2) 12mm Flat Washers (Figure 2).
- **6.** Align Bull Bar properly and tighten all hardware.
- 7. Do periodic inspections to the installation to make sure that all hardware is secure and tight.