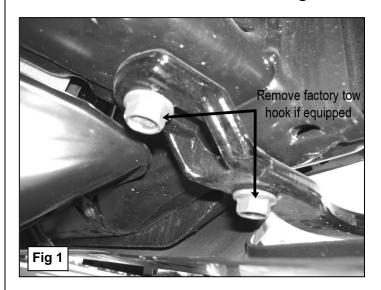

## PROCEDURE:

- 1. REMOVE CONTENTS FROM BOX. VERIFY ALL PARTS ARE PRESENT. READ INSTRUCTIONS CAREFULLY BEFORE STARTING INSTALLATION. NOTE: FACTORY SKID PLATE AND BRACKETS MUST BE REMOVED AND CANNOT BE REINSTALLED.
- **2.** Remove factory tow hooks, (If equipped), from vehicle, **(Figure 1)**. **NOTE:** Tow hooks cannot be reinstalled.
- **3.** With help, insert the Bull Bar Mounting Brackets through the openings in the bumper for the tow hooks. Line up the slots in the mounting tabs with the threaded holes in the bottom of the frame channel.
- **4.** Bolt the front (forward) mounting hole on the Bull Bar to the frame using the included (2) 12mm x 30mm Fine Thread Hex Bolts, (2) 12mm Lock Washers and (2) 12mm Flat Washers, **(Figure 2)**. Do not tighten hardware at this time.
- 5. Place (1) Tube Spacer between the Bull Bar and the frame in each of the rear mounting locations and bolt it in place using the included (2) 12mm x 60mm Fine Thread Hex Bolts, (2) 12mm Lock Washers and (2) 12mm Flat Washers (Figure 2).
- **6.** Align Bull Bar properly and tighten all hardware.
- 7. Do periodic inspections to the installation to make sure that all hardware is secure and tight.