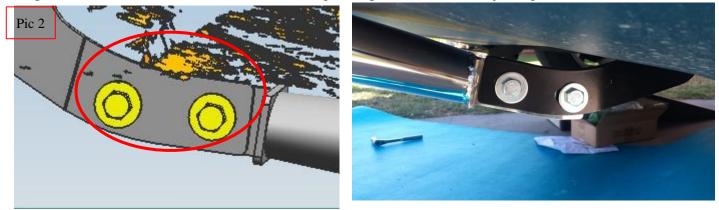

Step 3: Install the side bar on the brackets and tighten up hardware after adjusting the brackets.

Step 4: Complete the installation.

**Disclaimer**: Caused due to improper installation initiates or some related problem and losses, are beyond our company's quality assurance.