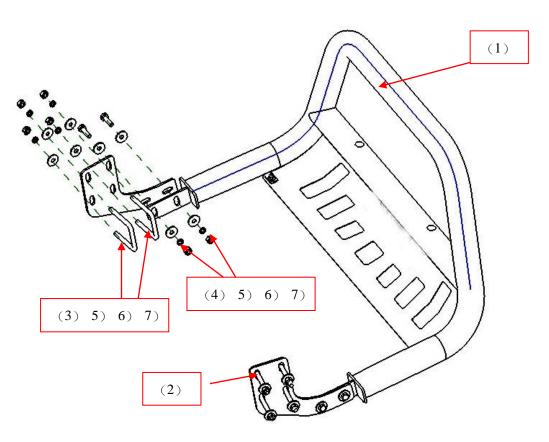

#### Part list:

| NO. | NAME              | QTY | REMARK | NO. | NAME          | QTY | REMARK     |
|-----|-------------------|-----|--------|-----|---------------|-----|------------|
| (1) | Bull Bar          | 1   |        | (5) | Large Washer  | 16  | φ10*30*2.5 |
| (2) | Bracket           | 2   |        | (6) | Spring Washer | 12  | φ10        |
| (3) | U Bolt            | 4   | 245    | (7) | Hexagon Nut   | 12  | M10        |
| (4) | Hexagon Head Bolt | 4   | M10*35 |     |               |     |            |

### **INSTALLATION PROCEDURES**

Step 1: Refer to the Part list to check if all the hardware are included.

Step 2: Distinguish the left and right according to the print R and L. It is easier for your installation by putting the bracket with its fastening pieces together.

Step 3: Install the side bar on the brackets and tighten up hardware after adjusting the brackets.

Step 4: Complete the installation.

**Disclaimer**: Caused due to improper installation initiates or some related problem and losses, are beyond our company's quality assurance.