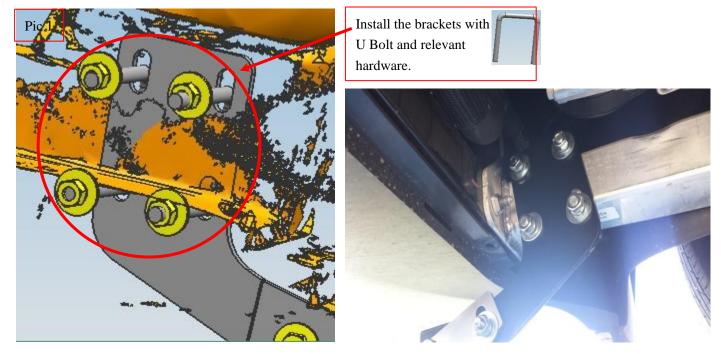

### **INSTALLATION PROCEDURES**

Step 1: Refer to the Part list to check if all the hardware are included.

Step 2: Distinguish the left and right according to the print R and L. It is easier for your installation by putting the bracket with its fastening pieces together.

Step 3: Install the side bar on the brackets and tighten up hardware after adjusting the brackets.

Step 4: Complete the installation.

**Disclaimer**: Caused due to improper installation initiates or some related problem and losses, are beyond our company's quality assurance.