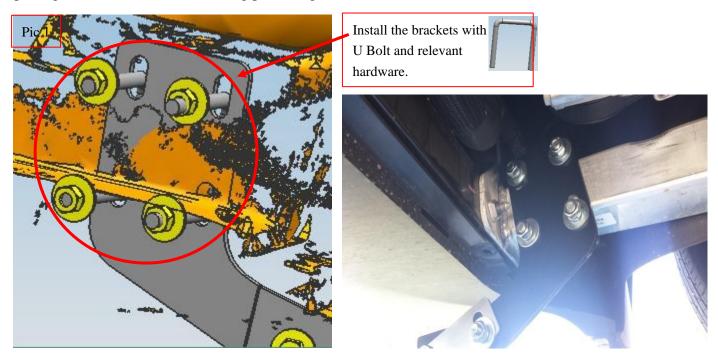

## INSTALLATION PROCEDURES

Step 1: Refer to the Part list to check if all the hardware are included.

Step 2: Distinguish the left and right according to the print R and L. It is easier for your installation by putting the bracket with its fastening pieces together.

Step 3: Install the side bar on the brackets and tighten up hardware after adjusting the brackets.

Step 4: Complete the installation.

**Disclaimer**: Caused due to improper installation initiates or some related problem and losses, are beyond our company's quality assurance.