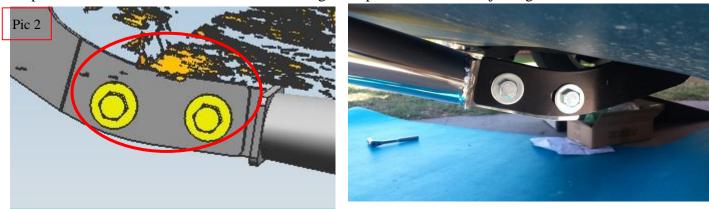

Step 3: Install the side bar on the brackets and tighten up hardware after adjusting the brackets.

Step 4: Complete the installation.

**Disclaimer**: Caused due to improper installation initiates or some related problem and losses, are beyond our company's quality assurance.