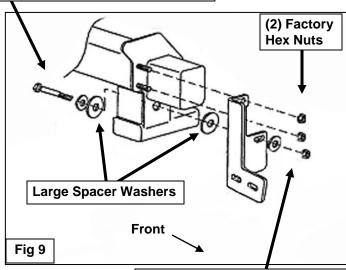

- 1. From under the front of the vehicle, remove the plastic lower air dam from the front bumper cover, (Figure 1).
- 2. Start installation at the passenger side, front of the vehicle. Remove the (2) outer factory hex nuts attaching the bumper mount to the end of the frame, (Figure 2). NOTE: It may be necessary to temporarily remove the factory tow hook from the passenger side.
- 3. Select the passenger side frame mounting bracket, (Figure 3). Slide the Bracket over the (2) threaded studs. Secure the Bracket to the studs with the factory hex nuts, (Figures 4 & 9). Leave hardware loose at this time.
- 4. Slide (1) Large Spacer Washer between the Mounting Bracket and the frame cross member, (Figures 5 & 6). Insert (1) 10mm x 120mm Hex Bolt with (1) 10mm x 34mm OD Large Flat Washer and (1) Large Spacer Washer into and through the hole in the back of the cross member. Make sure the Spacer Washer is against the cross member covering the large hole, (Figures 7 & 9). Push the long bolt through the outer Spacer Washer and Frame Bracket. Secure the Bracket to the Bolt with (1) 10mm x 34mm Large Flat Washer and (1) 10mm Nylon Lock Nut, (Figures 8 & 9). Leave hardware loose at this time. NOTE: Trim plastic splashguards attached to the bottom corners of the bumper as necessary to clear brackets.
- 5. Repeat Steps 2—4 for driver side Bracket installation.

## **Passenger Side Installation Pictured**

Remove (2) factory hex nuts on outside of frame

Spacer Washer will cover this opening in the end of the frame

## **Passenger Side Installation Pictured**

Insert Spacer Washer between the Mounting Bracket and the frame

10mm x 120mm Hex Bolt 10mm x 34mm Large Flat Washer Spacer Washer

(Fig 7) Passenger side pictured from behind bumper

## **Passenger Side Installation Pictured**

10mm x 34mm Large Flat Washer 10mm Nylon Lock Nut Spacer Washer (between Bracket

10mm x 120mm Hex Bolt 10mm x 34mm Large Flat Washer

10mm x 34mm Large Flat Washer 10mm Nylon Lock Nut