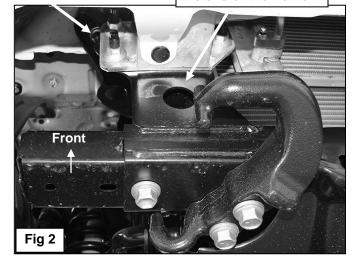

- 1. From under the front of the vehicle, remove the plastic lower air dam from the front bumper cover, (Figure 1).
- 2. Start installation at the passenger side, front of the vehicle. Remove the (2) outer factory hex nuts attaching the bumper mount to the end of the frame, (Figure 2). NOTE: It may be necessary to temporarily remove the factory tow hook from the passenger side.
- 3. Select the passenger side frame mounting bracket, (Figure 3). Slide the Bracket over the (2) threaded studs. Secure the Bracket to the studs with the factory hex nuts, (Figures 4 & 9). Leave hardware loose at this time.
- 4. Slide (1) Large Spacer Washer between the Mounting Bracket and the frame cross member, (Figures 5 & 6). Insert (1) 10mm x 120mm Hex Bolt with (1) 10mm x 34mm OD Large Flat Washer and (1) Large Spacer Washer into and through the hole in the back of the cross member. Make sure the Spacer Washer is against the cross member covering the large hole, (Figures 7 & 9). Push the long bolt through the outer Spacer Washer and Frame Bracket. Secure the Bracket to the Bolt with (1) 10mm x 34mm Large Flat Washer and (1) 10mm Nylon Lock Nut, (Figures 8 & 9). Leave hardware loose at this time. NOTE: Trim plastic splashguards attached to the bottom corners of the bumper as necessary to clear brackets.
- 5. Repeat Steps 2—4 for driver side Bracket installation.

## **Passenger Side Installation Pictured**

Remove (2) factory hex nuts on outside of frame

Spacer Washer will cover this opening in the end of the frame