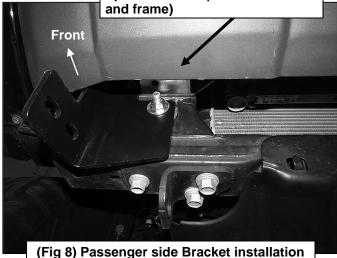

- 1. From under the front of the vehicle, remove the plastic lower air dam from the front bumper cover, (Figure 1).
- 2. Start installation at the passenger side, front of the vehicle. Remove the (2) outer factory hex nuts attaching the bumper mount to the end of the frame, (Figure 2). NOTE: It may be necessary to temporarily remove the factory tow hook from the passenger side.
- 3. Select the passenger side frame mounting bracket, (Figure 3). Slide the Bracket over the (2) threaded studs. Secure the Bracket to the studs with the factory hex nuts, (Figures 4 & 9). Leave hardware loose at this time.
- 4. Slide (1) Large Spacer Washer between the Mounting Bracket and the frame cross member, (Figures 5 & 6). Insert (1) 10mm x 120mm Hex Bolt with (1) 10mm x 34mm OD Large Flat Washer and (1) Large Spacer Washer into and through the hole in the back of the cross member. Make sure the Spacer Washer is against the cross member covering the large hole, (Figures 7 & 9). Push the long bolt through the outer Spacer Washer and Frame Bracket. Secure the Bracket to the Bolt with (1) 10mm x 34mm Large Flat Washer and (1) 10mm Nylon Lock Nut, (Figures 8 & 9). Leave hardware loose at this time. NOTE: Trim plastic splashguards attached to the bottom corners of the bumper as necessary to clear brackets.
- 5. Repeat Steps 2—4 for driver side Bracket installation.