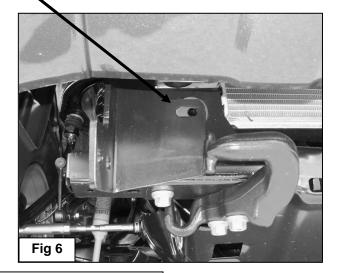

- 1. From under the front of the vehicle, remove the plastic lower air dam from the front bumper cover, (Figure 1).
- 2. Start installation at the passenger side, front of the vehicle. Remove the (2) outer factory hex nuts attaching the bumper mount to the end of the frame, (Figure 2). NOTE: It may be necessary to temporarily remove the factory tow hook from the passenger side.
- 3. Select the passenger side frame mounting bracket, (Figure 3). Slide the Bracket over the (2) threaded studs. Secure the Bracket to the studs with the factory hex nuts, (Figures 4 & 9). Leave hardware loose at this time.
- 4. Slide (1) Large Spacer Washer between the Mounting Bracket and the frame cross member, (Figures 5 & 6). Insert (1) 10mm x 120mm Hex Bolt with (1) 10mm x 34mm OD Large Flat Washer and (1) Large Spacer Washer into and through the hole in the back of the cross member. Make sure the Spacer Washer is against the cross member covering the large hole, (Figures 7 & 9). Push the long bolt through the outer Spacer Washer and Frame Bracket. Secure the Bracket to the Bolt with (1) 10mm x 34mm Large Flat Washer and (1) 10mm Nylon Lock Nut, (Figures 8 & 9). Leave hardware loose at this time. NOTE: Trim plastic splashguards attached to the bottom corners of the bumper as necessary to clear brackets.
- 5. Repeat Steps 2—4 for driver side Bracket installation.