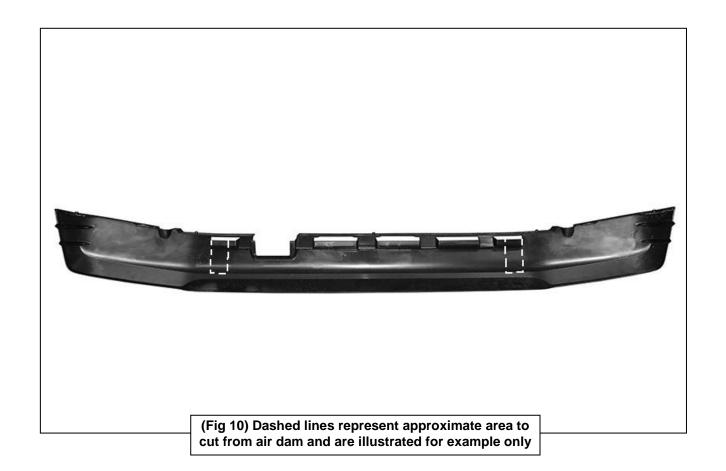

### VGUBG-1126-1360BK-LED 3" BULL BAR 2016 TOYOTA TACOMA

- 6. Next, hold the plastic air dam up in position against the Mounting Brackets. Trace the location of the two brackets onto the back of the air dam, (Figure 10). Use a sharp knife or hacksaw blade to carefully cut two slots to clear the brackets. IMPORTANT: Do not cut through the top or bottom edge of the air dam. Do not cut off the mounting tabs from the top of the air dam. For best results, check all measurements before cutting, start with a small opening and slowly enlarge the slots until Brackets clear the air dam. Reinstall the air dam but leave hardware loose at this time.
- 7. Next, carefully unwrap the Bull Bar. Select (1) Bull Bar Mounting Bracket, (Figure 11). Attach the Bracket to the end of the Bull Bar with (2) 8mm x 35mm Hex Bolts, (2) 8mm Lock Washers and (2) 8mm Flat Washers. Center the mounting flange on the Bracket with the end of the tube on the Bull Bar. Snug but do not tighten hardware. Repeat this Step to install the driver side Bull Bar Bracket onto the Bull Bar.
- 8. With assistance, line up the mounting tabs on the Bull Bar with the outside of the (2) previously installed Frame Mounting Brackets. Bolt the Bull Bar to the Frame Mounting Brackets with the included (4) 10mm x 30mm Hex Bolts, (8) 10mm x 30mm STD Flat Washers and (4) 10mm Nylon Lock Nuts, (Figures 12 & 13). Snug but do not tighten hardware at this time.
- **9.** Level and adjust the Bull Bar properly and tighten all hardware including factory hardware attaching the air dam to the vehicle. Reinstall the tow hook if removed.
- **10.** Do periodic inspections to the installation to make sure that all hardware is secure and tight.