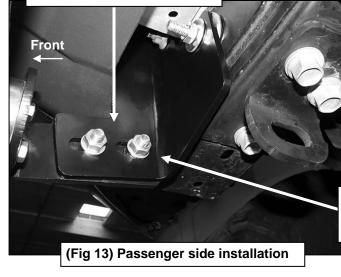

### VGUBG-1126-1360BK-LED 3" BULL BAR 2016 TOYOTA TACOMA

- 6. Next, hold the plastic air dam up in position against the Mounting Brackets. Trace the location of the two brackets onto the back of the air dam, (Figure 10). Use a sharp knife or hacksaw blade to carefully cut two slots to clear the brackets. IMPORTANT: Do not cut through the top or bottom edge of the air dam. Do not cut off the mounting tabs from the top of the air dam. For best results, check all measurements before cutting, start with a small opening and slowly enlarge the slots until Brackets clear the air dam. Reinstall the air dam but leave hardware loose at this time.
- 7. Next, carefully unwrap the Bull Bar. Select (1) Bull Bar Mounting Bracket, (Figure 11). Attach the Bracket to the end of the Bull Bar with (2) 8mm x 35mm Hex Bolts, (2) 8mm Lock Washers and (2) 8mm Flat Washers. Center the mounting flange on the Bracket with the end of the tube on the Bull Bar. Snug but do not tighten hardware. Repeat this Step to install the driver side Bull Bar Bracket onto the Bull Bar.
- 8. With assistance, line up the mounting tabs on the Bull Bar with the outside of the (2) previously installed Frame Mounting Brackets. Bolt the Bull Bar to the Frame Mounting Brackets with the included (4) 10mm x 30mm Hex Bolts, (8) 10mm x 30mm STD Flat Washers and (4) 10mm Nylon Lock Nuts, (Figures 12 & 13). Snug but do not tighten hardware at this time.
- **9.** Level and adjust the Bull Bar properly and tighten all hardware including factory hardware attaching the air dam to the vehicle. Reinstall the tow hook if removed.
- **10.** Do periodic inspections to the installation to make sure that all hardware is secure and tight.

## Passenger side installation pictured

- (2) 8mm x 35mm Hex Bolts
- (2) 8mm Lock Washers
- (2) 8mm Flat Washer

(Fig 11) Passenger side tube end

- (2) 10mm x 30mm Hex Bolts
- (4) 10mm x 30mm STD Flat Washers
- (2) 10mm Nylon Lock Nuts

Attach Bull Bar Brackets to outside of Frame Brackets

- (2) 10mm x 30mm Hex Bolts
- (4) 10mm x 30mm STD Flat Washers
- (2) 10mm Nylon Lock Nuts