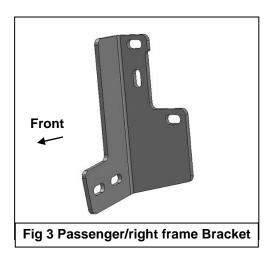

- 1. From under the front of the vehicle, remove the plastic lower air dam from the front bumper cover, (Figure 1).
- 2. Start installation at the passenger side, front of the vehicle. Remove the (2) outer factory hex nuts attaching the bumper mount to the end of the frame, (Figure 2). NOTE: It may be necessary to temporarily remove the factory tow hook from the passenger side.
- 3. Select the passenger side frame mounting bracket, (Figure 3). Slide the Bracket over the (2) threaded studs. Secure the Bracket to the studs with the factory hex nuts, (Figures 4 & 9). Leave hardware loose at this time.
- 4. Slide (1) Large Spacer Washer between the Mounting Bracket and the frame cross member, (Figures 5 & 6). Insert (1) 10mm x 120mm Hex Bolt with (1) 10mm x 34mm OD Large Flat Washer and (1) Large Spacer Washer into and through the hole in the back of the cross member. Make sure the Spacer Washer is against the cross member covering the large hole, (Figures 7 & 9). Push the long bolt through the outer Spacer Washer and Frame Bracket. Secure the Bracket to the Bolt with (1) 10mm x 34mm Large Flat Washer and (1) 10mm Nylon Lock Nut, (Figures 8 & 9). Leave hardware loose at this time. NOTE: Trim plastic splashguards attached to the bottom corners of the bumper as necessary to clear brackets.
- 5. Repeat Steps 2—4 for driver side Bracket installation.