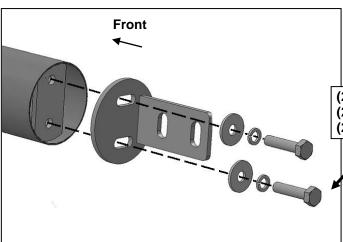

- 1. From under the front of the vehicle, remove the plastic lower air dam from the front bumper cover, (Figure 1).
- 2. Start installation at the passenger side, front of the vehicle. Remove the (2) outer factory hex nuts attaching the bumper mount to the end of the frame, (Figure 2). NOTE: It may be necessary to temporarily remove the factory tow hook from the passenger side.
- 3. Select the passenger side frame mounting bracket, (Figure 3). Slide the Bracket over the (2) threaded studs. Secure the Bracket to the studs with the factory hex nuts, (Figures 4 & 9). Leave hardware loose at this time.
- 4. Slide (1) Large Spacer Washer between the Mounting Bracket and the frame cross member, (Figures 5 & 6). Insert (1) 10mm x 120mm Hex Bolt with (1) 10mm x 34mm OD Large Flat Washer and (1) Large Spacer Washer into and through the hole in the back of the cross member. Make sure the Spacer Washer is against the cross member covering the large hole, (Figures 7 & 9). Push the long bolt through the outer Spacer Washer and Frame Bracket. Secure the Bracket to the Bolt with (1) 10mm x 34mm Large Flat Washer and (1) 10mm Nylon Lock Nut, (Figures 8 & 9). Leave hardware loose at this time. NOTE: Trim plastic splashguards attached to the bottom corners of the bumper as necessary to clear brackets.
- 5. Repeat Steps 2—4 for driver side Bracket installation.

## **Passenger Side Installation Pictured**

Insert Spacer Washer between the Mounting Bracket and the frame

10mm x 120mm Hex Bolt 10mm x 34mm Large Flat Washer Spacer Washer

(Fig 7) Passenger side pictured from behind bumper