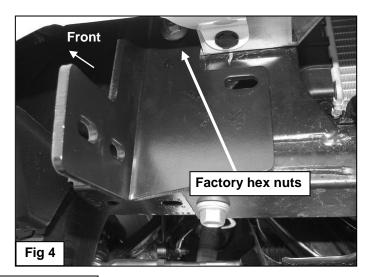

- 1. From under the front of the vehicle, remove the plastic lower air dam from the front bumper cover, (Figure 1).
- 2. Start installation at the passenger side, front of the vehicle. Remove the (2) outer factory hex nuts attaching the bumper mount to the end of the frame, (Figure 2). NOTE: It may be necessary to temporarily remove the factory tow hook from the passenger side.
- 3. Select the passenger side frame mounting bracket, (Figure 3). Slide the Bracket over the (2) threaded studs. Secure the Bracket to the studs with the factory hex nuts, (Figures 4 & 9). Leave hardware loose at this time.
- 4. Slide (1) Large Spacer Washer between the Mounting Bracket and the frame cross member, (Figures 5 & 6). Insert (1) 10mm x 120mm Hex Bolt with (1) 10mm x 34mm OD Large Flat Washer and (1) Large Spacer Washer into and through the hole in the back of the cross member. Make sure the Spacer Washer is against the cross member covering the large hole, (Figures 7 & 9). Push the long bolt through the outer Spacer Washer and Frame Bracket. Secure the Bracket to the Bolt with (1) 10mm x 34mm Large Flat Washer and (1) 10mm Nylon Lock Nut, (Figures 8 & 9). Leave hardware loose at this time. NOTE: Trim plastic splashguards attached to the bottom corners of the bumper as necessary to clear brackets.
- 5. Repeat Steps 2—4 for driver side Bracket installation.