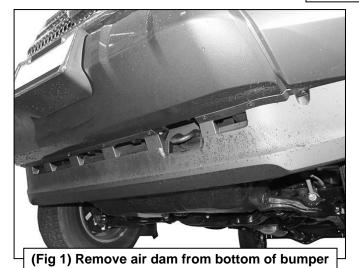

- 1. From under the front of the vehicle, remove the plastic lower air dam from the front bumper cover, (Figure 1).
- 2. Start installation at the passenger side, front of the vehicle. Remove the (2) outer factory hex nuts attaching the bumper mount to the end of the frame, (Figure 2). NOTE: It may be necessary to temporarily remove the factory tow hook from the passenger side.
- 3. Select the passenger side frame mounting bracket, (Figure 3). Slide the Bracket over the (2) threaded studs. Secure the Bracket to the studs with the factory hex nuts, (Figures 4 & 9). Leave hardware loose at this time.
- 4. Slide (1) Large Spacer Washer between the Mounting Bracket and the frame cross member, (Figures 5 & 6). Insert (1) 10mm x 120mm Hex Bolt with (1) 10mm x 34mm OD Large Flat Washer and (1) Large Spacer Washer into and through the hole in the back of the cross member. Make sure the Spacer Washer is against the cross member covering the large hole, (Figures 7 & 9). Push the long bolt through the outer Spacer Washer and Frame Bracket. Secure the Bracket to the Bolt with (1) 10mm x 34mm Large Flat Washer and (1) 10mm Nylon Lock Nut, (Figures 8 & 9). Leave hardware loose at this time. NOTE: Trim plastic splashguards attached to the bottom corners of the bumper as necessary to clear brackets.
- 5. Repeat Steps 2—4 for driver side Bracket installation.