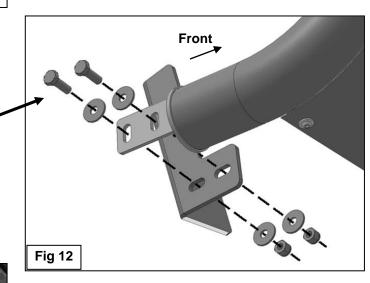

### VGUBG-1126-1360BK-LED 3" BULL BAR 2016 TOYOTA TACOMA

- 6. Next, hold the plastic air dam up in position against the Mounting Brackets. Trace the location of the two brackets onto the back of the air dam, (Figure 10). Use a sharp knife or hacksaw blade to carefully cut two slots to clear the brackets. IMPORTANT: Do not cut through the top or bottom edge of the air dam. Do not cut off the mounting tabs from the top of the air dam. For best results, check all measurements before cutting, start with a small opening and slowly enlarge the slots until Brackets clear the air dam. Reinstall the air dam but leave hardware loose at this time.
- 7. Next, carefully unwrap the Bull Bar. Select (1) Bull Bar Mounting Bracket, (Figure 11). Attach the Bracket to the end of the Bull Bar with (2) 8mm x 35mm Hex Bolts, (2) 8mm Lock Washers and (2) 8mm Flat Washers. Center the mounting flange on the Bracket with the end of the tube on the Bull Bar. Snug but do not tighten hardware. Repeat this Step to install the driver side Bull Bar Bracket onto the Bull Bar.
- 8. With assistance, line up the mounting tabs on the Bull Bar with the outside of the (2) previously installed Frame Mounting Brackets. Bolt the Bull Bar to the Frame Mounting Brackets with the included (4) 10mm x 30mm Hex Bolts, (8) 10mm x 30mm STD Flat Washers and (4) 10mm Nylon Lock Nuts, (Figures 12 & 13). Snug but do not tighten hardware at this time.
- **9.** Level and adjust the Bull Bar properly and tighten all hardware including factory hardware attaching the air dam to the vehicle. Reinstall the tow hook if removed.
- **10.** Do periodic inspections to the installation to make sure that all hardware is secure and tight.

## Passenger side installation pictured

- (2) 8mm x 35mm Hex Bolts
- (2) 8mm Lock Washers
- (2) 8mm Flat Washer

(Fig 11) Passenger side tube end

- (2) 10mm x 30mm Hex Bolts
- (4) 10mm x 30mm STD Flat Washers
- (2) 10mm Nylon Lock Nuts

Attach Bull Bar Brackets to outside of Frame Brackets

- (2) 10mm x 30mm Hex Bolts
- (4) 10mm x 30mm STD Flat Washers
- (2) 10mm Nylon Lock Nuts