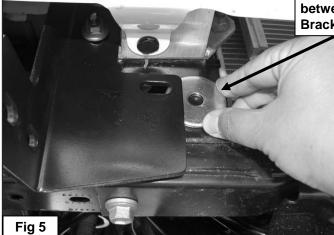

- 1. From under the front of the vehicle, remove the plastic lower air dam from the front bumper cover, (Figure 1).
- 2. Start installation at the passenger side, front of the vehicle. Remove the (2) outer factory hex nuts attaching the bumper mount to the end of the frame, (Figure 2). NOTE: It may be necessary to temporarily remove the factory tow hook from the passenger side.
- 3. Select the passenger side frame mounting bracket, (Figure 3). Slide the Bracket over the (2) threaded studs. Secure the Bracket to the studs with the factory hex nuts, (Figures 4 & 9). Leave hardware loose at this time.
- 4. Slide (1) Large Spacer Washer between the Mounting Bracket and the frame cross member, (Figures 5 & 6). Insert (1) 10mm x 120mm Hex Bolt with (1) 10mm x 34mm OD Large Flat Washer and (1) Large Spacer Washer into and through the hole in the back of the cross member. Make sure the Spacer Washer is against the cross member covering the large hole, (Figures 7 & 9). Push the long bolt through the outer Spacer Washer and Frame Bracket. Secure the Bracket to the Bolt with (1) 10mm x 34mm Large Flat Washer and (1) 10mm Nylon Lock Nut, (Figures 8 & 9). Leave hardware loose at this time. NOTE: Trim plastic splashguards attached to the bottom corners of the bumper as necessary to clear brackets.
- 5. Repeat Steps 2—4 for driver side Bracket installation.