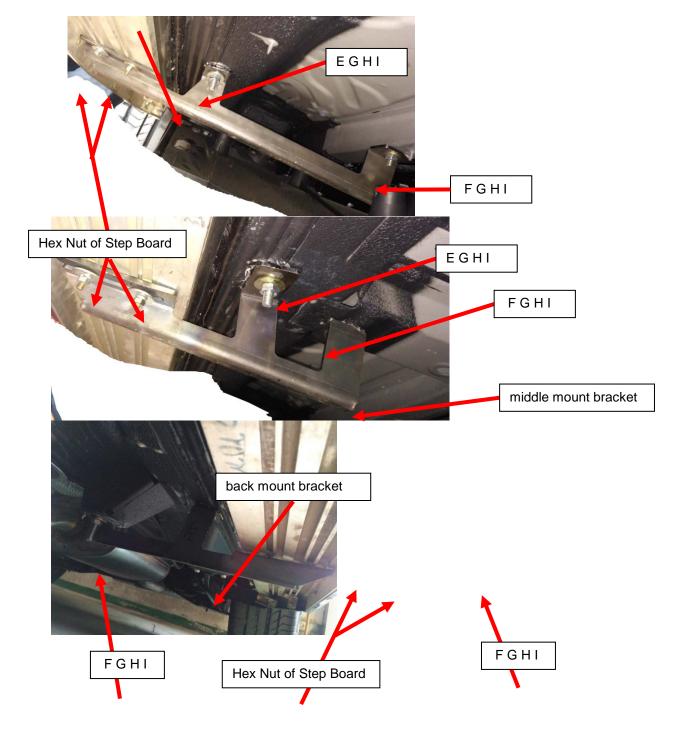

## **INSTALLATION STEPS:**

STEP 1. Check the parts in the box carefully if match above list .

STEP 2.Pls prepare the tools for installation,

follow as:10-12、14-17wrench.

STEP 3.Put the mount brackets B C D on the girder of the car with bolts E F G H I, then tighten it.

STEP 4.Put the Step Board A on the mount brackets with M6 bolts of the Step Board , then tighten it.