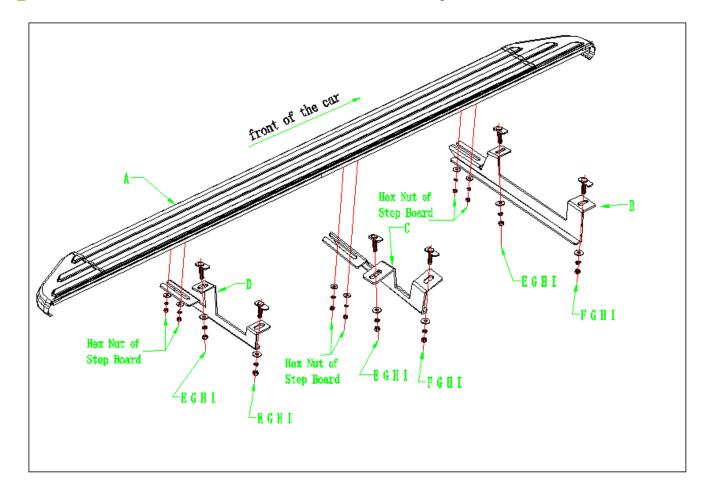

| (PARTS LIST) |                          | Install Time<br>Install Note              |     | : 30 – 60 Minutes<br>(Professional Installation)<br>: |    |               |       |     |                      |
|--------------|--------------------------|-------------------------------------------|-----|-------------------------------------------------------|----|---------------|-------|-----|----------------------|
| No           | Name                     | Photo                                     | Qty | Remarks                                               | No | Name          | Photo | Qty | Remarks              |
| A            | Step Board               |                                           | 2   | lateral<br>symmetry                                   | F  | T type screw2 | Ŷ     | 4   | M10x35<br>(34*15*T3) |
| В            | front nount<br>bracket   | L'A                                       | 2   | lateral<br>symnetry                                   | G  | Flat washer   | 0     | 12  | М10<br>(Ф10*Ф25*2)   |
| C            | middle mount<br>bracket1 |                                           | 2   | lateral<br>symmetry                                   | H  | Lock washer   | 0     | 12  | M10                  |
| D            | back mount<br>bracket    | le la | 2   | lateral<br>symmetry                                   | Ι  | Hex Nut       | 9     | 12  | M10                  |
| E            | T type screw1            | P                                         | 8   | M10x40<br>(62*15*T4, 5)                               | J  |               |       |     |                      |

## **INSTALLATION STEPS:**

STEP 1. Check the parts in the box carefully if match above list .

STEP 2.Pls prepare the tools for installation,

follow as:10-12、14-17wrench.

STEP 3.Put the mount brackets B C D on the girder of the car with bolts E F G H I, then tighten it.

STEP 4.Put the Step Board A on the mount brackets with M6 bolts of the Step Board , then tighten it.