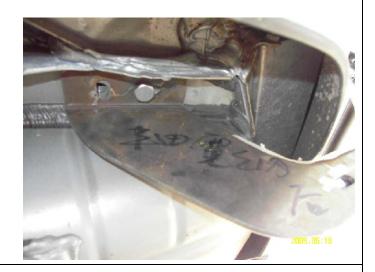

 Install the mount bracket (1) on the girder of the car with M12X35 Hex Thin Thread bolt(2), then tighten it