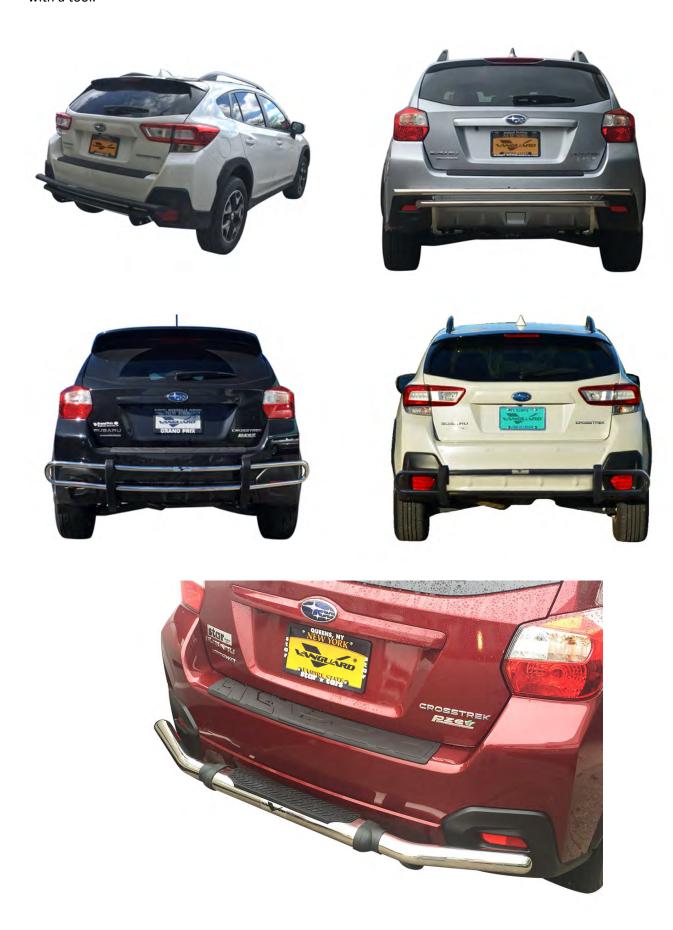

**STEP 7:** With assistance, mount the bar on both brackets using the provided hardware. Take a step back and inspect the bar if adjustments need to made for alignment. Once content, you can now tighten each piece with a tool.