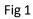

**STEP 1**: Verify all parts are present. Read instructions carefully before starting installation.

**STEP 2:** Locate the two holes underneath the chassis near the driver's side as shown (Fig. 1)

STEP 3: Place the U-Bolt as shown (Fig. 2)