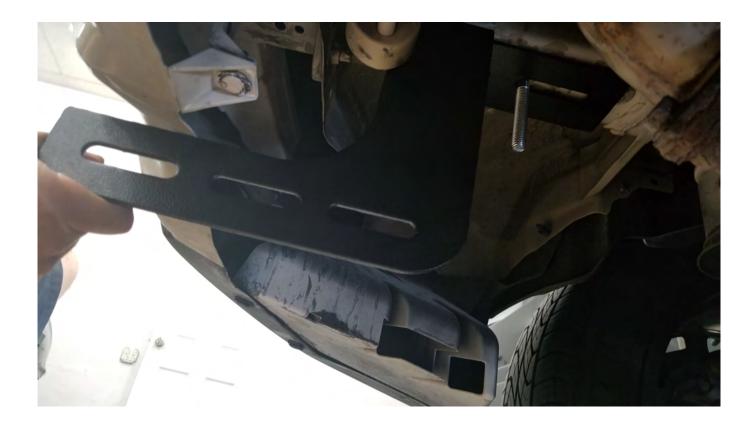

Fig 3

**STEP 5:** Put on the flat washer, lock washer and nut. Make sure it is only put on hand tight, as there may be a need for some wiggle room when mounting the bar to the brackets for adjustment.

STEP 6: Do steps 2-5 on the passenger side