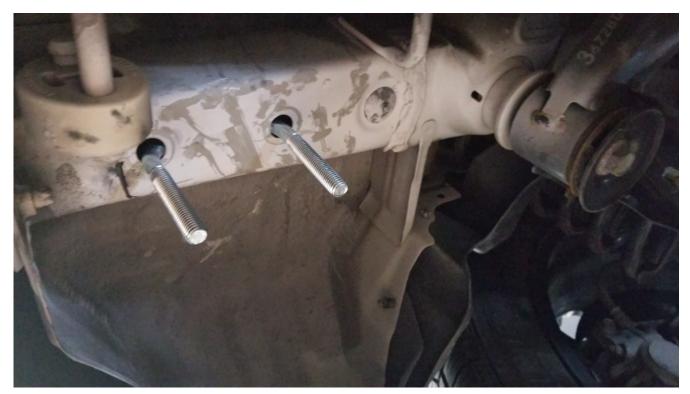

**STEP 1**: Verify all parts are present. Read instructions carefully before starting installation.

**STEP 2:** Locate the two holes underneath the chassis near the driver's side as shown (Fig. 1)

STEP 3: Place the U-Bolt as shown (Fig. 2)