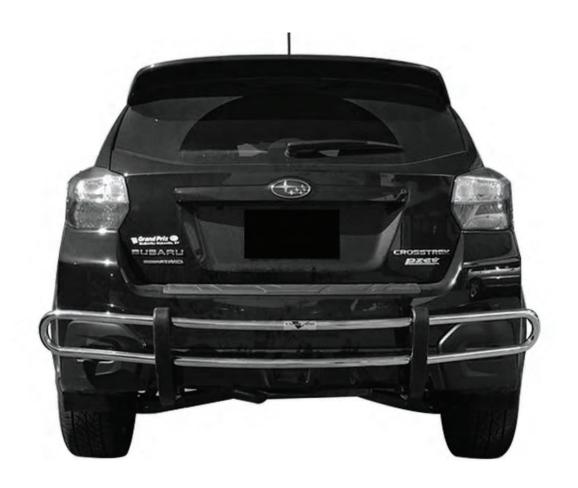

## 2013-2017 SUBARU XV CROSSTREK

## **REAR BUMPER GUARD**

| Hardware                          | Hardware                      |
|-----------------------------------|-------------------------------|
| Mounting Brackets                 | Screws (bracket to bar)       |
| T-bolts (bracket to chassis)      | Flat Washers (bracket to bar) |
| Flat Washers (bracket to chassis) | Lock Washers (bracket to bar) |
| Lock Washers (bracket to chassis) | Nuts (bracket to bar)         |
| Nuts (bracket to chassis)         |                               |