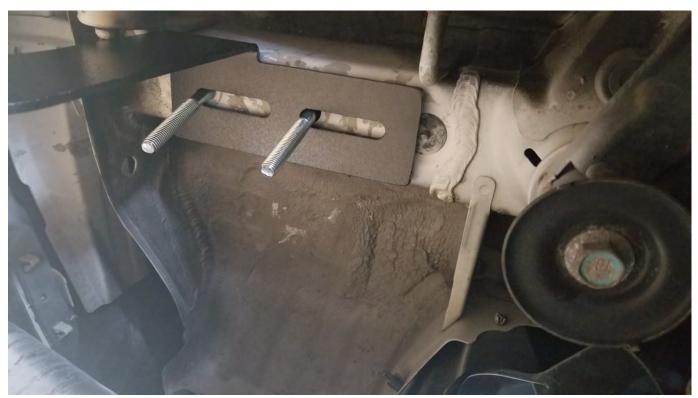

**STEP 1**: Verify all parts are present. Read instructions carefully before starting installation.

**STEP 2:** Locate the two holes underneath the chassis near the driver's side as shown (Fig. 1)

STEP 3: Place the U-Bolt as shown (Fig. 2)

Fig 3

**STEP 5:** Put on the flat washer, lock washer and nut. Make sure it is only put on hand tight, as there may be a need for some wiggle room when mounting the bar to the brackets for adjustment.

STEP 6: Do steps 2-5 on the passenger side