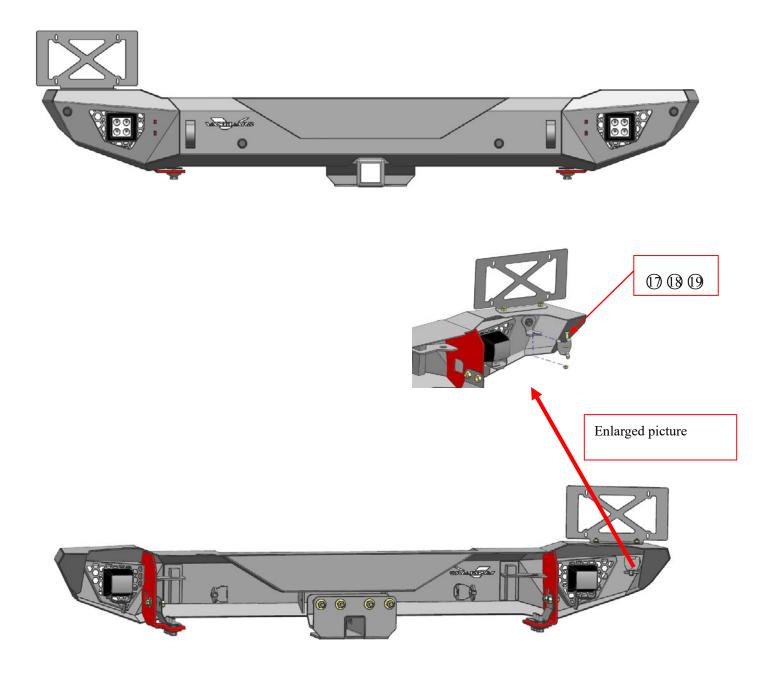

# 3、INSTALLATION MAP

### The bumper fitting with car

Tow hook fitting with car