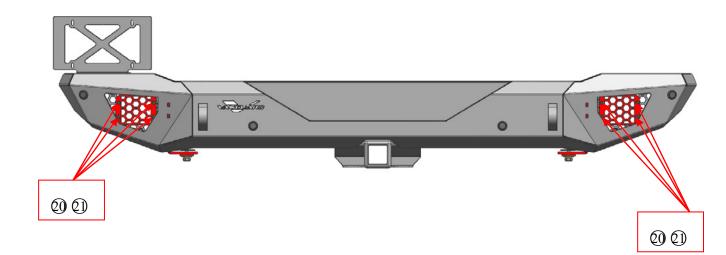

| 4   | D6*18 |
| 0   | Flat Washer | 16  | D12*30      | 0            | Hexagon head flange<br>toothed nut | 4   | M6    |

| (12) | Spring Washer       | 12 | D12   | 20 | Hexagon Socket      | 8 | M6*16 |
|------|---------------------|----|-------|----|---------------------|---|-------|
| 6    |                     |    |       | U  | Head Bolt           |   |       |
| ()   | Hex Nut             | 4  | M12   | 61 | Hexagon head flange | 8 | M6    |
| (3   |                     |    |       | 2  | toothed nut         |   |       |
|      | Hexagon Socket Head | 2  | M8*20 |    |                     |   |       |
| 1    | Bolt                |    |       |    |                     |   |       |

# 3、INSTALLATION MAP



### Fitting Lamp Grill



## Fitting Lamp Grill





### The bumper fitting with car

Tow hook fitting with car



#### 4、 INSTALLATION PROCEDURE:

Step 1: Refer to the parts list and parts diagram and check accessories are complete or not.

- Step 2: For the quickly of installation, according with bracket installation map distinguishes left and right, then tight the bracket is finished.
- Step 3: Remove the Mud from bottom, fixing the bracket on the bottom.

Step 4: Double check the accessories are complete and tighten.

5. Disclaimer: Caused due to improper installation initiates some related problem and losses, are beyond our company's quality assurance.