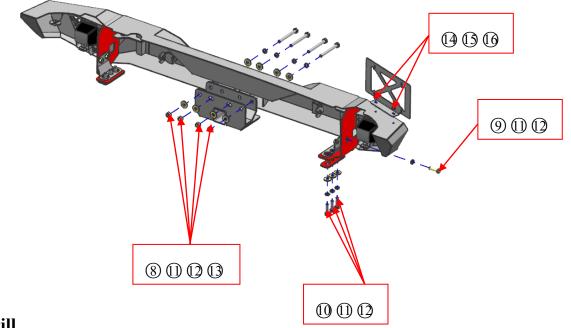

|  | 2、 | PART | LIST |
|--|----|------|------|
|--|----|------|------|

| NO.                                            | Description   | QTY | SIZE | NO. | Description           | QTY | SIZE |
|------------------------------------------------|---------------|-----|------|-----|-----------------------|-----|------|
| (1)                                            | Bar           | 1   | B    | 5   | Lamp grill 2          | 2   |      |
| 2                                              | Tow hook      | 1   | 1    | 6   | Nut for Backing Plate | 2   |      |
| 3                                              | License plate | 1   | Ø    | 7   | Backing Plate         | 2   |      |
| 4                                              | Radar Bracket | 4   |      |     |                       |     |      |
| REMARK: The same installation for both bracket |               |     |      |     |                       |     |      |

| NO. | Description | QTY | SIZE        | NO.          | Description                        | QTY | SIZE  |
|-----|-------------|-----|-------------|--------------|------------------------------------|-----|-------|
| A,  | Hardware 1  | 1   |             | 15           | Flat Washer                        | 2   | D8*20 |
| 8   | Hex Bolt    | 4   | M12*110     | 16           | Hexagon head flange<br>toothed nut | 2   | M8    |
| 9   | Hex Bolt    | 2   | M12*40      | $\mathbb{D}$ | Hexagon Socket Head<br>Bolt        | 4   | M6*16 |
| 0   | Hex Bolt    | 6   | M12*40*1.25 | 13           | Flat Washer                        | 4   | D6*18 |
| 0   | Flat Washer | 16  | D12*30      | 0            | Hexagon head flange<br>toothed nut | 4   | M6    |

| (12) | Spring Washer       | 12 | D12   | 20 | Hexagon Socket      | 8 | M6*16 |
|------|---------------------|----|-------|----|---------------------|---|-------|
| 6    |                     |    |       | U  | Head Bolt           |   |       |
| ()   | Hex Nut             | 4  | M12   | 61 | Hexagon head flange | 8 | M6    |
| (3   |                     |    |       | 2  | toothed nut         |   |       |
|      | Hexagon Socket Head | 2  | M8*20 |    |                     |   |       |
| 1    | Bolt                |    |       |    |                     |   |       |

# 3、INSTALLATION MAP