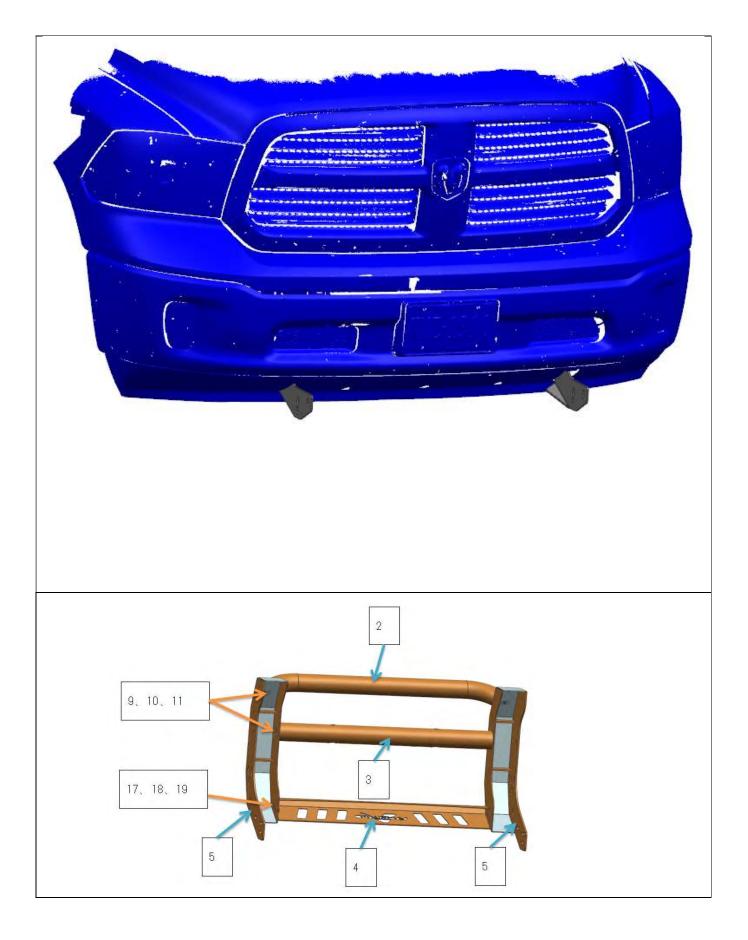

| Product Composition *Please confirm if it is missing. |                              |                                   |                                   |                                       |
|-------------------------------------------------------|------------------------------|-----------------------------------|-----------------------------------|---------------------------------------|
| 1. Body 1 (2 pieces)                                  | 2. Body 2 (1 pieces)         | 3. Body 3(1<br>pieces)            | 4. Body 4(1<br>pieces)            | 5. Body 5(2<br>pieces)                |
| 6. Mount Bracket 1(2 pieces)                          | 7. Mount Bracket 2(2 pieces) | 8. Mount Bracket<br>3(2 pieces)   | 9. M10*30 Bolt (14 pieces)        | 10. M10 Flat<br>Washer (20<br>pieces) |
| 11. M10 Lock Washer (14 pieces)                       | 12. M10 Bolt(6 pieces)       | 13. M12*30X1.5<br>Bolt (2 pieces) | 14. M12 Flat Washer<br>(6 pieces) | 15. M12 Lock<br>Washer (6 pieces)     |
| 16. M12 Bolt(4 pieces)                                | 17、M8 Bolts (4 piece)        | 18、M8 Flat Washer<br>(4 piece)    | 19、M8 Lock Washer<br>(4 piece)    |                                       |

#### Attentions

- The labels of fitting procedure inside the thick wireframe is particularly important. Pay attention to them in the actual installation.
- Pay attention to safety during installation.