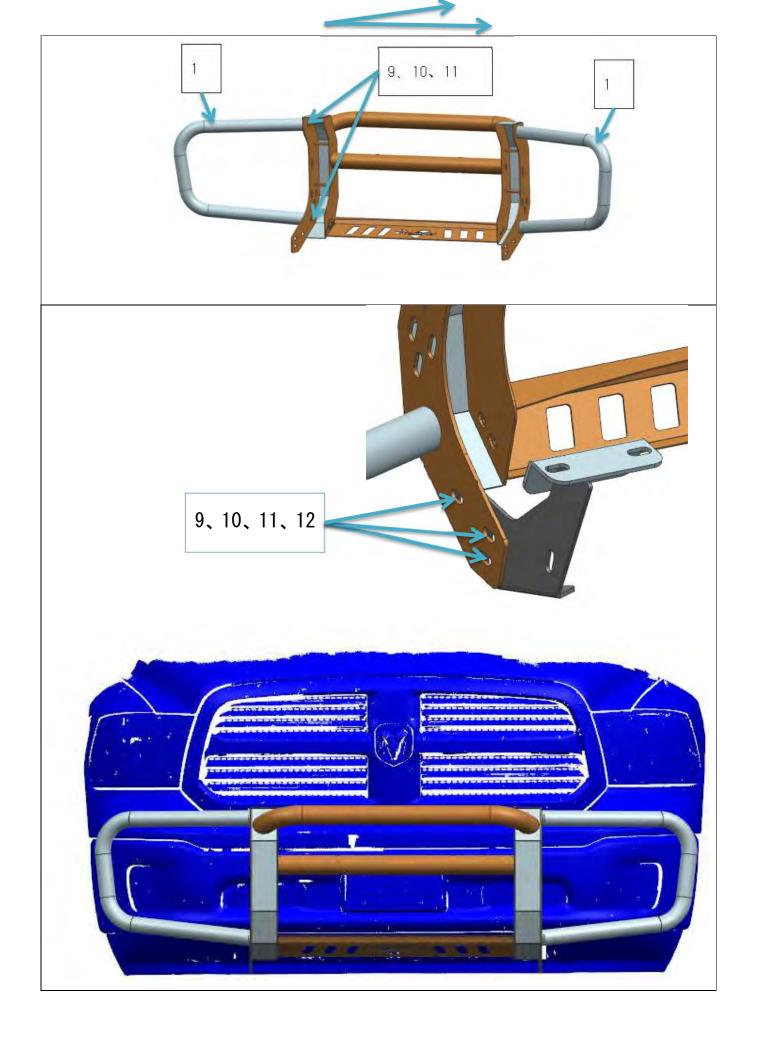

| Product Composition *Please confirm if it is missing. |                              |                                   |                                   |                                       |
|-------------------------------------------------------|------------------------------|-----------------------------------|-----------------------------------|---------------------------------------|
| 1. Body 1 (2 pieces)                                  | 2. Body 2 (1 pieces)         | 3. Body 3(1<br>pieces)            | 4. Body 4(1<br>pieces)            | 5. Body 5(2<br>pieces)                |
| 6. Mount Bracket 1(2 pieces)                          | 7. Mount Bracket 2(2 pieces) | 8. Mount Bracket<br>3(2 pieces)   | 9. M10*30 Bolt (14 pieces)        | 10. M10 Flat<br>Washer (20<br>pieces) |
| 11. M10 Lock Washer (14 pieces)                       | 12. M10 Bolt(6 pieces)       | 13. M12*30X1.5<br>Bolt (2 pieces) | 14. M12 Flat Washer<br>(6 pieces) | 15. M12 Lock<br>Washer (6 pieces)     |
| 16. M12 Bolt(4 pieces)                                | 17、M8 Bolts (4 piece)        | 18、M8 Flat Washer<br>(4 piece)    | 19、M8 Lock Washer<br>(4 piece)    |                                       |

#### Attentions

- The labels of fitting procedure inside the thick wireframe is particularly important. Pay attention to them in the actual installation.
- Pay attention to safety during installation.