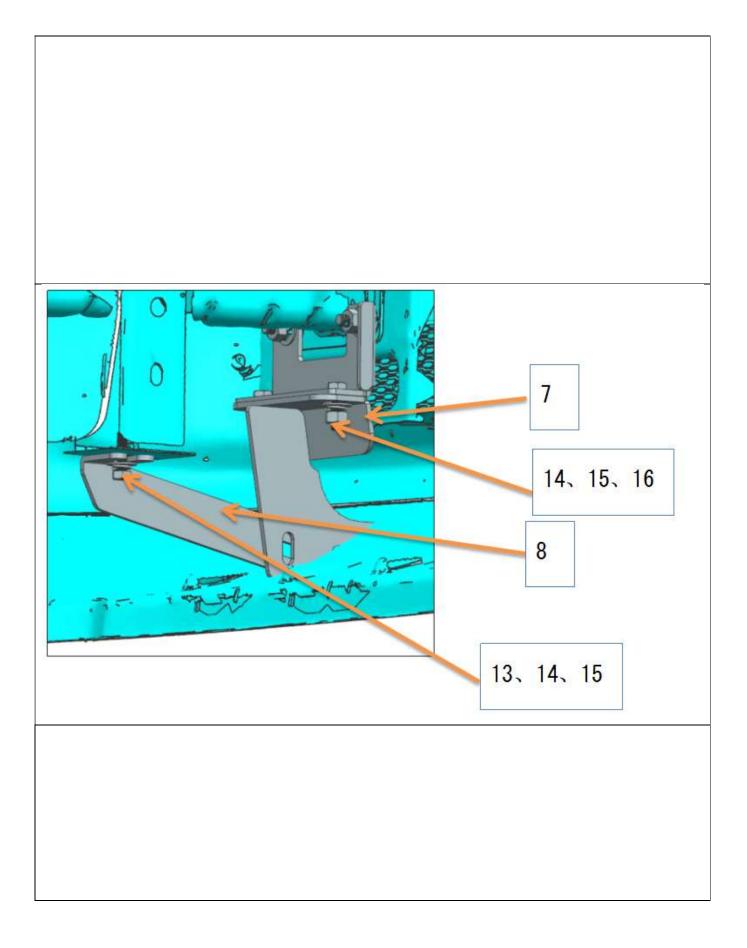

#### Attentions

- The labels of fitting procedure inside the thick wireframe is particularly important. Pay attention to them in the actual installation.
- Pay attention to safety during installation.