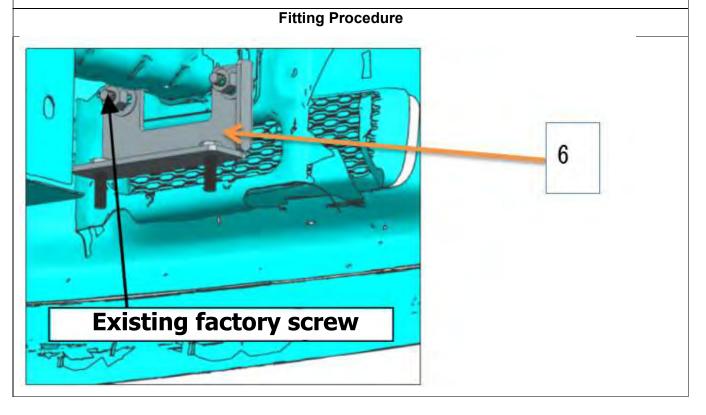

#### Attentions

- The labels of fitting procedure inside the thick wireframe is particularly important. Pay attention to them in the actual installation.
- Pay attention to safety during installation.