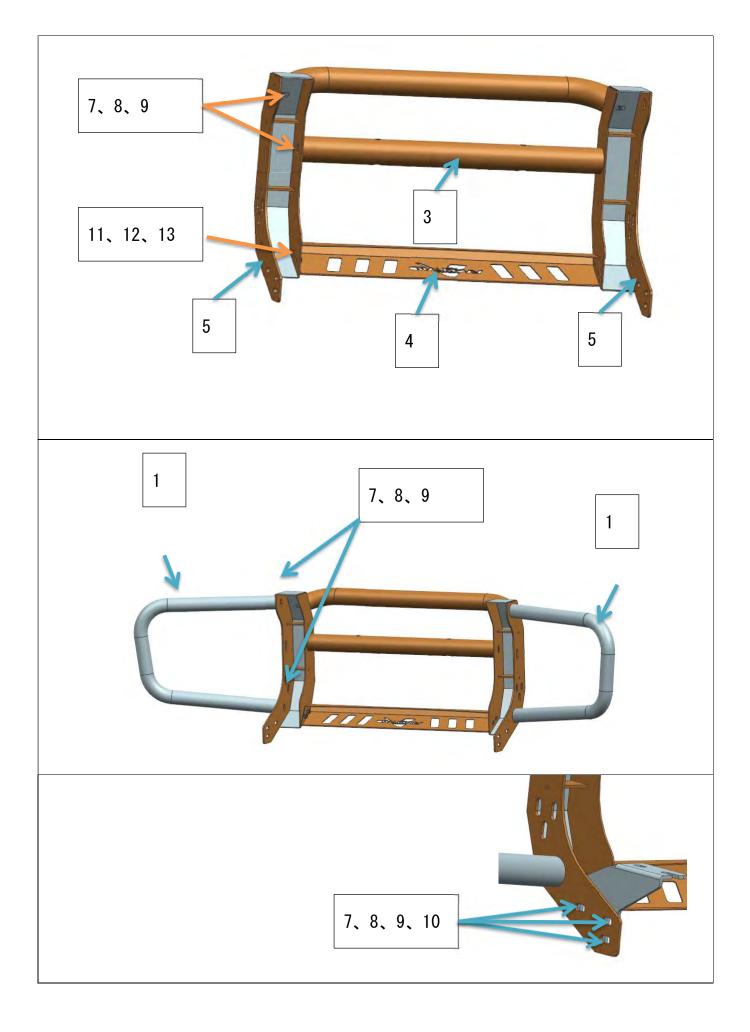

| Body 1 (2 pieces)                                                  | 2. Body 2 (1 pieces)            | 3. Body 3(1<br>pieces)            | 4. Body 4(1 pieces)               | 5. Body 5(2<br>pieces)    |
|--------------------------------------------------------------------|---------------------------------|-----------------------------------|-----------------------------------|---------------------------|
|                                                                    |                                 |                                   |                                   | 1                         |
| Mount Bracket(2<br>eces)                                           | 7. M10*30 Bolt (14 pieces)      | 8. M10 Flat<br>Washer (20 pieces) | 9. M10 Lock Washer<br>(14 pieces) | 10. M10 Bolt(6<br>pieces) |
|                                                                    |                                 |                                   |                                   |                           |
| 1、M8*20 (4 pieces)                                                 | 12、M8 Flat Washer<br>(4 pieces) | 13、M8 Lock Washer                 |                                   |                           |
|                                                                    |                                 | (4 pieces)                        |                                   |                           |
| Attentions                                                         |                                 |                                   |                                   |                           |
| <ul> <li>The labels of fitting<br/>actual installation.</li> </ul> | procedure inside the thick wir  | eframe is particularly            | important. Pay attentio           | on to them in the         |
| - Pay attention to safe                                            | ety during installation.        |                                   |                                   |                           |
|                                                                    | Fitting                         | Procedure                         |                                   |                           |
|                                                                    |                                 |                                   |                                   |                           |
|                                                                    |                                 |                                   |                                   |                           |
|                                                                    |                                 |                                   |                                   |                           |