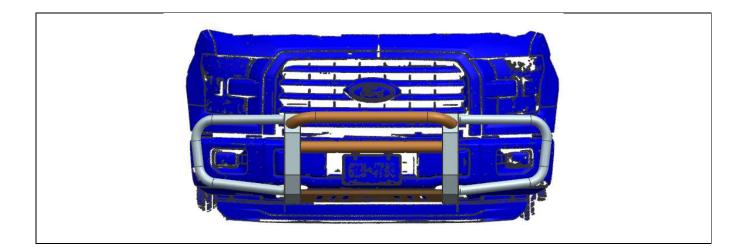

| Body 1 (2 pieces)                                                  | 2. Body 2 (1 pieces)            | 3. Body 3(1<br>pieces)            | 4. Body 4(1 pieces)               | 5. Body 5(2<br>pieces)    |
|--------------------------------------------------------------------|---------------------------------|-----------------------------------|-----------------------------------|---------------------------|
|                                                                    |                                 |                                   |                                   | 1                         |
| Mount Bracket(2<br>eces)                                           | 7. M10*30 Bolt (14 pieces)      | 8. M10 Flat<br>Washer (20 pieces) | 9. M10 Lock Washer<br>(14 pieces) | 10. M10 Bolt(6<br>pieces) |
|                                                                    |                                 |                                   |                                   |                           |
| 1、M8*20 (4 pieces)                                                 | 12、M8 Flat Washer<br>(4 pieces) | 13、M8 Lock Washer                 |                                   |                           |
|                                                                    |                                 | (4 pieces)                        |                                   |                           |
| Attentions                                                         |                                 |                                   |                                   |                           |
| <ul> <li>The labels of fitting<br/>actual installation.</li> </ul> | procedure inside the thick wir  | eframe is particularly            | important. Pay attentio           | on to them in the         |
| - Pay attention to safe                                            | ety during installation.        |                                   |                                   |                           |
|                                                                    | Fitting                         | Procedure                         |                                   |                           |
|                                                                    |                                 |                                   |                                   |                           |
|                                                                    |                                 |                                   |                                   |                           |
|                                                                    |                                 |                                   |                                   |                           |