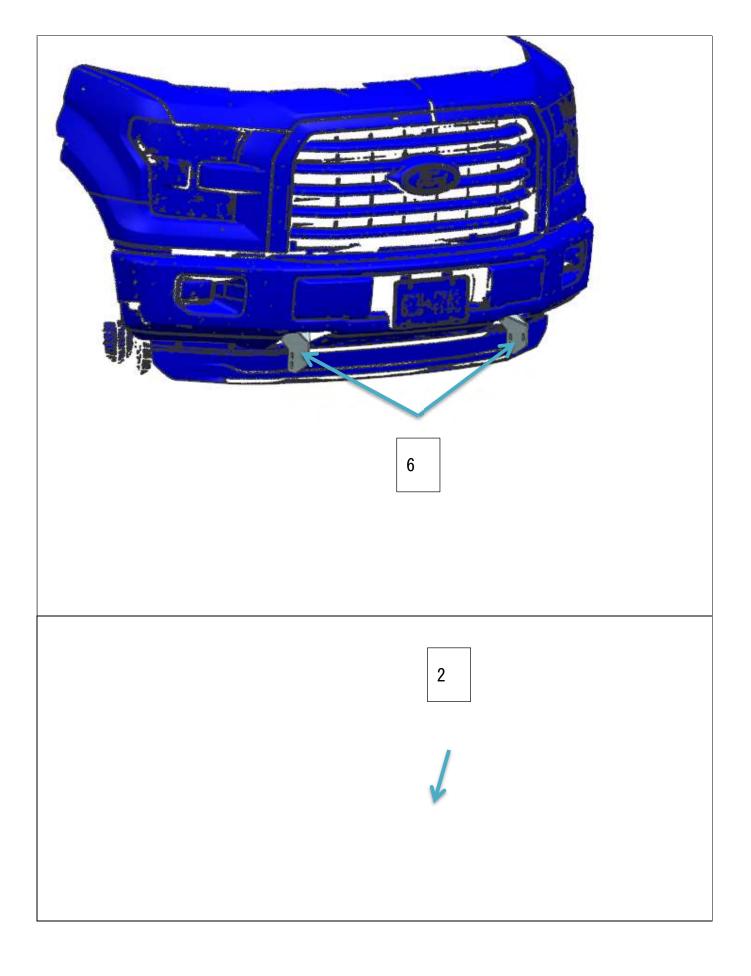

| Body 1 (2 pieces)                                                  | 2. Body 2 (1 pieces)            | 3. Body 3(1<br>pieces)            | 4. Body 4(1 pieces)               | 5. Body 5(2<br>pieces)    |
|--------------------------------------------------------------------|---------------------------------|-----------------------------------|-----------------------------------|---------------------------|
|                                                                    |                                 |                                   |                                   | 1                         |
| Mount Bracket(2<br>eces)                                           | 7. M10*30 Bolt (14 pieces)      | 8. M10 Flat<br>Washer (20 pieces) | 9. M10 Lock Washer<br>(14 pieces) | 10. M10 Bolt(6<br>pieces) |
|                                                                    |                                 |                                   |                                   |                           |
| 1、M8*20 (4 pieces)                                                 | 12、M8 Flat Washer<br>(4 pieces) | 13、M8 Lock Washer                 |                                   |                           |
|                                                                    |                                 | (4 pieces)                        |                                   |                           |
| Attentions                                                         |                                 |                                   |                                   |                           |
| <ul> <li>The labels of fitting<br/>actual installation.</li> </ul> | procedure inside the thick wir  | eframe is particularly            | important. Pay attentio           | on to them in the         |
| - Pay attention to safe                                            | ety during installation.        |                                   |                                   |                           |
|                                                                    | Fitting                         | Procedure                         |                                   |                           |
|                                                                    |                                 |                                   |                                   |                           |
|                                                                    |                                 |                                   |                                   |                           |
|                                                                    |                                 |                                   |                                   |                           |