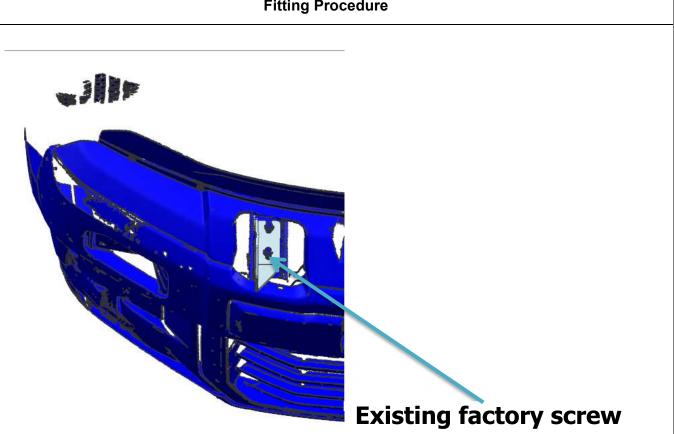

| Body 1 (2 pieces)                                                  | 2. Body 2 (1 pieces)            | 3. Body 3(1<br>pieces)            | 4. Body 4(1 pieces)               | 5. Body 5(2<br>pieces)    |
|--------------------------------------------------------------------|---------------------------------|-----------------------------------|-----------------------------------|---------------------------|
|                                                                    |                                 |                                   |                                   | 1                         |
| Mount Bracket(2<br>eces)                                           | 7. M10*30 Bolt (14 pieces)      | 8. M10 Flat<br>Washer (20 pieces) | 9. M10 Lock Washer<br>(14 pieces) | 10. M10 Bolt(6<br>pieces) |
|                                                                    |                                 |                                   |                                   |                           |
| 1、M8*20 (4 pieces)                                                 | 12、M8 Flat Washer<br>(4 pieces) | 13、M8 Lock Washer                 |                                   |                           |
|                                                                    |                                 | (4 pieces)                        |                                   |                           |
| Attentions                                                         |                                 |                                   |                                   |                           |
| <ul> <li>The labels of fitting<br/>actual installation.</li> </ul> | procedure inside the thick wir  | eframe is particularly            | important. Pay attentio           | on to them in the         |
| - Pay attention to safe                                            | ety during installation.        |                                   |                                   |                           |
|                                                                    | Fitting                         | Procedure                         |                                   |                           |
|                                                                    |                                 |                                   |                                   |                           |
|                                                                    |                                 |                                   |                                   |                           |
|                                                                    |                                 |                                   |                                   |                           |