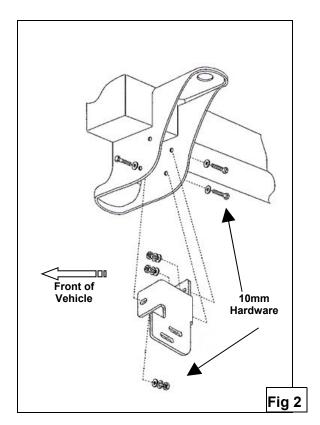

#### PROCEDURE:

- 1. REMOVE CONTENTS FROM BOX. VERIFY ALL PARTS ARE PRESENT. READ INSTRUCTIONS CAREFULLY BEFORE STARTING INSTALLATION.
- 2. **IMPORTANT!** The front license plate, license plate bracket and the factory air dam must be permanently removed from vehicle in order to install this Bull Bar. If local/state law requires a license plate, license plate relocation kit is available through your local retailer store.
- **3.** To remove the air dam, use a flat screw driver to remove one push type fasteners on each side; then gently pull air dam towards the front of the vehicle to unfasten clips.
- 4. Locate the three factory holes in the driver side body mount channel (Figure 1 & 2).
- 5. Position driver side Frame Bracket into body mount channel. **NOTE:** "U" shaped mounting tabs on the Bracket should be facing the inside of the vehicle (**Figure 1 & 2**).
- 6. Partially mount Bracket to body mount channel using the included (3) 10mm x 30mm Hex Head Bolts, (3) 10mm Hex Nuts, (3) 10mm Lock Washers, and (6) 10mm Flat Washers (Figure 1 & 2).
- **7.** Repeat steps 3 5 for passenger side Mounting Bracket.
- **8.** With help position Bull Bar on the outer side of Mounting Brackets. Attach Bull Bar to Mounting Brackets using the included (4) 12-1.75mm x 35mm Hex Head Bolts, (4) 12mm Lock Washers, (4) 12mm Hex Nuts, and (8) 12mm Flat Washers (**Figure 3**).

- **9.** Adjust Bull Bar properly, and then tighten all hardware at this time. Torque 12mm bolts to 65 FT.LBS and 10mm bolts to 30 FT.LBS
- 10. Do periodic inspections to the installation to make sure that all hardware is secure and tight.