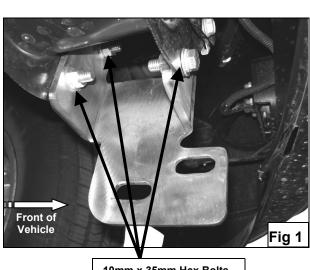

#### PROCEDURE:

- 1. REMOVE CONTENTS FROM BOX. VERIFY ALL PARTS ARE PRESENT. READ INSTRUCTIONS CAREFULLY BEFORE STARTING INSTALLATION.
- 2. **IMPORTANT!** The front license plate, license plate bracket and the factory air dam must be permanently removed from vehicle in order to install this Bull Bar. If local/state law requires a license plate, license plate relocation kit is available through your local retailer store.
- **3.** To remove the air dam, use a flat screw driver to remove one push type fasteners on each side; then gently pull air dam towards the front of the vehicle to unfasten clips.
- 4. Locate the three factory holes in the driver side body mount channel (Figure 1 & 2).
- 5. Position driver side Frame Bracket into body mount channel. **NOTE:** "U" shaped mounting tabs on the Bracket should be facing the inside of the vehicle (**Figure 1 & 2**).
- 6. Partially mount Bracket to body mount channel using the included (3) 10mm x 30mm Hex Head Bolts, (3) 10mm Hex Nuts, (3) 10mm Lock Washers, and (6) 10mm Flat Washers (Figure 1 & 2).
- **7.** Repeat steps 3 5 for passenger side Mounting Bracket.
- **8.** With help position Bull Bar on the outer side of Mounting Brackets. Attach Bull Bar to Mounting Brackets using the included (4) 12-1.75mm x 35mm Hex Head Bolts, (4) 12mm Lock Washers, (4) 12mm Hex Nuts, and (8) 12mm Flat Washers (**Figure 3**).

- **9.** Adjust Bull Bar properly, and then tighten all hardware at this time. Torque 12mm bolts to 65 FT.LBS and 10mm bolts to 30 FT.LBS
- 10. Do periodic inspections to the installation to make sure that all hardware is secure and tight.

**To protect your investment**, wax this product after installing. Regular waxing is recommended to add a protective layer over the finish. Do not use any type of polish or wax that may contain abrasives that could damage the finish. **For stainless steel**: Aluminum polish may be used to polish small scratches and scuffs on the finish. Mild soap may be used also to clean the Sidebar.