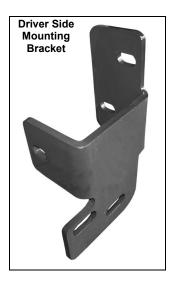

### **PARTS LIST:**

| 1 | Bull Bar                         | 4  | 12mm Lock Washers                    |
|---|----------------------------------|----|--------------------------------------|
| 1 | Driver/Left Mounting Bracket     | 8  | 12mm ID x 29mm OD x 3mm Flat Washers |
| 1 | Passenger/Right Mounting Bracket | 6  | 10-1.50mm x 35mm Hex Head Bolts      |
| 4 | 12-1.75mm x 35mm Hex Bolts       | 6  | 10mm Hex Nuts                        |
| 4 | 12mm Hex Nuts                    | 6  | 10mm Lock Washers                    |
|   |                                  | 12 | 10mm ID x 26mm OD x 3mm Flat Washers |

#### PROCEDURE:

- 1. REMOVE CONTENTS FROM BOX. VERIFY ALL PARTS ARE PRESENT. READ INSTRUCTIONS CAREFULLY BEFORE STARTING INSTALLATION.
- 2. **IMPORTANT!** The front license plate, license plate bracket and the factory air dam must be permanently removed from vehicle in order to install this Bull Bar. If local/state law requires a license plate, license plate relocation kit is available through your local retailer store.
- **3.** To remove the air dam, use a flat screw driver to remove one push type fasteners on each side; then gently pull air dam towards the front of the vehicle to unfasten clips.
- 4. Locate the three factory holes in the driver side body mount channel (Figure 1 & 2).
- 5. Position driver side Frame Bracket into body mount channel. **NOTE:** "U" shaped mounting tabs on the Bracket should be facing the inside of the vehicle (**Figure 1 & 2**).
- 6. Partially mount Bracket to body mount channel using the included (3) 10mm x 30mm Hex Head Bolts, (3) 10mm Hex Nuts, (3) 10mm Lock Washers, and (6) 10mm Flat Washers (Figure 1 & 2).
- **7.** Repeat steps 3 5 for passenger side Mounting Bracket.
- **8.** With help position Bull Bar on the outer side of Mounting Brackets. Attach Bull Bar to Mounting Brackets using the included (4) 12-1.75mm x 35mm Hex Head Bolts, (4) 12mm Lock Washers, (4) 12mm Hex Nuts, and (8) 12mm Flat Washers (**Figure 3**).