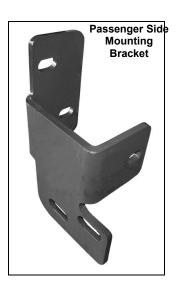

### **PARTS LIST:**

| 1 | Bull Bar                         | 4  | 12mm Lock Washers                    |
|---|----------------------------------|----|--------------------------------------|
| 1 | Driver/Left Mounting Bracket     | 8  | 12mm ID x 29mm OD x 3mm Flat Washers |
| 1 | Passenger/Right Mounting Bracket | 6  | 10-1.50mm x 35mm Hex Head Bolts      |
| 4 | 12-1.75mm x 35mm Hex Bolts       | 6  | 10mm Hex Nuts                        |
| 4 | 12mm Hex Nuts                    | 6  | 10mm Lock Washers                    |
|   |                                  | 12 | 10mm ID x 26mm OD x 3mm Flat Washers |

#### PROCEDURE:

- 1. REMOVE CONTENTS FROM BOX. VERIFY ALL PARTS ARE PRESENT. READ INSTRUCTIONS CAREFULLY BEFORE STARTING INSTALLATION.
- 2. **IMPORTANT!** The front license plate, license plate bracket and the factory air dam must be permanently removed from vehicle in order to install this Bull Bar. If local/state law requires a license plate, license plate relocation kit is available through your local retailer store.
- **3.** To remove the air dam, use a flat screw driver to remove one push type fasteners on each side; then gently pull air dam towards the front of the vehicle to unfasten clips.
- 4. Locate the three factory holes in the driver side body mount channel (Figure 1 & 2).
- 5. Position driver side Frame Bracket into body mount channel. **NOTE:** "U" shaped mounting tabs on the Bracket should be facing the inside of the vehicle (**Figure 1 & 2**).
- 6. Partially mount Bracket to body mount channel using the included (3) 10mm x 30mm Hex Head Bolts, (3) 10mm Hex Nuts, (3) 10mm Lock Washers, and (6) 10mm Flat Washers (Figure 1 & 2).
- **7.** Repeat steps 3 5 for passenger side Mounting Bracket.
- **8.** With help position Bull Bar on the outer side of Mounting Brackets. Attach Bull Bar to Mounting Brackets using the included (4) 12-1.75mm x 35mm Hex Head Bolts, (4) 12mm Lock Washers, (4) 12mm Hex Nuts, and (8) 12mm Flat Washers (**Figure 3**).