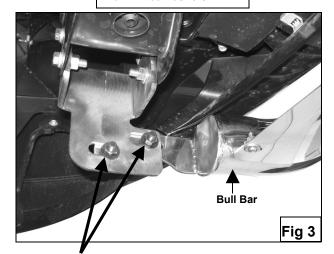

#### PROCEDURE:

- 1. REMOVE CONTENTS FROM BOX. VERIFY ALL PARTS ARE PRESENT. READ INSTRUCTIONS CAREFULLY BEFORE STARTING INSTALLATION.
- 2. **IMPORTANT!** The front license plate, license plate bracket and the factory air dam must be permanently removed from vehicle in order to install this Bull Bar. If local/state law requires a license plate, license plate relocation kit is available through your local retailer store.
- **3.** To remove the air dam, use a flat screw driver to remove one push type fasteners on each side; then gently pull air dam towards the front of the vehicle to unfasten clips.
- 4. Locate the three factory holes in the driver side body mount channel (Figure 1 & 2).
- 5. Position driver side Frame Bracket into body mount channel. **NOTE:** "U" shaped mounting tabs on the Bracket should be facing the inside of the vehicle (**Figure 1 & 2**).
- 6. Partially mount Bracket to body mount channel using the included (3) 10mm x 30mm Hex Head Bolts, (3) 10mm Hex Nuts, (3) 10mm Lock Washers, and (6) 10mm Flat Washers (Figure 1 & 2).
- **7.** Repeat steps 3 5 for passenger side Mounting Bracket.
- **8.** With help position Bull Bar on the outer side of Mounting Brackets. Attach Bull Bar to Mounting Brackets using the included (4) 12-1.75mm x 35mm Hex Head Bolts, (4) 12mm Lock Washers, (4) 12mm Hex Nuts, and (8) 12mm Flat Washers (**Figure 3**).