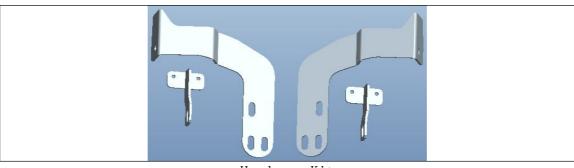

## Part List

| Qty | Description               | Qty | Description                       |
|-----|---------------------------|-----|-----------------------------------|
| 1   | Sport Bar                 | 16  | 12.5mm x 30mm x 2.5mm flat washer |
| 1   | Lower bracket (driver)    | 8   | 12mm lock washer                  |
| 1   | Lower bracket (passenger) | 8   | M12 Nuts                          |
| 1   | T Bracket (Driver)        | 4   | M8 x 30mm Hex Bolt                |
| 1   | T Bracket (Passenger)     | 8   | 8.5mm x 25mm x 2mm flat washer    |
| 2   | M12 "T" Hex Bolt          | 4   | 8mm lock washer                   |
| 6   | M12 x 30mm Hex Bolt       | 4   | M8 Nuts                           |