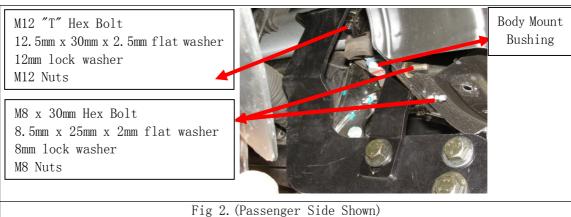

## Procedure:

- 1. Remove content from box and check for damage, verify all parts are present, read instructions carefully.
- 2. detach lower liner located in front of vehicle and set aside (temporarily)
  - 3. Detach rubber hose from retainer clip located on driver side see figl.
- 4. Remove oval rubber plug located behind body mount bushing and insert M12"T"bolt(see Fig 2.)
- 5. Determine driver and passenger lower bracket and install using (2)12.5mm x 30mm x 2.5mm flat washers, (2)12mm lock washers, (1)M12 Nut, Leave loose (passenger side shown) see Fig 2.
- 6. Remove existing bolt (temporarily) on radiator support and install T bracket using existing bolt. (2) M8\*30mm Hex Bolts (4) 8mm x 25mm x 2mm flat washers (2) 8mm lock washers (2) M8 Nuts leave loose (passenger side shown).
  - 7. Repeat procedure 4, 5, 6 on opposite side.
- 8. Attach sport bar on inside of lower brackets using(4)M12x 30mm Hex Bolts(8)12.5mm\*30mm\*2.5mm flat washers(4)12mm lock washers(4)M12 Nuts then attach T bracket to lower bracket and sport bar using(2)M12x 30mm Hex Bolts(4)12.5mm\*30mm\*2.5mm flat washers(2)12mm lock washers(2)M12 Nuts. See Fig 1. (Driver Side Shown)
  - 9. Level and adjust sport bar as desired tighten and torque bolts