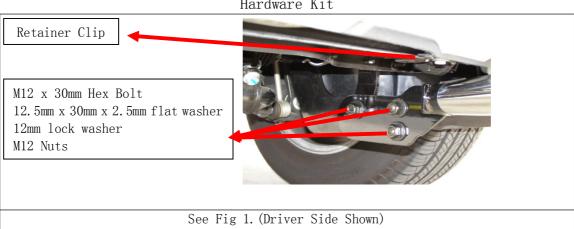

## Procedure:

- 1. Remove content from box and check for damage, verify all parts are present, read instructions carefully.
- 2. detach lower liner located in front of vehicle and set aside (temporarily)
  - 3. Detach rubber hose from retainer clip located on driver side see figl.
- 4. Remove oval rubber plug located behind body mount bushing and insert M12"T"bolt(see Fig 2.)
- 5. Determine driver and passenger lower bracket and install using (2)12.5mm x 30mm x 2.5mm flat washers, (2)12mm lock washers, (1)M12 Nut, Leave loose (passenger side shown) see Fig 2.
- 6. Remove existing bolt (temporarily) on radiator support and install T bracket using existing bolt. (2) M8\*30mm Hex Bolts (4) 8mm x 25mm x 2mm flat washers (2) 8mm lock washers (2) M8 Nuts leave loose (passenger side shown).
  - 7. Repeat procedure 4, 5, 6 on opposite side.
- 8. Attach sport bar on inside of lower brackets using(4)M12x 30mm Hex Bolts(8)12.5mm\*30mm\*2.5mm flat washers(4)12mm lock washers(4)M12 Nuts then attach T bracket to lower bracket and sport bar using(2)M12x 30mm Hex Bolts(4)12.5mm\*30mm\*2.5mm flat washers(2)12mm lock washers(2)M12 Nuts. See Fig 1. (Driver Side Shown)
  - 9. Level and adjust sport bar as desired tighten and torque bolts