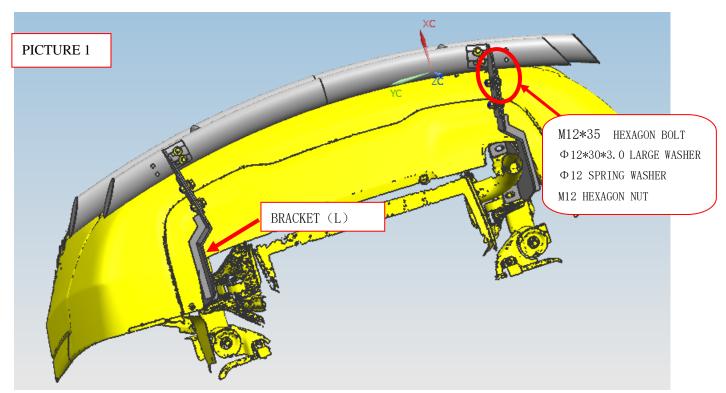

## INSTALLATION PROCEDURE

- Step 1: Refer to Part List to check if all hard ware are included.
- Step 2: Refer to the following pictures to assemble the side panel and brackets on the two main tubes.

Step 3:Install the bar body on the bracket and adjust the mounting position of the bracket according to the position of the bar body.

Step 4: Check if all hard ware are installed and then fasten all to complete the installation. Easy Install refer Picture.

Disclaimer: Caused due to improper installation initiates or some related problem and losses, are beyond our company's quality assurance.