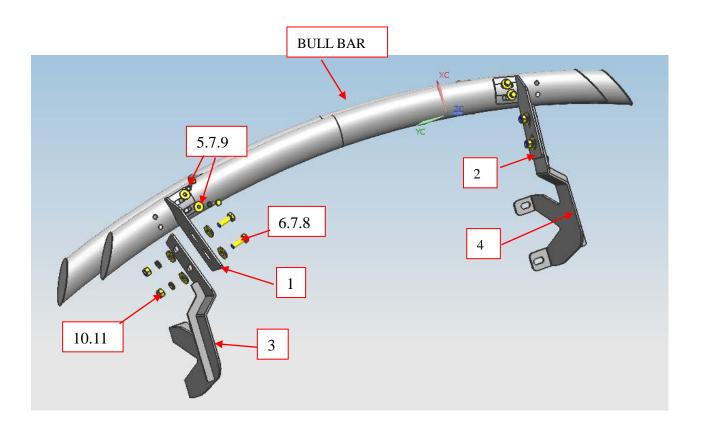

PART LIST

| NO. | NAME         | QTY | REMARK | NO. | NAME          | QTY | REMAKR       |
|-----|--------------|-----|--------|-----|---------------|-----|--------------|
| 1   | BRACKET (L)  | 1   |        | 7   | LARGE WASHER  | 4   | Ф8*25*2.0    |
| 2   | BRACKET (R)  | 1   |        | 8   | LARGE WASHER  | 8   | ф 12*30*3. 0 |
| 3   | BRACKET (L)  | 1   |        | 9   | SPRING WASHER | 4   | Φ8           |
| 4   | BRACKET (R)  | 1   |        | 10  | SPRING WASHER | 4   | Ф12          |
| 5   | HEXAGON BOLT | 4   | M8*25  | 11  | HEXAGON NUT   | 4   | M12          |
| 6   | HXAGON BOLT  | 4   | M12*35 | 12  |               |     |              |

## INSTALLATION PROCEDURE

- Step 1: Refer to Part List to check if all hard ware are included.
- Step 2: Refer to the following pictures to assemble the side panel and brackets on the two main tubes.

Step 3:Install the bar body on the bracket and adjust the mounting position of the bracket according to the position of the bar body.