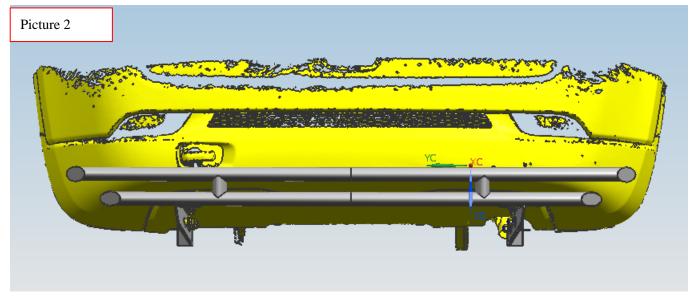

## INSTALLATION PROCEDURE

- Step 1: Refer to Part List to check if all hard ware are included.
- Step 2: Refer to the following pictures to assemble the side panel and brackets on the two main tubes.

Step 3:Install the bar body on the bracket and adjust the mounting position of the bracket according to the position of the bar body.

Step 4: Check if all hard ware are installed and then fasten all to complete the installation. Easy Install refer Picture.

Disclaimer: Caused due to improper installation initiates or some related problem and losses, are beyond our company's quality assurance.