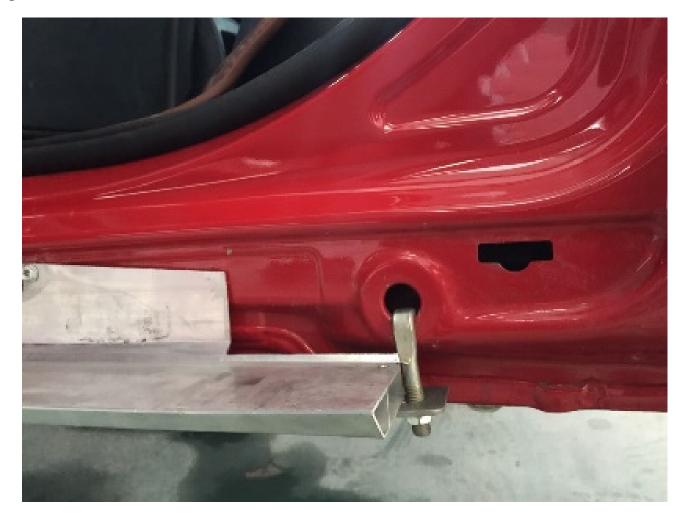

**Figure 3**: Install the integral aluminum bracket and screw the cross flange screw to the hole. Tighten the side screws first and press the bracket down firmly to secure the bottom screws. Then fix the steel bar hook to the aluminum bracket.