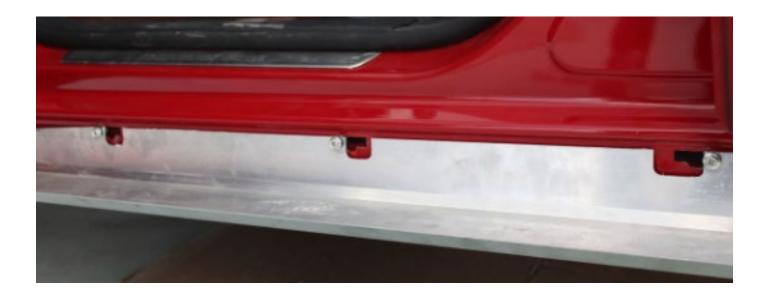

**Figure 3**: Install the integral aluminum bracket and screw the cross flange screw to the hole. Tighten the side screws first and press the bracket down firmly to secure the bottom screws. Then fix the steel bar hook to the aluminum bracket.