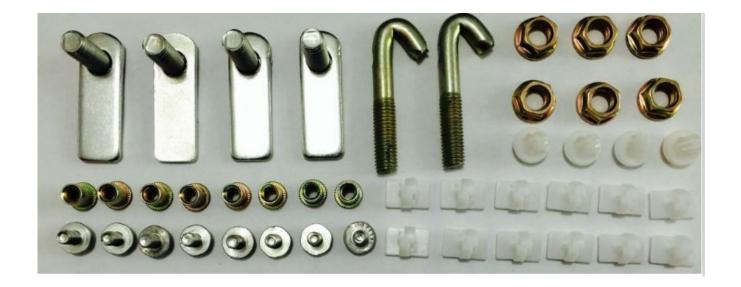

## Figure 1: Parts List

Figure 2: Take the left side as an example. Remove the original side beam and expose six holes on the side. Insert

the expansion nut at the 2-5 hole position, the 2.3 nut is placed at the front end of the hole, and the 4.5 nut is placed at the rear end of the hole. Remove the black plug and hang the steel hook. T-hooks are hung on the bottom of the middle of the 2.3 hole position and the middle of the 4.5 hole position.