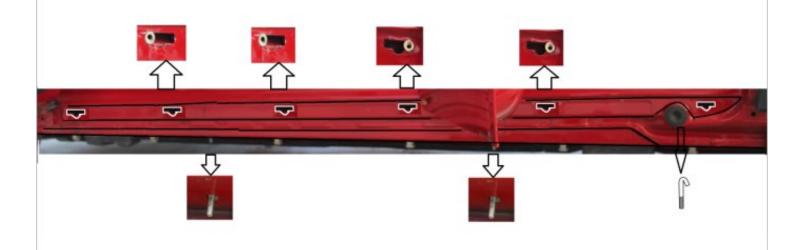

## Figure 1: Parts List

Figure 2: Take the left side as an example. Remove the original side beam and expose six holes on the side. Insert

the expansion nut at the 2-5 hole position, the 2.3 nut is placed at the front end of the hole, and the 4.5 nut is placed at the rear end of the hole. Remove the black plug and hang the steel hook. T-hooks are hung on the bottom of the middle of the 2.3 hole position and the middle of the 4.5 hole position.