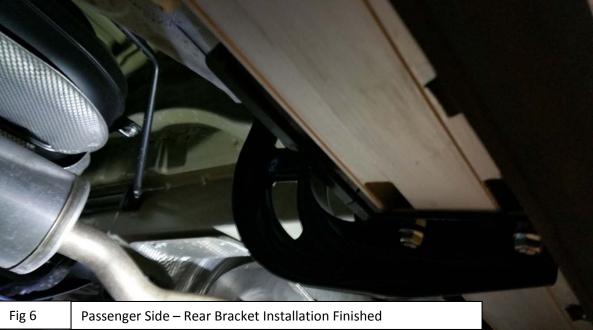

Vanguard Off Road 1 | Page

STEP1: Verify all parts are present. Read instructions carefully before starting installation.

STEP2: Starting from the Passenger Side, install the Front (R1), Middle (R2) and Rear (R3) Mounting Brackets on the chassis using two Long Screws on each bracket as shown on Fig2.