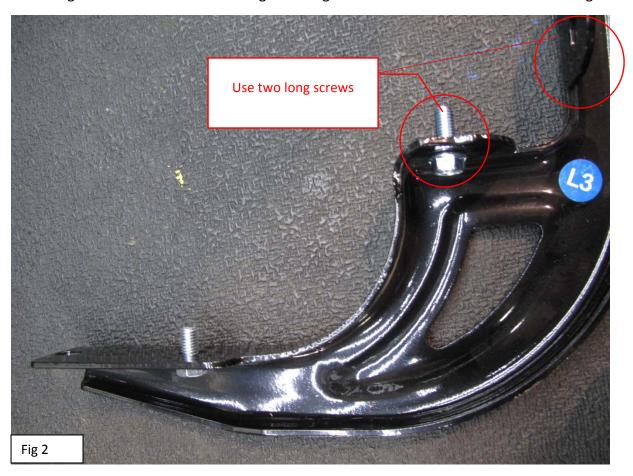

Vanguard Off Road 1 | Page

STEP1: Verify all parts are present. Read instructions carefully before starting installation.

STEP2: Starting from the Passenger Side, install the Front (R1), Middle (R2) and Rear (R3) Mounting Brackets on the chassis using two Long Screws on each bracket as shown on Fig2.

Vanguard Off Road 2 | Page

STEP3: Mount the Passenger side running broad on the brackets using two Short Screws on each bracket as shown on Fig3. Level and adjust the board, tighten the hardware in the end.