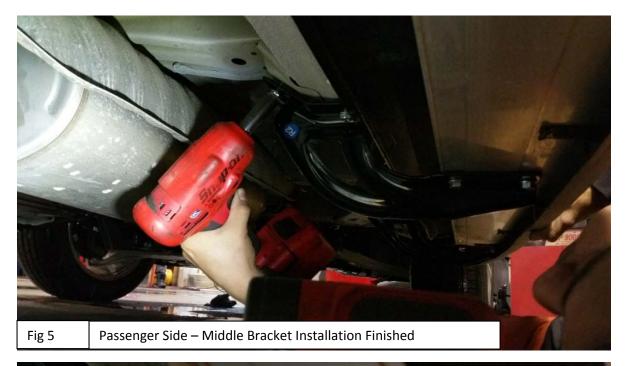

Vanguard Off Road 1 | Page

STEP1: Verify all parts are present. Read instructions carefully before starting installation.

STEP2: Starting from the Passenger Side, install the Front (R1), Middle (R2) and Rear (R3) Mounting Brackets on the chassis using two Long Screws on each bracket as shown on Fig2.