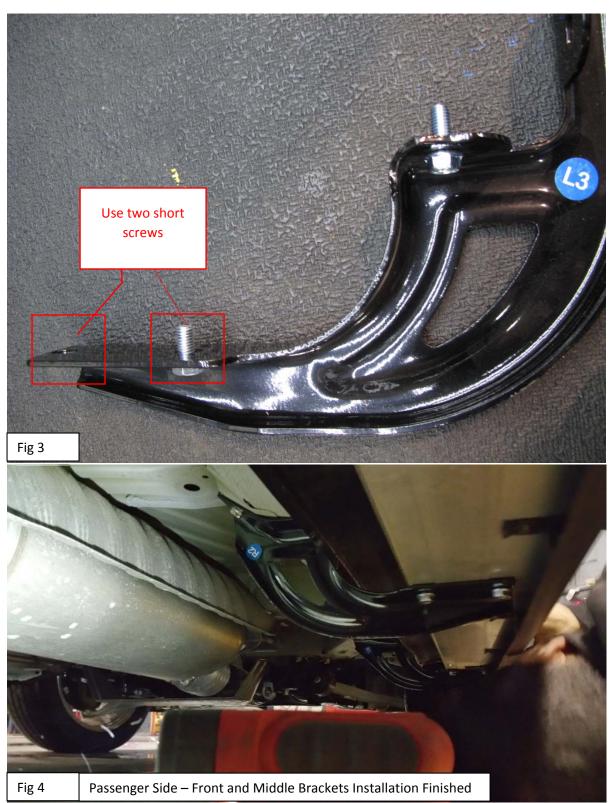

Vanguard Off Road 1 | Page

STEP1: Verify all parts are present. Read instructions carefully before starting installation.

STEP2: Starting from the Passenger Side, install the Front (R1), Middle (R2) and Rear (R3) Mounting Brackets on the chassis using two Long Screws on each bracket as shown on Fig2.

Vanguard Off Road 2 | Page

STEP3: Mount the Passenger side running broad on the brackets using two Short Screws on each bracket as shown on Fig3. Level and adjust the board, tighten the hardware in the end.

Vanguard Off Road 3 | Page

STEP4: Repeat step2-3 for the Driver Side Installation.

Vanguard Off Road 4 | Page