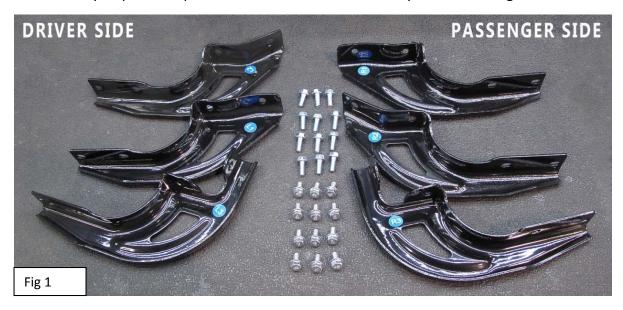

Vanguard Off Road 1 | Page

STEP1: Verify all parts are present. Read instructions carefully before starting installation.

STEP2: Starting from the Passenger Side, install the Front (R1), Middle (R2) and Rear (R3) Mounting Brackets on the chassis using two Long Screws on each bracket as shown on Fig2.