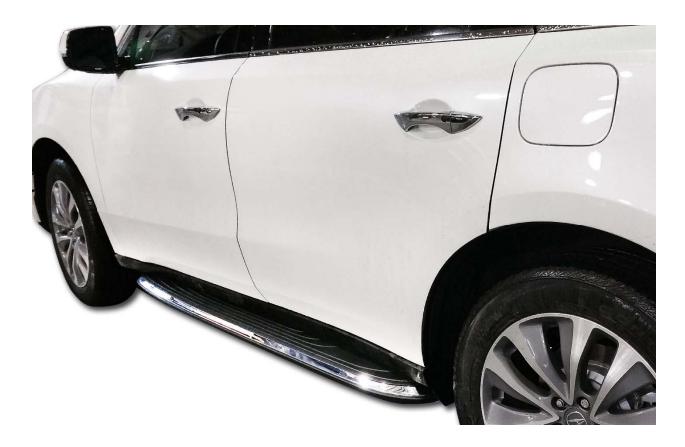

## 14-19 Acura MDX/16-19 Honda Pilot/17-19 Honda Ridgeline/19 Passport OEM STYLE RUNNING BOARD

| Qty | Hardware                 | Qty | Hardware    |
|-----|--------------------------|-----|-------------|
| 2   | Front Mounting Brackets  | 12  | Long Screw  |
| 2   | Middle Mounting Brackets | 12  | Short Screw |
| 2   | Rear Mounting Brackets   |     |             |