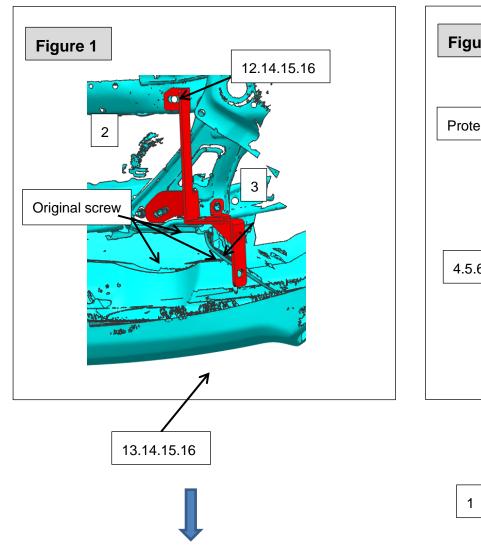

| 1.Mounting            | 2.Mounting            | 3.Connecting       | 4.M8 Square Nut | 5.M8*20 Bolt | 6.M8 Flat      |
|-----------------------|-----------------------|--------------------|-----------------|--------------|----------------|
| bracket 1<br>(2piece) | bracket 2<br>(2piece) | bracket (2piece)   | (8piece)        | (8piece)     | Washer (8piece |
| Co Co                 | ~                     |                    |                 |              | Ø              |
| 7.M8 Spring           | 8.M12*30 Bolt         | 9.M12 Flat         | 10.M12 Spring   | 11.M12 Nut   | 12.M8*30 T Bol |
| Washer                | (4piece)              | Washer (8piece)    | Washer          | (4piece)     | Washer         |
| (8piece)              |                       |                    | (4piece)        |              | (2piece)       |
|                       |                       | Ø                  |                 |              | $\sim$         |
| 13.M8*25 Bolt         | 14.M8 Flat            | 15.M8 Spring       | 16.M8 Nut       |              |                |
| (2piece)              | Washer (6piece)       | Washer<br>(4piece) | (4piece)        |              |                |
|                       | Ø                     |                    |                 |              |                |
| Attentions            |                       |                    |                 |              |                |

## Installation instructions