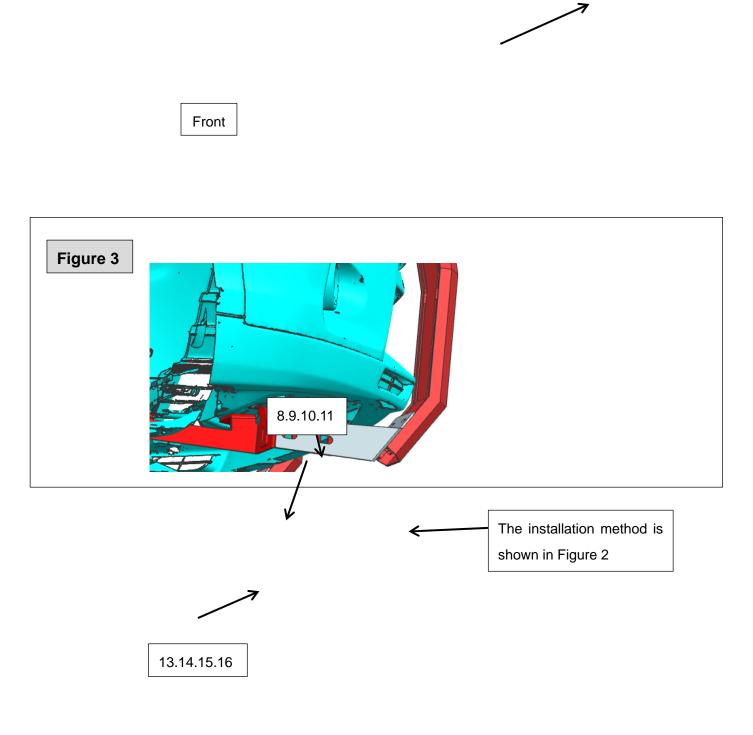

| 1.Mounting            | 2.Mounting            | 3.Connecting       | 4.M8 Square Nut | 5.M8*20 Bolt | 6.M8 Flat      |
|-----------------------|-----------------------|--------------------|-----------------|--------------|----------------|
| bracket 1<br>(2piece) | bracket 2<br>(2piece) | bracket (2piece)   | (8piece)        | (8piece)     | Washer (8piece |
| Co Co                 | ~                     |                    |                 |              | Ø              |
| 7.M8 Spring           | 8.M12*30 Bolt         | 9.M12 Flat         | 10.M12 Spring   | 11.M12 Nut   | 12.M8*30 T Bol |
| Washer                | (4piece)              | Washer (8piece)    | Washer          | (4piece)     | Washer         |
| (8piece)              |                       |                    | (4piece)        |              | (2piece)       |
|                       |                       | Ø                  |                 |              | $\sim$         |
| 13.M8*25 Bolt         | 14.M8 Flat            | 15.M8 Spring       | 16.M8 Nut       |              |                |
| (2piece)              | Washer (6piece)       | Washer<br>(4piece) | (4piece)        |              |                |
|                       | Ø                     |                    |                 |              |                |
| Attentions            |                       |                    |                 |              |                |

## Installation instructions