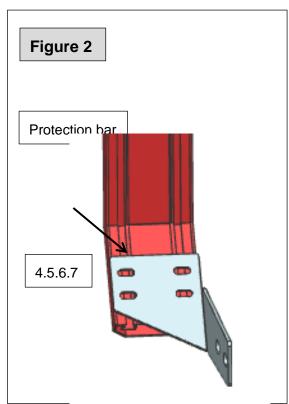

| 1.Mounting            | 2.Mounting            | 3.Connecting       | 4.M8 Square Nut | 5.M8*20 Bolt | 6.M8 Flat      |
|-----------------------|-----------------------|--------------------|-----------------|--------------|----------------|
| bracket 1<br>(2piece) | bracket 2<br>(2piece) | bracket (2piece)   | (8piece)        | (8piece)     | Washer (8piece |
| Co Co                 | ~                     |                    |                 |              | Ø              |
| 7.M8 Spring           | 8.M12*30 Bolt         | 9.M12 Flat         | 10.M12 Spring   | 11.M12 Nut   | 12.M8*30 T Bol |
| Washer                | (4piece)              | Washer (8piece)    | Washer          | (4piece)     | Washer         |
| (8piece)              |                       |                    | (4piece)        |              | (2piece)       |
|                       |                       | Ø                  |                 |              | $\sim$         |
| 13.M8*25 Bolt         | 14.M8 Flat            | 15.M8 Spring       | 16.M8 Nut       |              |                |
| (2piece)              | Washer (6piece)       | Washer<br>(4piece) | (4piece)        |              |                |
|                       | Ø                     |                    |                 |              |                |
| Attentions            |                       |                    |                 |              |                |

## Installation instructions