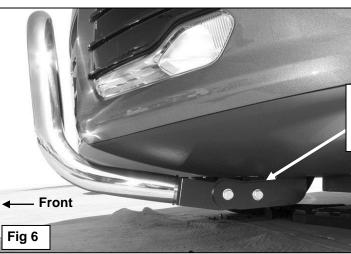

**IMPORTANT**: Install one frame bracket at a time. Do not install the passenger side frame bracket until the driver side frame bracket installation is complete.

- **4.** Select the driver side Mounting Bracket. Bolt the Mounting Bracket to the inside of the Frame Bracket with (2) 12mm x 35mm Hex Bolts, (4) 12mm Flat Washers, (2) 12mm Lock Washers and (2) 12mm Hex Nuts, **(Figure 4)**. Do not tighten hardware at this time.
- **5.** Repeat **Steps 3 4** for passenger side Bracket installation.
- **6.** Re-Install the plastic cover with the factory hardware.
- 7. Carefully un-wrap the Bull Bar. With assistance, hold the Bull Bar up to the Mounting Brackets. Bolt the end of the tubes on the Bull Bar to the Mounting Brackets with the included (2) 12mm x 50mm Hex Bolts, (2) 12mm Lock Washers and (2) 12mm x 32mm Large Flat Washers, (Figure 5). Snug but do not tighten hardware at this time.
- **8.** Level and adjust the Bull Bar and tighten all hardware, **(Figure 6)**.
- **9.** Do periodic inspections to the installation to make sure that all hardware is secure and tight.