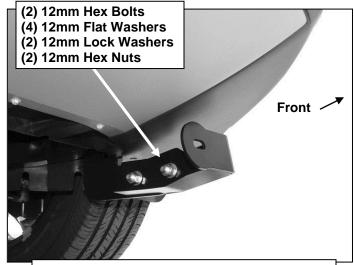

**IMPORTANT**: Install one frame bracket at a time. Do not install the passenger side frame bracket until the driver side frame bracket installation is complete.

- **4.** Select the driver side Mounting Bracket. Bolt the Mounting Bracket to the inside of the Frame Bracket with (2) 12mm x 35mm Hex Bolts, (4) 12mm Flat Washers, (2) 12mm Lock Washers and (2) 12mm Hex Nuts, **(Figure 4)**. Do not tighten hardware at this time.
- **5.** Repeat **Steps 3 4** for passenger side Bracket installation.
- **6.** Re-Install the plastic cover with the factory hardware.
- 7. Carefully un-wrap the Bull Bar. With assistance, hold the Bull Bar up to the Mounting Brackets. Bolt the end of the tubes on the Bull Bar to the Mounting Brackets with the included (2) 12mm x 50mm Hex Bolts, (2) 12mm Lock Washers and (2) 12mm x 32mm Large Flat Washers, (Figure 5). Snug but do not tighten hardware at this time.
- **8.** Level and adjust the Bull Bar and tighten all hardware, **(Figure 6)**.
- **9.** Do periodic inspections to the installation to make sure that all hardware is secure and tight.

## **Driver Side Installation Pictured**

12mm Lock Washer 12mm Large Flat Washer

12mm x 50mm Hex Bolt

(Fig 4) Driver Side Mounting Bracket Pictured

(2) 12mm Hex Bolts

Fig 5

(4) 12mm Flat Washers

(2) 12mm Lock Washers

(2) 12mm Hex Nuts

**Complete Installation**