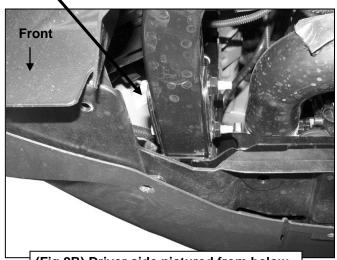

### PROCEDURE:

- 1. REMOVE CONTENTS FROM BOX. VERIFY ALL PARTS ARE PRESENT. READ INSTRUCTIONS CAREFULLY BEFORE STARTING INSTALLATION. ASSISTANCE IS RECOMMENDED.
- 2. From under the front of the vehicle, remove the large plastic cover under the engine, (Figure 1). Pay close attention to the location of all of the factory hardware for reinstallation.
- 3. Starting on the driver side, select (1) Frame Mounting Bracket. Locate and remove the two factory hex bolts connecting the subframe, (Figure 2A & 2B). Bolt the Frame Bracket to the side of the subframe with (2) 8mm x 70mm Hex Bolts, (2) 8mm Lock Washers and (2) 8mm Flat Washers, (Figure 3). Tighten Hardware.

## **Driver Side Installation Pictured**

Remove the large plastic cover under the engine

Remove the (2) factory hex bolts from the outside

(Fig 2B) Driver side pictured from below