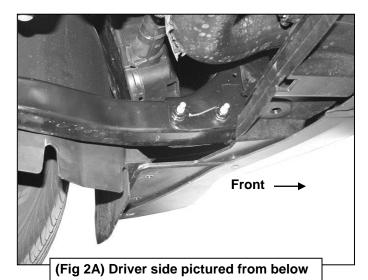

### PROCEDURE:

- 1. REMOVE CONTENTS FROM BOX. VERIFY ALL PARTS ARE PRESENT. READ INSTRUCTIONS CAREFULLY BEFORE STARTING INSTALLATION. ASSISTANCE IS RECOMMENDED.
- 2. From under the front of the vehicle, remove the large plastic cover under the engine, (Figure 1). Pay close attention to the location of all of the factory hardware for reinstallation.
- 3. Starting on the driver side, select (1) Frame Mounting Bracket. Locate and remove the two factory hex bolts connecting the subframe, (Figure 2A & 2B). Bolt the Frame Bracket to the side of the subframe with (2) 8mm x 70mm Hex Bolts, (2) 8mm Lock Washers and (2) 8mm Flat Washers, (Figure 3). Tighten Hardware.