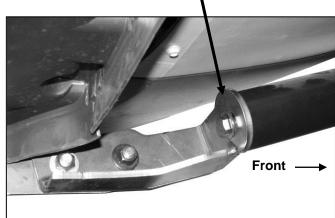

**IMPORTANT**: Install one frame bracket at a time. Do not install the passenger side frame bracket until the driver side frame bracket installation is complete.

- **4.** Select the driver side Mounting Bracket. Bolt the Mounting Bracket to the inside of the Frame Bracket with (2) 12mm x 35mm Hex Bolts, (4) 12mm Flat Washers, (2) 12mm Lock Washers and (2) 12mm Hex Nuts, **(Figure 4)**. Do not tighten hardware at this time.
- **5.** Repeat **Steps 3 4** for passenger side Bracket installation.
- **6.** Re-Install the plastic cover with the factory hardware.
- 7. Carefully un-wrap the Bull Bar. With assistance, hold the Bull Bar up to the Mounting Brackets. Bolt the end of the tubes on the Bull Bar to the Mounting Brackets with the included (2) 12mm x 50mm Hex Bolts, (2) 12mm Lock Washers and (2) 12mm x 32mm Large Flat Washers, (Figure 5). Snug but do not tighten hardware at this time.
- **8.** Level and adjust the Bull Bar and tighten all hardware, **(Figure 6)**.
- **9.** Do periodic inspections to the installation to make sure that all hardware is secure and tight.

## **Driver Side Installation Pictured**

12mm Lock Washer 12mm Large Flat Washer

12mm x 50mm Hex Bolt

(Fig 4) Driver Side Mounting Bracket Pictured

(2) 12mm Hex Bolts

Fig 5

(4) 12mm Flat Washers

(2) 12mm Lock Washers