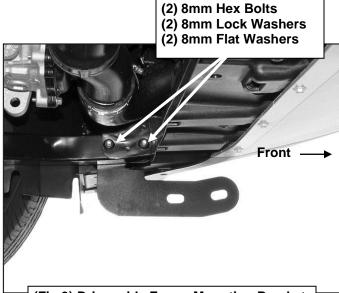

### PROCEDURE:

- 1. REMOVE CONTENTS FROM BOX. VERIFY ALL PARTS ARE PRESENT. READ INSTRUCTIONS CAREFULLY BEFORE STARTING INSTALLATION. ASSISTANCE IS RECOMMENDED.
- 2. From under the front of the vehicle, remove the large plastic cover under the engine, (Figure 1). Pay close attention to the location of all of the factory hardware for reinstallation.
- 3. Starting on the driver side, select (1) Frame Mounting Bracket. Locate and remove the two factory hex bolts connecting the subframe, (Figure 2A & 2B). Bolt the Frame Bracket to the side of the subframe with (2) 8mm x 70mm Hex Bolts, (2) 8mm Lock Washers and (2) 8mm Flat Washers, (Figure 3). Tighten Hardware.

**IMPORTANT**: Install one frame bracket at a time. Do not install the passenger side frame bracket until the driver side frame bracket installation is complete.

- **4.** Select the driver side Mounting Bracket. Bolt the Mounting Bracket to the inside of the Frame Bracket with (2) 12mm x 35mm Hex Bolts, (4) 12mm Flat Washers, (2) 12mm Lock Washers and (2) 12mm Hex Nuts, **(Figure 4)**. Do not tighten hardware at this time.
- **5.** Repeat **Steps 3 4** for passenger side Bracket installation.
- **6.** Re-Install the plastic cover with the factory hardware.
- 7. Carefully un-wrap the Bull Bar. With assistance, hold the Bull Bar up to the Mounting Brackets. Bolt the end of the tubes on the Bull Bar to the Mounting Brackets with the included (2) 12mm x 50mm Hex Bolts, (2) 12mm Lock Washers and (2) 12mm x 32mm Large Flat Washers, (Figure 5). Snug but do not tighten hardware at this time.
- **8.** Level and adjust the Bull Bar and tighten all hardware, **(Figure 6)**.
- **9.** Do periodic inspections to the installation to make sure that all hardware is secure and tight.