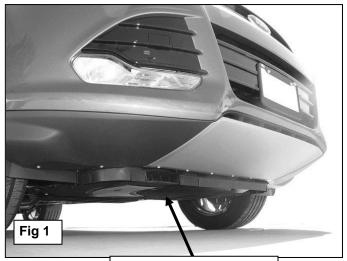

### PROCEDURE:

- 1. REMOVE CONTENTS FROM BOX. VERIFY ALL PARTS ARE PRESENT. READ INSTRUCTIONS CAREFULLY BEFORE STARTING INSTALLATION. ASSISTANCE IS RECOMMENDED.
- 2. From under the front of the vehicle, remove the large plastic cover under the engine, (Figure 1). Pay close attention to the location of all of the factory hardware for reinstallation.
- 3. Starting on the driver side, select (1) Frame Mounting Bracket. Locate and remove the two factory hex bolts connecting the subframe, (Figure 2A & 2B). Bolt the Frame Bracket to the side of the subframe with (2) 8mm x 70mm Hex Bolts, (2) 8mm Lock Washers and (2) 8mm Flat Washers, (Figure 3). Tighten Hardware.