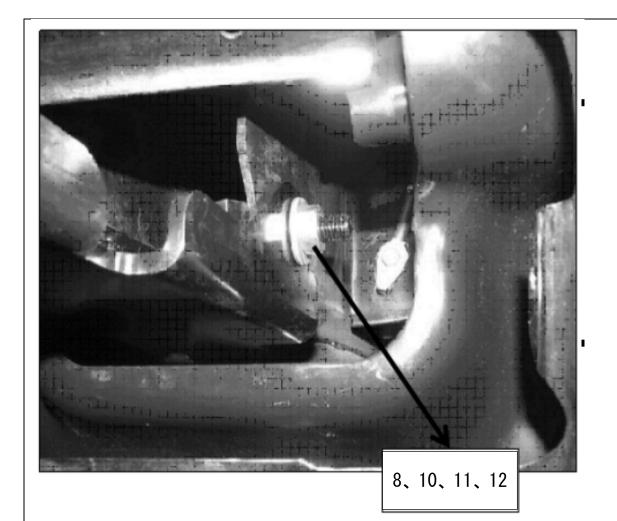

missing. 1. MOUNT BRACKET 1 2. MOUNT BRACKET 2 3. MOUNT 4. M6\*20 Bolt (4 5. M6 Flat (1 pieces) (1 pieces) BRACKET 3(2 Washer (4 pieces) pieces) pieces) 7. M6 Bolt(4 pieces) 6. M6 Lock Washer (4 Bolt Bolt 10. M10 Flat pieces) (100\*43\*20) Bolt 2 Washer (6 pieces) (65\*43\*20) (2 pieces) (2 pieces) 11. M10 Lock Washer (6 12. M10 Bolt(6 pieces) 14. M12 Flat Washer 15. M12 Lock 13. M12\*30 Bolt (4 pieces) (8 pieces) Washer (4 pieces) pieces) 16. M12 Bolt(4 pieces) 19. M8 Lock Washer 20. M8 Bolt(8 17. M8\*20 Bolt (8 pieces) 18. M8 Flat Washer (8 pieces) (8 pieces) pieces)

### Attentions

- The labels of fitting procedure inside the thick wireframe is particularly important. Pay attention to them in the actual installation.
- Pay attention to safety during installation.

# Fitting Procedure





9、10、11、12





### TIPS:

### = Routine Maintenance =

1) Please use neutral detergent to wet the soft cloth or suede and so on, then clean our product.



- Do not use any hard objects such as brushes. Otherwise, it will cause surface scratches.
- Please protect the product from gasoline, light fuel, fuel oil, brake fuel, engine oil, paint thinner, sulphuric acid(battery liquid), wax remover, etc. Otherwise, it will cause product discoloration and dyeing. In case product come into contact with above objects, please use neutral detergent to wet the soft cloth or suede and so on, then clean our product and wash it with water quickly.