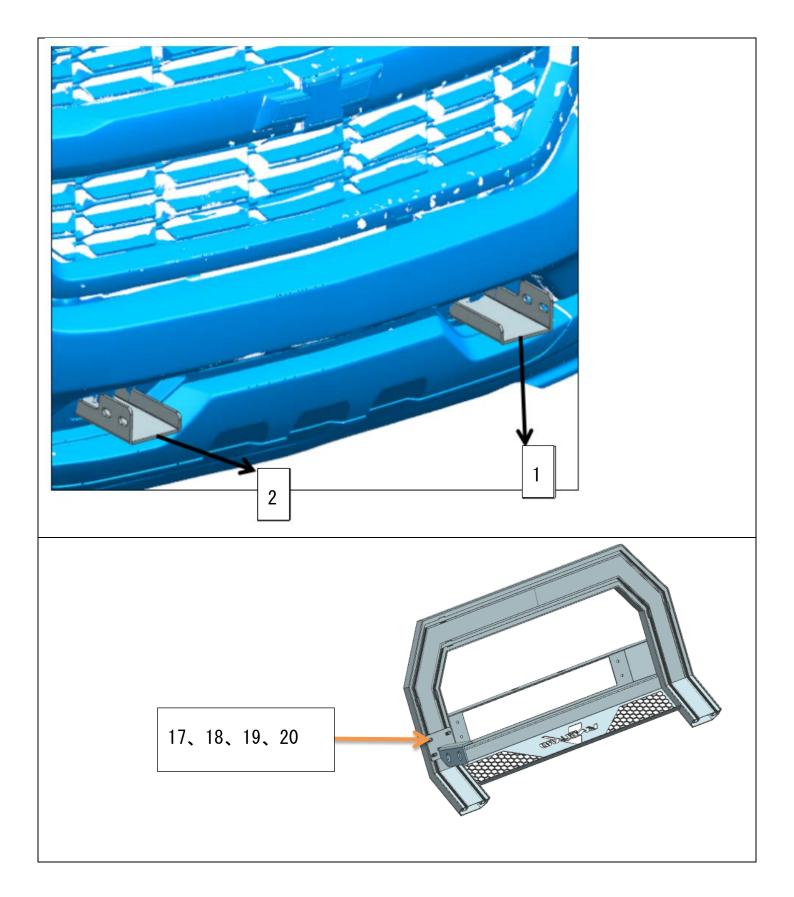

#### Product Composition \*Please confirm if it is missing. 1. MOUNT BRACKET 1 2. MOUNT BRACKET 2 3. MOUNT 4. M6\*20 Bolt (4 5. M6 Flat (1 pieces) (1 pieces) BRACKET 3(2 Washer (4 pieces) pieces) pieces) 7. M6 Bolt(4 pieces) 6. M6 Lock Washer (4 Bolt Bolt 10. M10 Flat pieces) (100\*43\*20) Bolt 2 Washer (6 pieces) (65\*43\*20) (2 pieces) (2 pieces) 11. M10 Lock Washer (6 12. M10 Bolt(6 pieces) 14. M12 Flat Washer 15. M12 Lock 13. M12\*30 Bolt (4 pieces) (8 pieces) Washer (4 pieces) pieces) 16. M12 Bolt(4 pieces) 19. M8 Lock Washer 20. M8 Bolt(8 17. M8\*20 Bolt (8 pieces) 18. M8 Flat Washer (8 pieces) (8 pieces) pieces)

### Attentions

- The labels of fitting procedure inside the thick wireframe is particularly important. Pay attention to them in the actual installation.
- Pay attention to safety during installation.