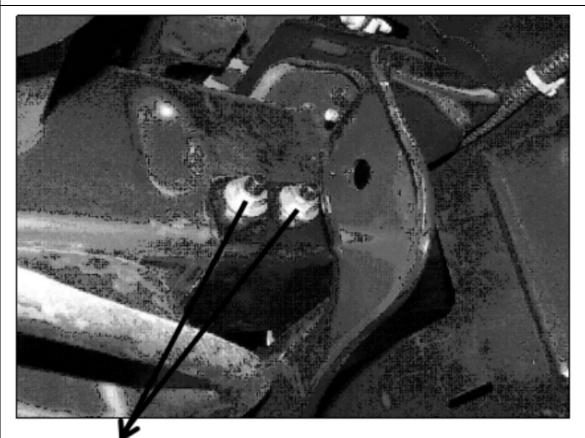

ssing. 1. MOUNT BRACKET 1 2. MOUNT BRACKET 2 3. MOUNT 4. M6\*20 Bolt (4 5. M6 Flat (1 pieces) (1 pieces) BRACKET 3(2 Washer (4 pieces) pieces) pieces) 7. M6 Bolt(4 pieces) 6. M6 Lock Washer (4 Bolt Bolt 10. M10 Flat pieces) (100\*43\*20) Bolt 2 Washer (6 pieces) (65\*43\*20) (2 pieces) (2 pieces) 11. M10 Lock Washer (6 12. M10 Bolt(6 pieces) 14. M12 Flat Washer 15. M12 Lock 13. M12\*30 Bolt (4 pieces) (8 pieces) Washer (4 pieces) pieces) 16. M12 Bolt(4 pieces) 19. M8 Lock Washer 20. M8 Bolt(8 17. M8\*20 Bolt (8 pieces) 18. M8 Flat Washer (8 pieces) (8 pieces) pieces)

### Attentions

- The labels of fitting procedure inside the thick wireframe is particularly important. Pay attention to them in the actual installation.
- Pay attention to safety during installation.

# Fitting Procedure





9、10、11、12





### TIPS:

### = Routine Maintenance =

1) Please use neutral detergent to wet the soft cloth or suede and so on, then clean our product.



- Do not use any hard objects such as brushes. Otherwise, it will cause surface scratches.
- Please protect the product from gasoline, light fuel, fuel oil, brake fuel, engine oil, paint thinner, sulphuric acid(battery liquid), wax remover, etc. Otherwise, it will cause product discoloration and dyeing. In case product come into contact with above objects, please use neutral detergent to wet the soft cloth or suede and so on, then clean our product and wash it with water quickly.