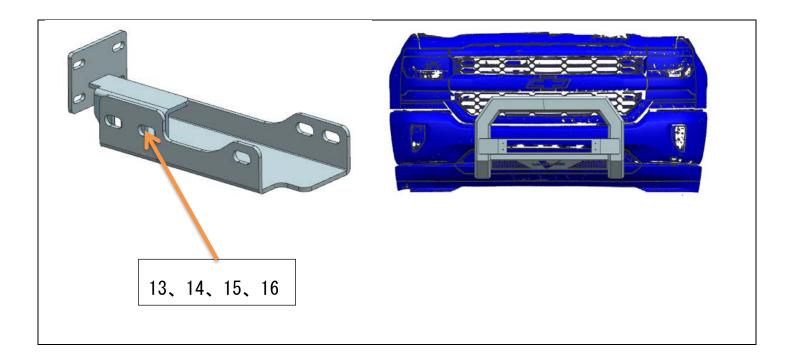

#### Product Composition \*Please confirm if it is missing. 1. MOUNT BRACKET 1 2. MOUNT BRACKET 2 3. MOUNT 4. M6\*20 Bolt (4 5. M6 Flat (1 pieces) (1 pieces) BRACKET 3(2 Washer (4 pieces) pieces) pieces) 7. M6 Bolt(4 pieces) 6. M6 Lock Washer (4 Bolt Bolt 10. M10 Flat pieces) (100\*43\*20) Bolt 2 Washer (6 pieces) (65\*43\*20) (2 pieces) (2 pieces) 11. M10 Lock Washer (6 12. M10 Bolt(6 pieces) 14. M12 Flat Washer 15. M12 Lock 13. M12\*30 Bolt (4 pieces) (8 pieces) Washer (4 pieces) pieces) 16. M12 Bolt(4 pieces) 19. M8 Lock Washer 20. M8 Bolt(8 17. M8\*20 Bolt (8 pieces) 18. M8 Flat Washer (8 pieces) (8 pieces) pieces)

### Attentions

- The labels of fitting procedure inside the thick wireframe is particularly important. Pay attention to them in the actual installation.
- Pay attention to safety during installation.