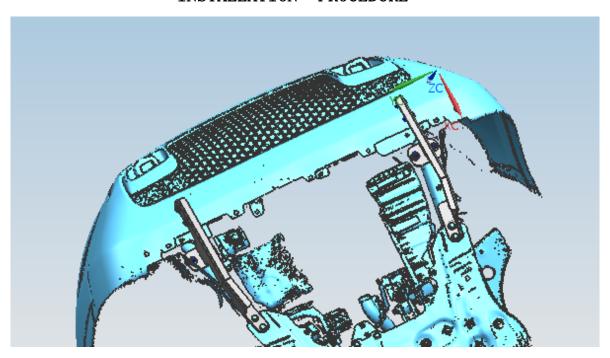

## INSTALLTION PICTURE

## INSTALLATION PROCEDURE

Step 1: Refer to Part List to check if all hard ware are included.

Step 2: Refer to the following pictures to assemble the side panel and brackets on the two main tubes. Step 3:Install the bar body on the bracket and adjust the mounting position of the bracket according to the position of the bar body