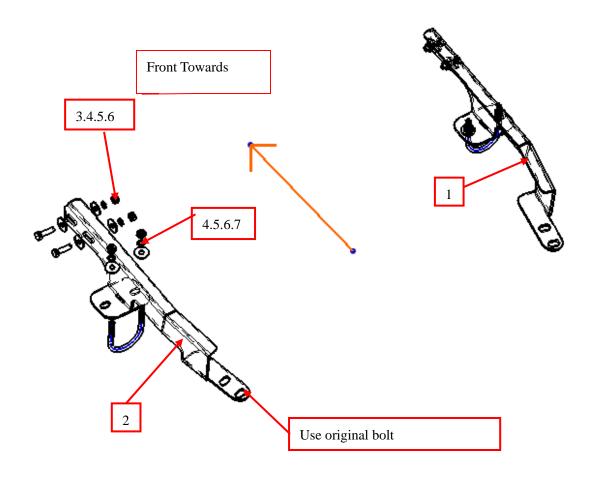

PART LIST

| NO.                                                             | NAME          | QTY | REMARK            | NO. | NAME | QTY | REMARK |
|-----------------------------------------------------------------|---------------|-----|-------------------|-----|------|-----|--------|
| 1                                                               | BRACKET 1 (L) | 1   |                   | 8   |      |     |        |
| 2                                                               | BRACKET 1 (R) | 1   |                   | 9   |      |     |        |
| 3                                                               | HEXAGON BOLT  | 4   | M10*35            | 10  |      |     |        |
| 4                                                               | LARGE WASHER  | 12  | Ф10*30*2.5        | 11  |      |     |        |
| 5                                                               | SPRING WASHER | 8   | Ф10               | 12  |      |     |        |
| 6                                                               | HEXAGON NUT   | 8   | M10               | 13  |      |     |        |
| 7                                                               | U-BOLT        | 2   | M10*45*75*110*253 | 14  |      |     |        |
| Note: The installation is the same on the left and right sides. |               |     |                   |     |      |     |        |

## INSTALLATION PROCEDURE

Step 1: Refer to Part List to check if all hard ware are included.

Step 2: Refer to the following pictures to assemble the side panel and brackets on the two main tubes. Step 3:Install the bar body on the bracket and adjust the mounting position of the bracket according to the position of the bar body