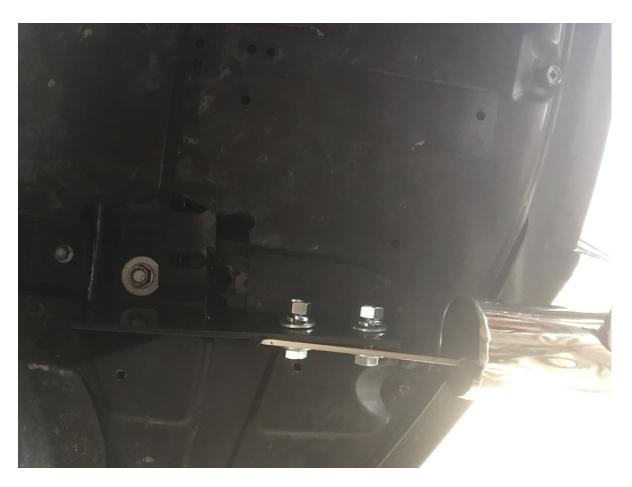

## **INSTALLATION PICTURE**

## INSTALLATION PROCEDURES

Step 1: Refer to Part List and Installation Picture to check if all hard ware are included.

Step 2: Refer to the following picture to install left and right bracket.

Step 3: Install the bull bar on the brackets and then adjust them to the proper positions.