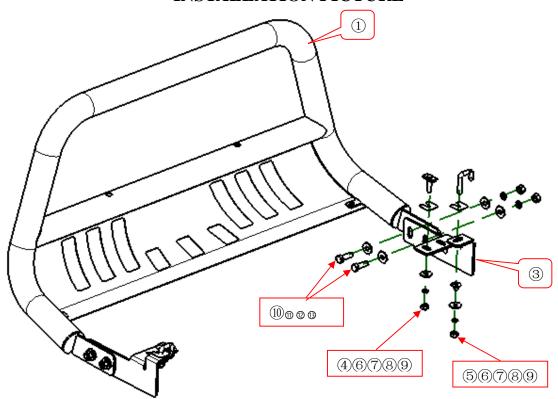

## **INSTALLATION PICTURE**

## INSTALLATION PROCEDURES

Step 1: Refer to Part List and Installation Picture to check if all hard ware are included.

Step 2: Refer to the following picture to install left and right bracket.

Step 3: Install the bull bar on the brackets and then adjust them to the proper positions.