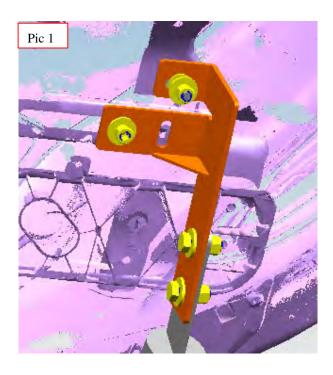

## INSTALLATION PROCEDURES

Step 1: Refer to Part List and Installation Picture to check if all hard ware are included.

Step 2: Refer to the following picture to install left and right bracket.

Step 3: Install the bull bar on the brackets and then adjust them to the proper positions.