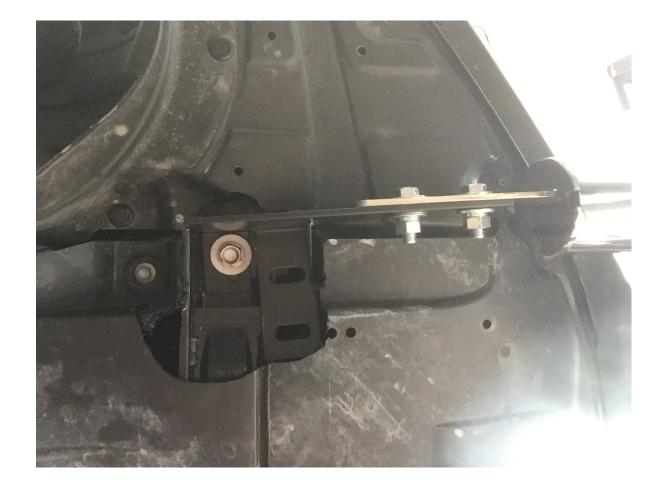

## INSTALLATION PROCEDURES

Step 1: Refer to Part List and Installation Picture to check if all hard ware are included.

Step 2: Refer to the following picture to install left and right bracket.

Step 3: Install the bull bar on the brackets and then adjust them to the proper positions.