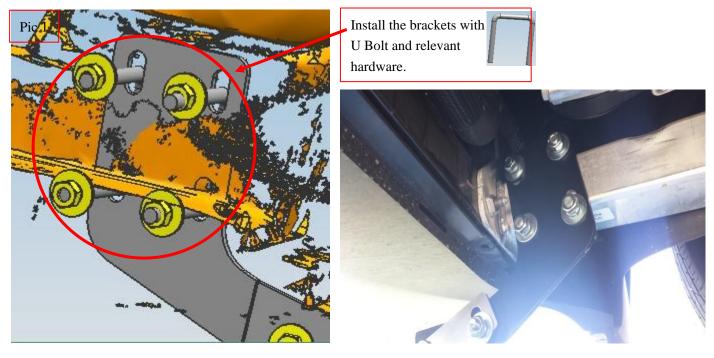

## INSTALLATION PROCEDURES

Step 1: Refer to the Part list to check if all the hardware are included.

Step 2: Distinguish the left and right according to the print R and L. It is easier for your installation by putting the bracket with its fastening pieces together.

Step 3: Install the side bar on the brackets and tighten up hardware after adjusting the brackets.

Step 4: Complete the installation.

**Disclaimer**: Caused due to improper installation initiates or some related problem and losses, are beyond our company's quality assurance.