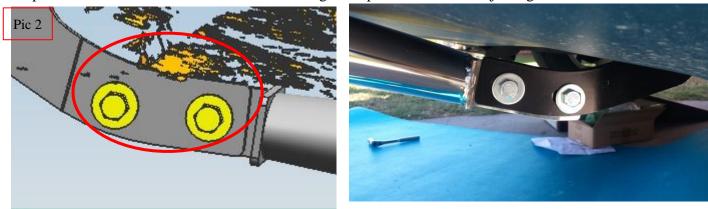

## INSTALLATION PROCEDURES

Step 1: Refer to the Part list to check if all the hardware are included.

Step 2: Distinguish the left and right according to the print R and L. It is easier for your installation by putting the bracket with its fastening pieces together.

Step 3: Install the side bar on the brackets and tighten up hardware after adjusting the brackets.

Step 4: Complete the installation.

**Disclaimer**: Caused due to improper installation initiates or some related problem and losses, are beyond our company's quality assurance.