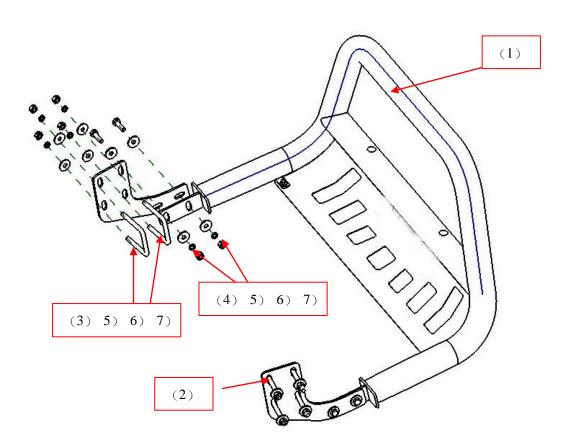

#### Part list:

| NO. | NAME              | QTY | REMARK | NO. | NAME          | QTY | REMARK     |
|-----|-------------------|-----|--------|-----|---------------|-----|------------|
| (1) | Bull Bar          | 1   |        | (5) | Large Washer  | 16  | φ10*30*2.5 |
| (2) | Bracket           | 2   |        | (6) | Spring Washer | 12  | φ10        |
| (3) | U Bolt            | 4   | 245    | (7) | Hexagon Nut   | 12  | M10        |
| (4) | Hexagon Head Bolt | 4   | M10*35 |     |               |     |            |