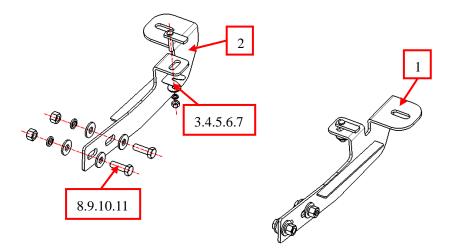

| NO.                                                             | NAME          | QTY | REMARK          | NO. | NAME          | QTY | REMARK     |
|-----------------------------------------------------------------|---------------|-----|-----------------|-----|---------------|-----|------------|
| 1                                                               | BRACKET (L)   | 1   |                 | 7   | HEXAGON BOLT  | 2   | M8         |
| 2                                                               | BRACKET (R)   | 1   |                 | 8   | HEXAGON BOLT  | 4   | M12        |
| 3                                                               | T-BOLT        | 2   | M8              | 9   | SPRING WASHER | 4   | Φ12        |
| 4                                                               | PLASTIC BLOCK | 2   | Φ8              | 10  | LARGE WASHER  | 8   | Ф12*30*3.0 |
| 5                                                               | SPRING WASHER | 2   | Φ8              | 11  | HEXAGON NUT   | 4   | M12        |
| 6                                                               | LARGE WASHER  | 2   | $\Phi$ 8*25*2.0 | 12  |               |     |            |
| NOTE: The installation is the same on the left and right sides. |               |     |                 |     |               |     |            |

PART LIST