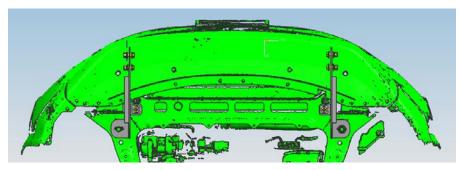

## INSTALLATION PICTURE

## INSTALLATION PROCEDURE

Step 1: Refer to Part List to check if all hard ware are included.

Step 2: Refer to the following pictures to assemble the side panel and brackets on the two main tubes .

Step 3:Install the bar body on the bracket and adjust the mounting position of the bracket according to the position of the bar body.