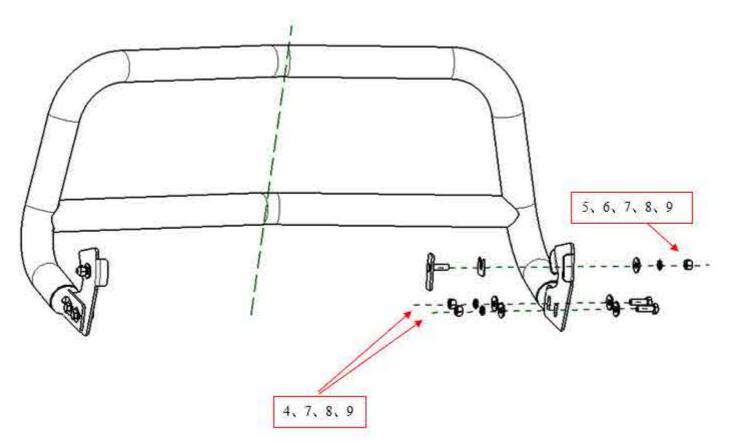

## 2014-2018 SUBARU FORESTER SS 2.5'A-BAR / NUDGE BAR

Hardware Included:

| NO. | NAME          | QTY | REMARK | NO. | NAME            | QTY | REMARK     |
|-----|---------------|-----|--------|-----|-----------------|-----|------------|
| 1   | Bull Bar      | 1   |        | 6   | Plastic Fixture | 2   | Ф12        |
| 2   | Left Bracket  | 1   |        | 7   | Spring Washer   | 6   | φ12        |
| 3   | Right Bracket | 1   |        | 8   | Hexagon Nut     | 6   | M12        |
| 4   | Hexagon Bolt  | 4   | M12x35 | 9   | Large Washer    | 10  | ф12x30x3.0 |
| 5   | T Bolt        | 2   |        |     |                 |     |            |

## **INSTALLATION PICTURES**

Disclaimer: Caused due to improper installation initiates some related problem and losses, are beyond our company's quality assurance.