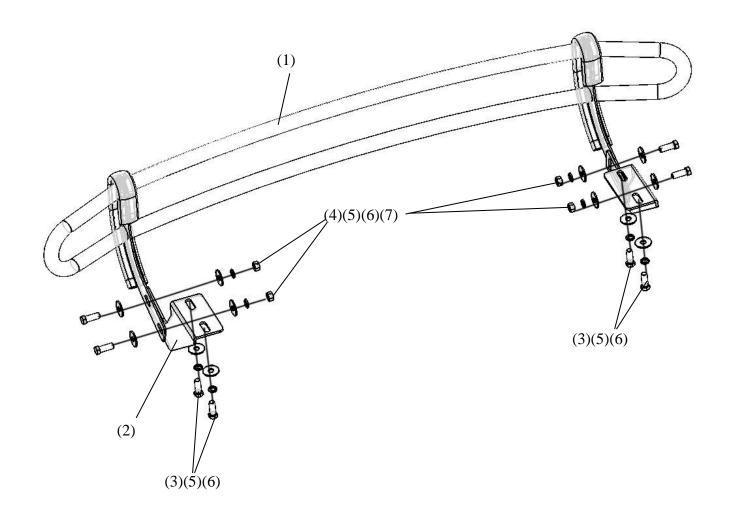

## PART LIST

| NO. | NAME                            | QTY | REMARK | NO. | NAME               | QTY | REMARK     |
|-----|---------------------------------|-----|--------|-----|--------------------|-----|------------|
| (1) | Rear Guard                      | 1   |        | (5) | Extra Large Washer | 12  | φ12*35*3.0 |
| (2) | Bracket                         | 2   |        | (6) | Spring Washer      | 8   | φ12        |
| (3) | Hexagon Head Screw (fin thread) | 4   | M12*35 | (7) | Hexagon Nut        | 4   | M12        |
| (4) | Hexagon Head Screw              | 4   | M12*35 |     |                    |     |            |